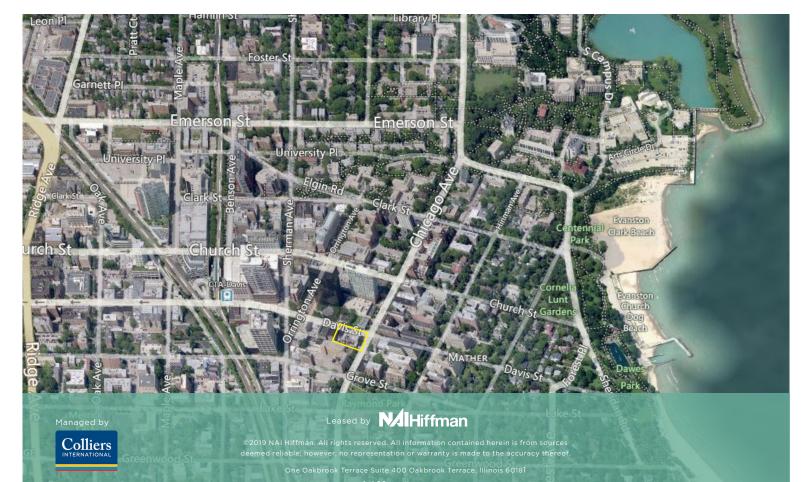

# INSPIRING VIEWS & LIVELY CITY

Downtown Evanston is the commercial center for Chicago's North Shore, with one-of-a-kind shops and diverse entertainment just steps from the beautiful Lake Michigan beach-front.

# **IDEAL LOCATION**

- Walking distance to lakefront and countless area amenities including fitness, lodging, boutique shopping and world-class dining options
- Surrounded by the most desirable residential communities in Chicago's western suburbs
- Walking distance to Purple line and Metra
- Just 30 minutes from O'Hare International Airport