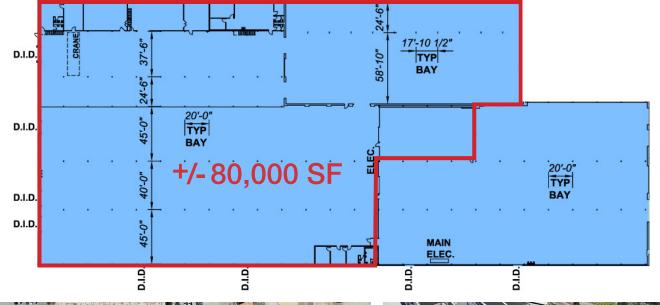

# Up to 80,000 SF For Lease 267,093 SF For Sale

### **PROPERTY FEATURES**

**Gostlin Street** 

+/-267,093 SF total building

Unit A: +/-80,000 SF Land: 15.173 acres

- 20' clear ceiling height
- Heavy power

90

- (1) 5-ton overhead crane
- 8 large drive-in doors
- Office space available in free standing building
- Fully secured, with overnight guard
- CSX Rail available
- Expenses: \$1.45 psf
- Lease rate: \$1.95 PSF net
- Sale price: subject to offer

## 4531 Columbia Avenue, Hammond IN

FOR LEASE AND SALE

SITE PLAN - UNIT A FOR LEASE