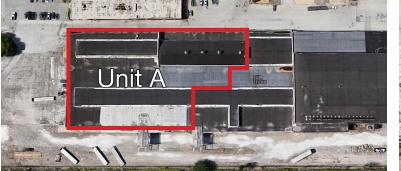

# Up to 80,000 SF For Lease 267,093 SF For Sale

### **PROPERTY FEATURES**

**Gostlin Street** 

+/-267,093 SF total building

Unit A: +/-80,000 SF Land: 15.173 acres

- 20' clear ceiling height
- Heavy power

90

- (1) 5-ton overhead crane
- 8 large drive-in doors
- Office space available in free standing building
- Fully secured, with overnight guard
- CSX Rail available
- Expenses: \$1.45 psf
- Lease rate: \$1.95 PSF net
- Sale price: subject to offer

## 4531 Columbia Avenue, Hammond IN

FOR LEASE AND SALE

SITE PLAN - UNIT A FOR LEASE