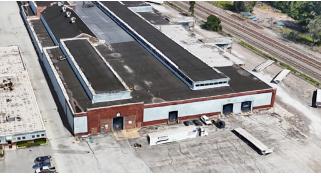

# Up to 80,000 SF For Lease 267,093 SF For Sale

### **PROPERTY FEATURES**

**Gostlin Street** 

+/-267,093 SF total building

Unit A: +/-80,000 SF Land: 15.173 acres

- 20' clear ceiling height
- Heavy power

90

- (1) 5-ton overhead crane
- 8 large drive-in doors
- Office space available in free standing building
- Fully secured, with overnight guard
- CSX Rail available
- Expenses: \$1.45 psf
- Lease rate: \$1.95 PSF net
- Sale price: subject to offer