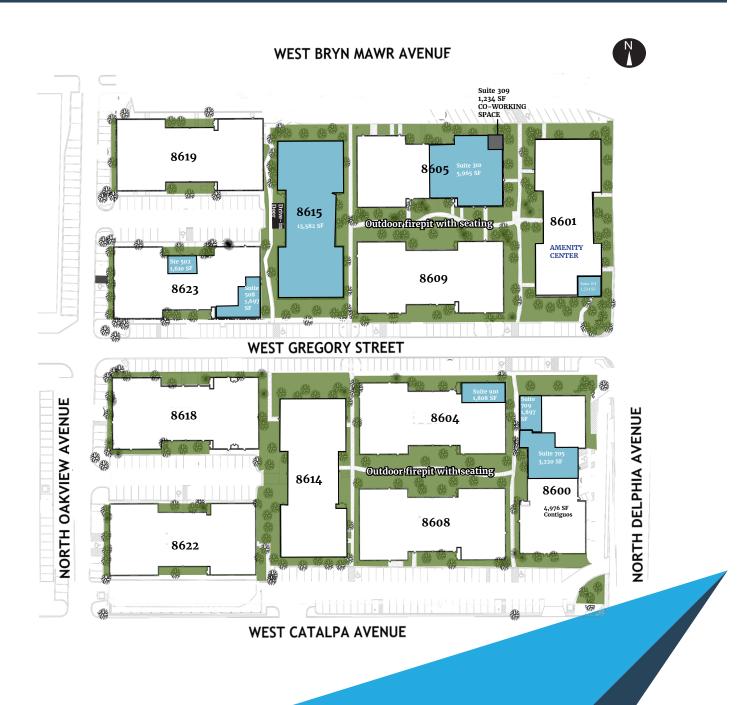

# THIS IS ONE STORY YOU'LL NEVER FORGET

ALL THE CULTURE AND PERKS OF A MODERN OFFICE CAMPUS WITH A 20-40% REDUCTION IN OCCUPANCY COSTS

8601-8623 West Bryn Mawr Avenue & 8600-8622 West Catalpa Avenue

# PREMIUM AMENITIES

8601-8623 West Bryn Mawr Avenue & 8600-8622 West Catalpa Avenue

CHICAGO, ILLINOIS

Fitness Center » On-site » High-end Equipment » Showers

» Open Huddle

**Tenant Lounge** » Coffee Bar

» Indoor Game Area» Lounge/Cafe Seating

### PREMIUM AMENITIES

8601-8623 West Bryn Mawr Avenue & 8600-8622 West Catalpa Avenue

CHICAGO, ILLINOIS

OWNED AND MANAGED BY

LEASED BY