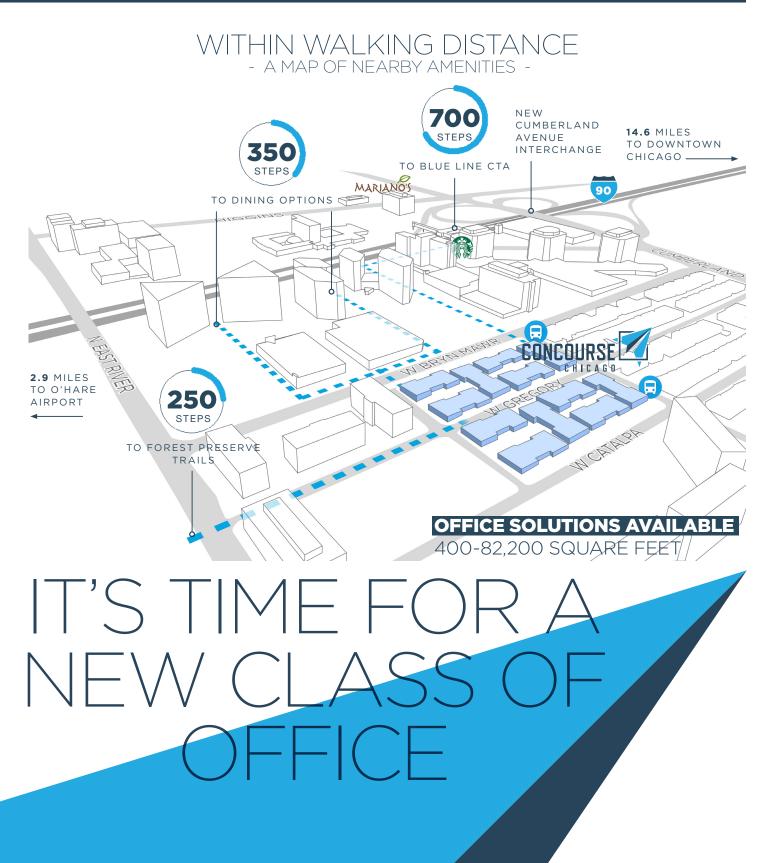

### PREPARE FOR TAKEOFF.

Arrive at Cumberland **CTA** Station

700 steps to your NEW office at Concourse Chicago

#stepup

Hit the Concourse Chicago gym **#gymlife** 

6:15AM

freshen up

**7:00AM** 

Time to

Coffee Bar: Because life depends on it!

7:45AM

TO DINING OPTIONS

STEPS

TO BLUE LINE CTA

TO FOREST PRESERVE TRAILS

 $\mathcal{O}$ **Fitness Center** » On-site » High-end Equipment » Showers **Tenant Lounge** » Coffee Bar » Indoor Game Area » Lounge/Cafe Seating

#### **OFFICE SOLUTIONS AVAILABLE**

# IT'S TIME FOR A NEW CLASS OF OFFICE