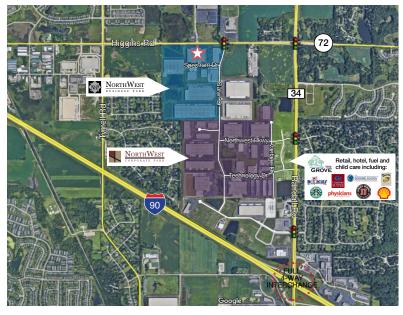

### HIGHLIGHTS & FEATURES

- ±650 SF Office
- Oversize Drive-in Door (20' x 18')
- 30' Clear Height
- 25 Minutes to O'Hare International Airport
- Closest Access to Full 4-way Interchange in
  I-90 Corridor
- Full Range of Business Services at The Grove
- Full-time Property Management Service
  Representatives