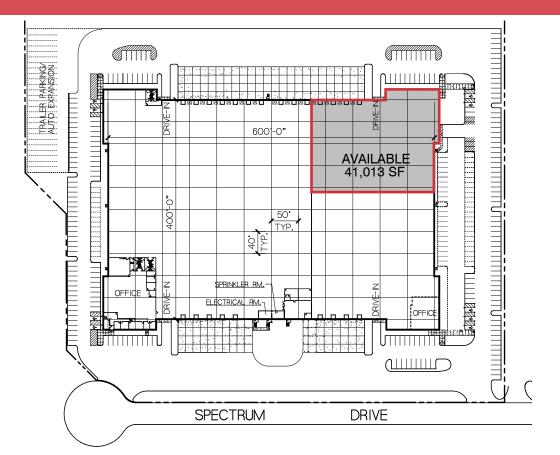

## 41,013 SF Available for Lease

ELGIN ILLINOIS

PROPERTY DETAILS

NORTHWEST

| BUILDING SIZE | 250,530 SF                            |
|---------------|---------------------------------------|
| AVAILABLE SF  | 41,013                                |
| OFFICE SF     | 650 <u>+</u>                          |
| CLEAR HEIGHT  | 30'                                   |
| LOADING       | 4 EXTERIOR DOCKS (EXPANDABLE)         |
|               | 1 DRIVE IN DOOR (STANDARD)            |
|               | 1 DRIVE IN DOOR (20' X 18')           |
| CONSTRUCTION  | PRECAST PANEL                         |
| SPRINKLER     | ESFR                                  |
| PARKING       | 59 SPACES (EXPANDABLE)                |
| BAY SIZE      | 50' X 40'                             |
| POWER         | AMPLE, 480/277 VOLTS<br>3 PHASE       |
| FEATURES      | OVERSIZE DRIVE IN DOOR<br>(20' X 18') |
|               |                                       |

### HIGHLIGHTS & FEATURES

- ±650 SF Office
- Oversize Drive-in Door (20' x 18')
- 30' Clear Height
- 25 Minutes to O'Hare International Airport
- Closest Access to Full 4-way Interchange in
  I-90 Corridor
- Full Range of Business Services at The Grove
- Full-time Property Management Service
  Representatives