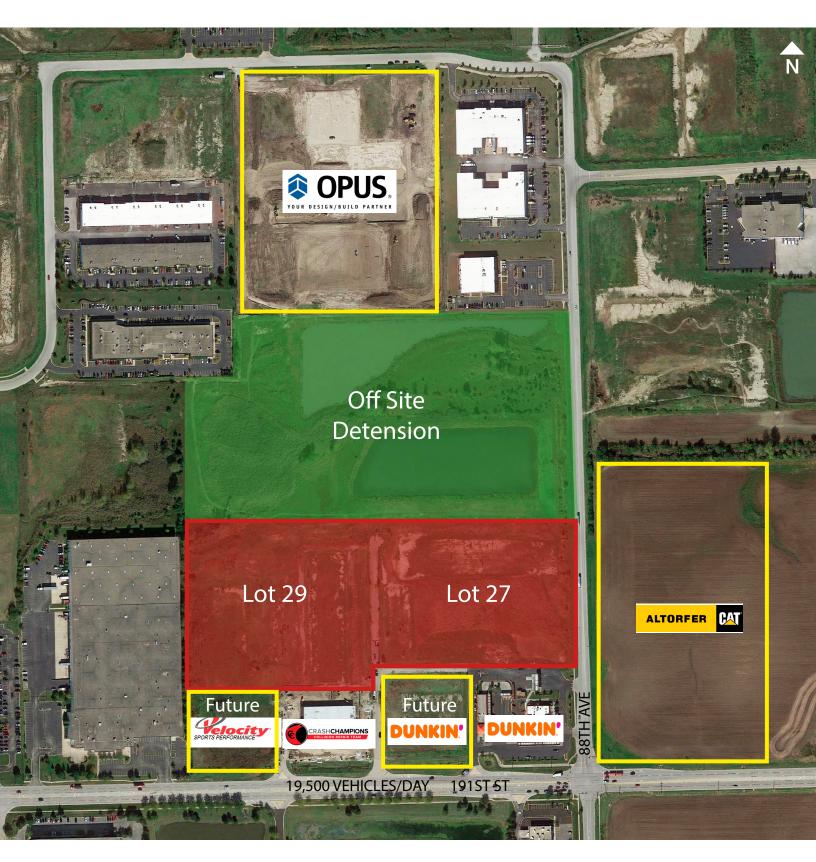

## PROPERTY FEATURES

- SIZE: 17.81 Acres (fully improved, net of detention)
- ZONING: C1-A (General Commercial)
- POTENTIAL USES: Assisted living, Medical clinics, Indoor and outdoor recreation, Shopping Center, Hotel, Auto Dealership, office and many more
- ACCESS: Half mile from I-80/Rt. 45 full interchange, and located on lighted intersection at the corner of 191st & 88th Avenue.
- SITE IMPROVEMENT: Pad Ready, offsite detention; water, sewer, utilities and streets in place.
- LOCATION: Ideally located on I-80 in Mokena, Illinois. This site offers regional and local exposure to businesses needing high traffic counts and the best income demographics in the Southwest Suburbs
- PURCHASE PRICE: \$5.48/PSF

## Corporate Corridors North Lots 27 & 29

FOR SALE

©2020 NAI Hiffman. All rights reserved. All information contained herein is from sources deemed reliable; however, no representation or warranty is made to the accuracy thereof.