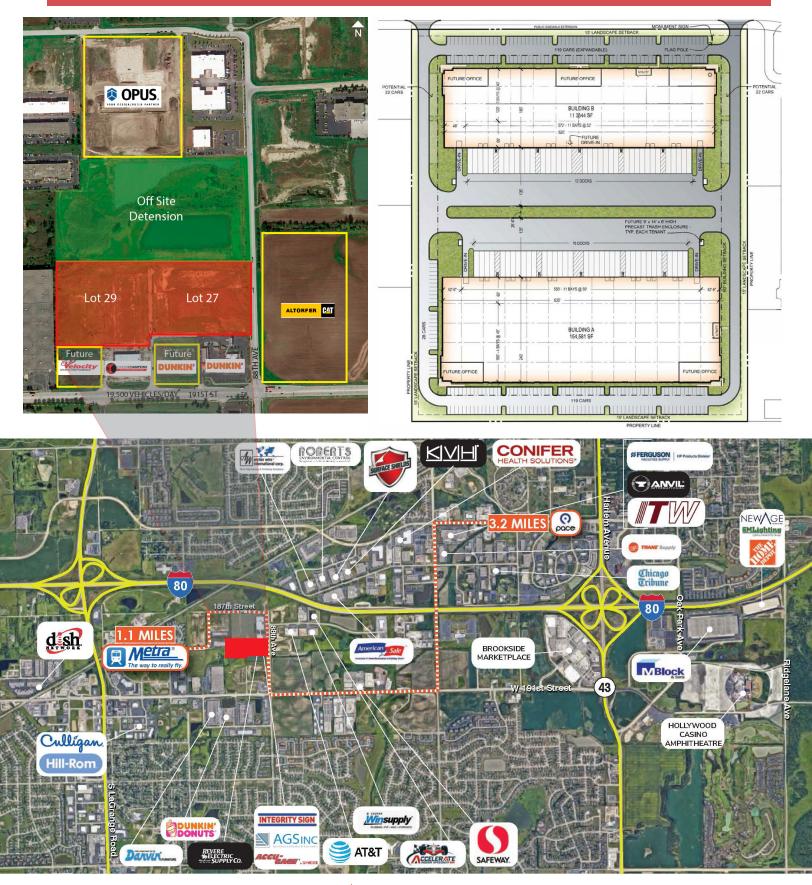

## PROPERTY FEATURES

- SIZE: 17.81 Acres (fully improved, net of detention)
- ZONING: C1-A (General Commercial)
- POTENTIAL USES: Assisted living, Medical clinics, Indoor and outdoor recreation, Shopping Center, Hotel, Auto Dealership, office and many more
- ACCESS: Half mile from I-80/Rt. 45 full interchange, and located on lighted intersection at the corner of 191st & 88th Avenue.
- SITE IMPROVEMENT: Pad Ready, offsite detention; water, sewer, utilities and streets in place.
- LOCATION: Ideally located on I-80 in Mokena, Illinois. This site offers regional and local exposure to businesses needing high traffic counts and the best income demographics in the Southwest Suburbs
- PURCHASE PRICE: \$5.48/PSF

## Corporate Corridors North Lots 27 & 29

FOR SALE

©2020 NAI Hiffman. All rights reserved. All information contained herein is from sources deemed reliable; however, no representation or warranty is made to the accuracy thereof.