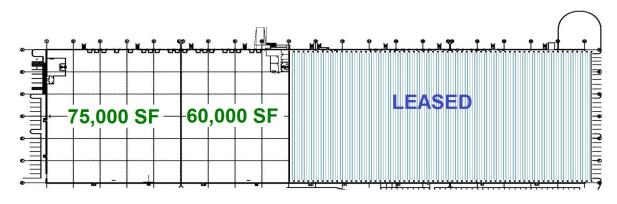

### **FLOOR PLAN**

| PROPERTY SPECIFICATIONS  Total Building Size: | 300,000 SF                           | Loysville 34 Dellville 274         |
|-----------------------------------------------|--------------------------------------|------------------------------------|
| Year Built:                                   | 2008                                 | Blain Landisburg 850 Shermans Dale |
| Building Dimensions:                          | 1000' x 300'                         |                                    |
| Available Space:                              | 135,000 SF                           | (944)                              |
| Office:                                       | 3,400 SF                             | 233) Bloserville New Kingstown     |
| Warehouse:                                    | 131,600 SF                           | Plainfield Carlisle Mechanicsburg  |
| Truck Court:                                  | 190' deep with 10'<br>concrete apron | Newville  Roiling Springs          |
| Ceiling Height:                               | 32'                                  | Mt Holly<br>Springs Dillsburg      |
| Dock High Doors:                              | 17                                   | Walnut<br>Bottom (233)             |
| Drive In Doors:                               | 2                                    | Cleversburg (15)                   |
| Sprinkler:                                    | ESFR                                 | Gardners York Springs              |
| Lighting:                                     | T-5                                  | Google (194) Map data ©2021        |