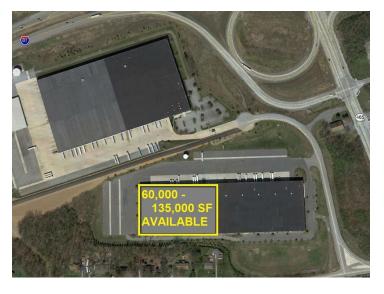

## **1490 DENNISON CIRCLE**

CARLISLE, PA 17013

This Class A, front loading single story building is conveniently located in South Central Pennsylvania along Exit 44 of I-81 and is in close proximity to I-83, I-78 and I-76 (Pennsylvania Turnpike). Located 1 mile to UPS hub and within 26 miles to the Harrisburg Intermodal Yard (Lucknow).

| PROPERTY SPECIFICATIONS  Total Building Size: | 300,000 SF                           | Loysville 34 Dellville 274         |
|-----------------------------------------------|--------------------------------------|------------------------------------|
| Year Built:                                   | 2008                                 | Blain Landisburg 850 Shermans Dale |
| Building Dimensions:                          | 1000' x 300'                         |                                    |
| Available Space:                              | 135,000 SF                           | (944)                              |
| Office:                                       | 3,400 SF                             | 233) Bloserville New Kingstown     |
| Warehouse:                                    | 131,600 SF                           | Plainfield Carlisle Mechanicsburg  |
| Truck Court:                                  | 190' deep with 10'<br>concrete apron | Newville  Roiling Springs          |
| Ceiling Height:                               | 32'                                  | Mt Holly<br>Springs Dillsburg      |
| Dock High Doors:                              | 17                                   | Walnut<br>Bottom (233)             |
| Drive In Doors:                               | 2                                    | Cleversburg (15)                   |
| Sprinkler:                                    | ESFR                                 | Gardners York Springs              |
| Lighting:                                     | T-5                                  | Google (194) Map data ©2021        |