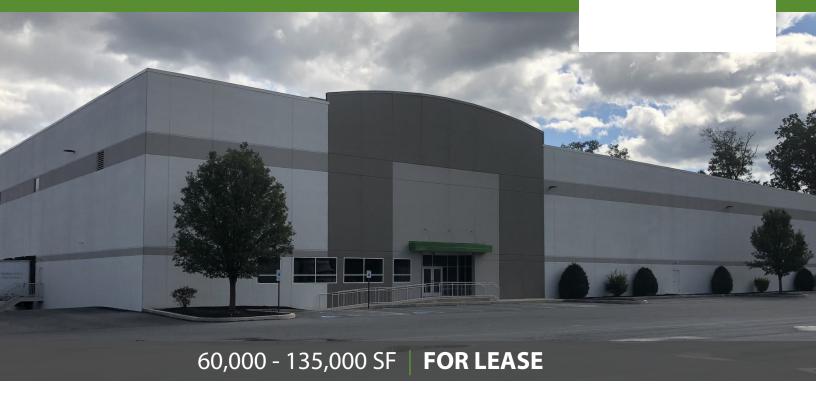

## **1490 DENNISON CIRCLE**

CARLISLE, PA 17013





This Class A, front loading single story building is conveniently located in South Central Pennsylvania along Exit 44 of I-81 and is in close proximity to I-83, I-78 and I-76 (Pennsylvania Turnpike). Located 1 mile to UPS hub and within 26 miles to the Harrisburg Intermodal Yard (Lucknow).

| PROPERTY SPECIFICATIONS  Total Building Size: | 300,000 SF                           | Loysville 34 Dellville 274         |
|-----------------------------------------------|--------------------------------------|------------------------------------|
| Year Built:                                   | 2008                                 | Blain Landisburg 850 Shermans Dale |
| Building Dimensions:                          | 1000' x 300'                         |                                    |
|