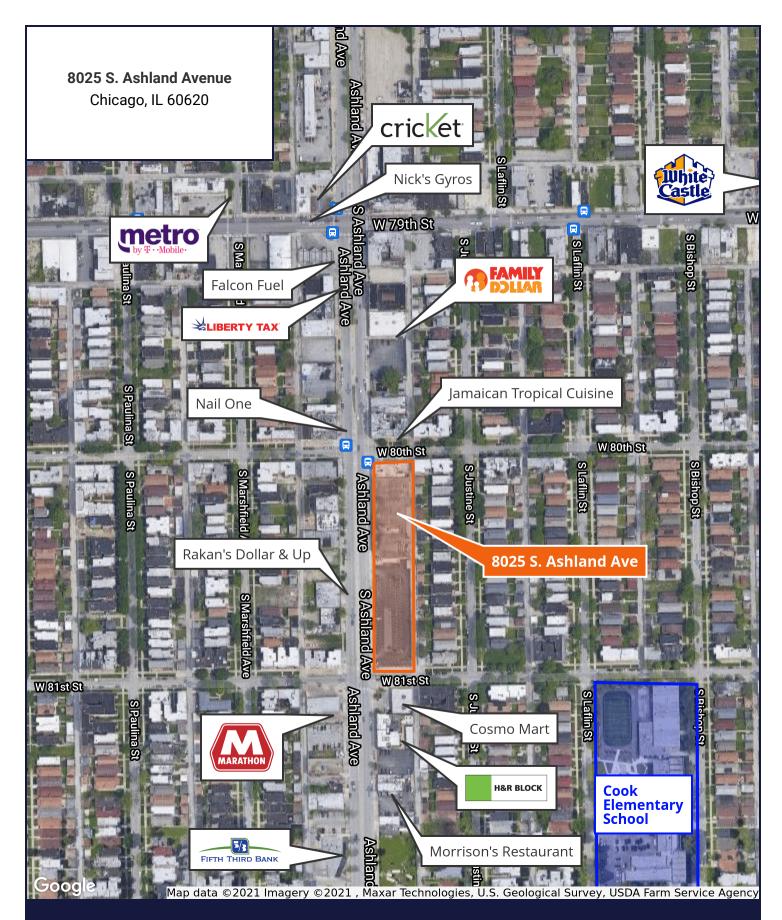

## 8025 S. Ashland Avenue

Chicago, IL 60620 | Gresham

## For Lease Retail Property

- ▶ ±24,077 SF available on the SEC of Ashland & 80th
- Excellent visibility off of the heavily trafficked Ashland Avenue
- Pylon signage available
- Large parking field
- Located in a dense trade market
- Neighboring retailers include Family Dollar, Aldi, and Dollar Tree