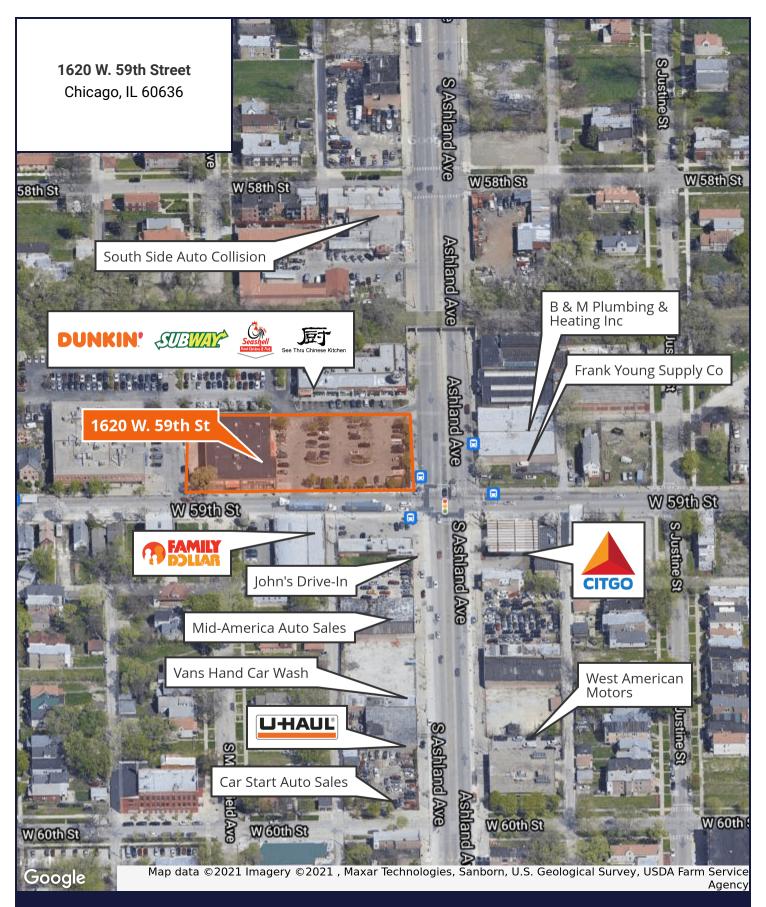

## 1620 W. 59th Street

Chicago, IL 60636 | Ashland & 59th

## For Lease

**Retail Property** 

- ▶ ±13,013 SF available on the NWC of Ashland & 59th
- Excellent visibility off of the heavily trafficked Ashland Avenue
- Curb cuts along Ashland Avenue and 59th Street
- ▶ Pylon signage available
- Large parking field
- ▶ Easy access to I-90
- Neighboring retailers include Family Dollar, Dunkin' Donuts, O'Reilly Auto Parts and AutoZone