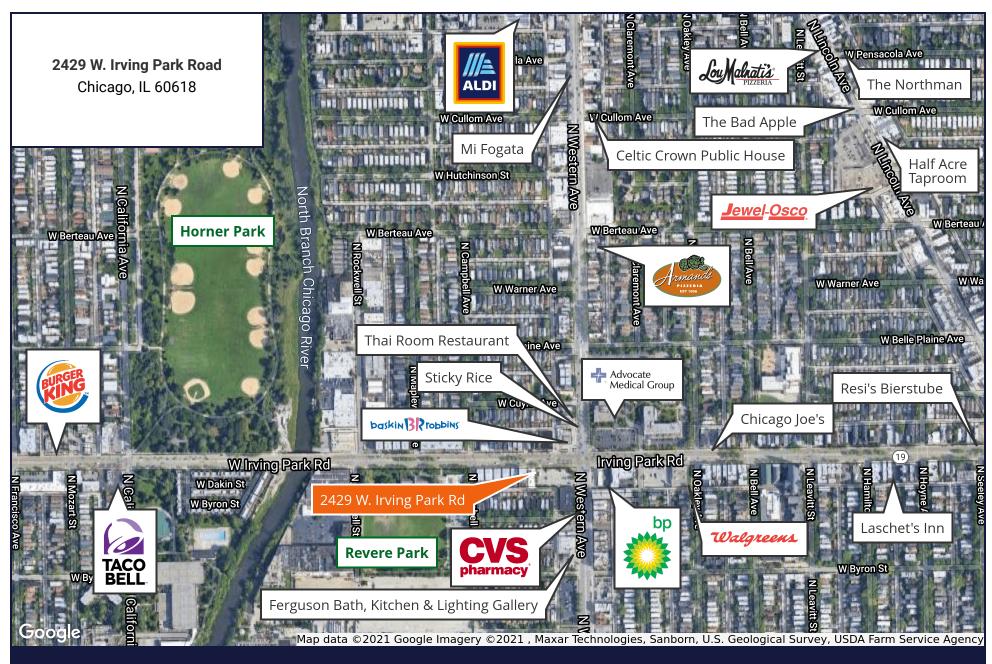

## 2429 W. Irving Park Road

Chicago, IL 60618 | North Center

## Sublease

Retail Property

- ▶ ±5,200 SF former car wash space available
- Adjacent to CVS
- Located just west of Western & Irving Park
- Great visibility and signage potential

| DEMOGRAPHICS |                                |           |           |           |
|--------------|--------------------------------|-----------|-----------|-----------|
|              |                                | .25 MILE  | .5 MILE   | 1 MILE    |
| Estin        | nated Population               | 3,009     | 10,630    | 51,717    |
|              | Daytime<br>ographics           | 2,215     | 8,528     | 39,767    |
|              | nated<br>seholds               | 1,439     | 4,729     | 23,321    |
|              | nated Average<br>sehold Income | \$135,829 | \$129,053 | \$118,563 |