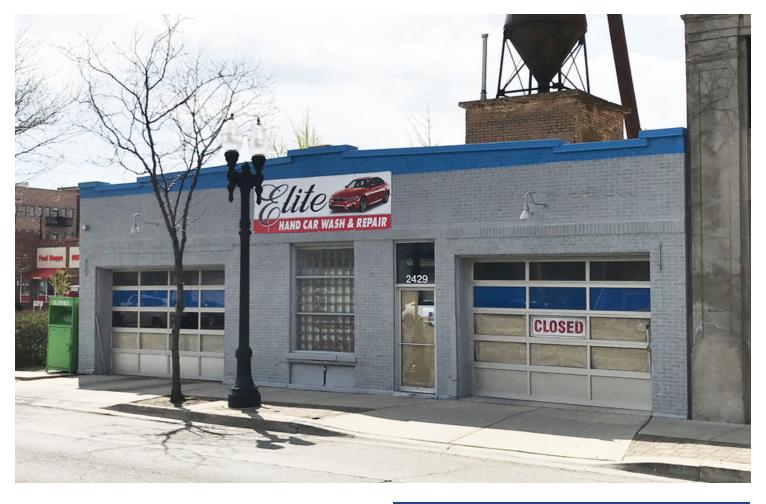

## 2429 W. Irving Park Road

Chicago, IL 60618 | North Center

## Sublease

Retail Property

- ▶ ±5,200 SF former car wash space available
- Adjacent to CVS
- Located just west of Western & Irving Park
- Great visibility and signage potential

| DEMOGRAPHICS |                                |           |           |           |
|--------------|--------------------------------|-----------|-----------|-----------|
|              |                                | .25 MILE  | .5 MILE   | 1 MILE    |
| Estin        | nated Population               | 3,009     | 10,630    | 51,717    |
|              | Daytime<br>ographics           | 2,215     | 8,528     | 39,767    |
|              | nated<br>seholds               | 1,439     | 4,729     | 23,321    |
|              | nated Average<br>sehold Income | \$135,829 | \$129,053 | \$118,563 |