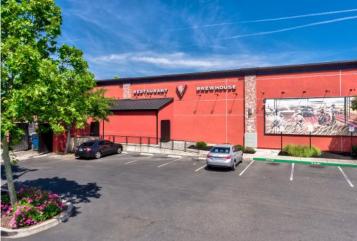

### BJ's Restaurant & Brewhouse

9237 Laguna Springs Drive

Elk Grove, CA 95758

### OFFERING SUMMARY

**PRICE** \$9,180,000

SIZE 7,697 SF

**YEAR BUILT** 2006

**NET OPERATING INCOME** \$583,058\*

**CAP RATE** 6.35%

**LEASE TYPE Absolute NNN Ground Lease** 

**APN** 116-1510-001

**LOT SIZE** 2.0 acres

**ZONING** Commercial

RESTAURANT BREWHOUSE

<sup>\*</sup> Includes percentage rent

NAI Northern California is pleased to present for sale this trophy BJ's property located in Elk Grove's dense retail corridor just off Highway 99. The subject is leased to BJ's Restaurants, Inc. a NASDAQ publicly traded company, with a long term corporate NNN ground lease and has a strong track record of increasing store sales.