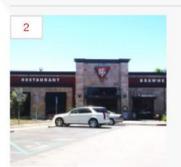

#### BJ's Restaurant & Brewhouse

5699 Mowry Ave | Newark, CA 94560

Sale Price: \$5,262,239 Lot Size: 58,370 SF Year Built: 1996 Building SF: 8,600 SF Price PSF: \$611.89 CAP: 4.71%

11/06/2017 Closed: