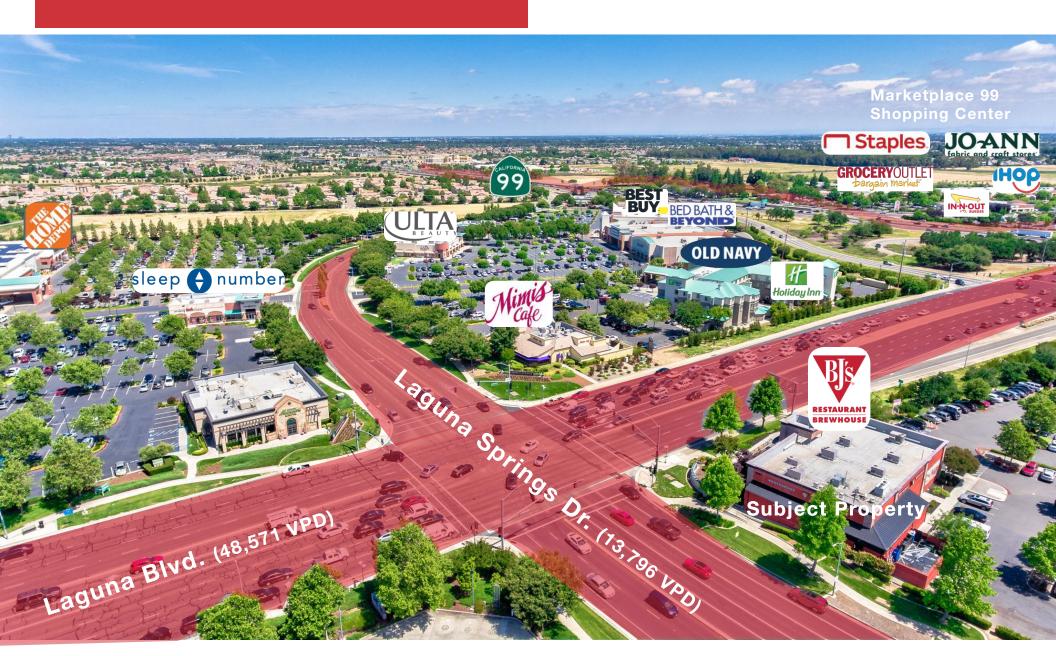

Located at the hard corner of the signalized intersection of Laguna Blvd and Laguna Springs Dr, the property is right off highway 99 and benefits from high traffic counts and major national retailers nearby including The Home Deport, TJ Maxx, Ross Dress for Less, Best Buy, Burlington, Grocery Outlet, Staples, McDonalds, In-N-Out. Sutter Medical Center and Kaiser Permanente are less than one mile from the property. The property sales also benefit from the presence of a Holiday Inn and a Hilton Garden Inn in the immediate area.

#### **Property Highlights:**

- Corporate Guaranteed absolute NNN Ground Lease
- Top performing location with increasing store sales
- Lease includes percentage rent plus rent Increases every five years
- Hard Corner of Laguna Blvd (48,571 VPD) and Laguna Springs Dr (13,796 VPD)
- Strong visibility and access from nearby Hwy 99 (133,390 cars per day)
- Major retail corridor in the immediate area with major national retailers such as Home Deport, TJ Maxx, Ross Dress for Less. Best Buy, Burlington, Grocery Outlet, Staples, McDonalds, In-N-Out, and more.
- Sutter Medical Center and Kaiser Permanente are less than one mile from the property.
- Two major hospitality properties nearby, the Hilton Garden Inn and the Holiday Inn
- Strong and affluent demographics- Approximately 140,000 people within a 3 mile radius and an average HH income above \$98,000
- The City of Elk Grove has benefited from being one of the fastest growing cities in California with a strong appeal to millenials and their families. This family oriented suburb of Sacramento, California State Capitol, has experienced a staggering 13% population growth within 3 miles of the subject property between 2010-2019

### Hight Density, High Traffic Location

- Synergistic surrounding tenant mix creates a point-of-destination location and satisfied daytime and evening customer demands
- Hard Corner of Laguna Blvd (48,571 VPD) and Laguna Springs Dr (13,796 VPD)
- The subject property is in the core of a vibrant retail trade area that includes tenants such as: The Home Deport, TJ Maxx, Ross Dress for Less, Best Buy, Burlington, Grocery Outlet, Staples, McDonalds, In-N-Out, McDonald's, IHOP, Target, Chick-Fil-A, Burger King and more!
- Strong visibility and access from nearby Hwy 99 (133,390 cars per day)
- The Intersection of Laguna Blvd and Highway 99 is proximate to residential and commercial density and provides easy access to downtown Sacramento (13 miles)