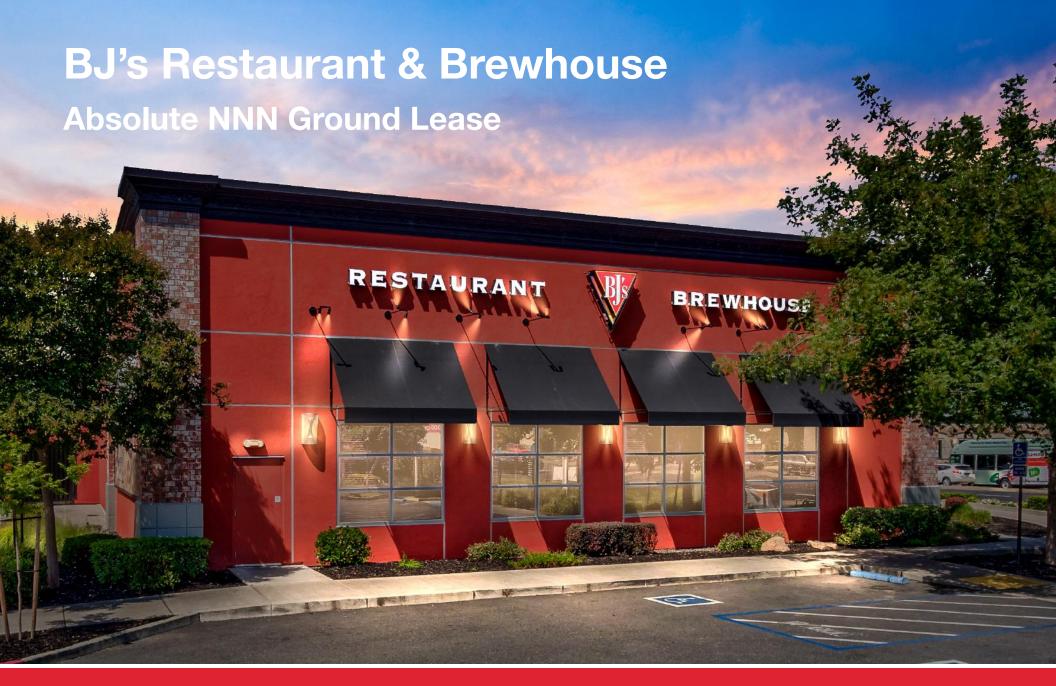

### BJ's Restaurant & Brewhouse

9237 Laguna Springs Drive

Elk Grove, CA 95758

### OFFERING SUMMARY

**PRICE** \$9,180,000

SIZE 7,697 SF

**YEAR BUILT** 2006

**NET OPERATING INCOME** \$583,058\*

**CAP RATE** 6.35%

**LEASE TYPE Absolute NNN Ground Lease** 

**APN** 116-1510-001

**LOT SIZE** 2.0 acres

**ZONING** Commercial

RESTAURANT BREWHOUSE

<sup>\*</sup> Includes percentage rent

NAI Northern California is pleased to present for sale this trophy BJ's property located in Elk Grove's dense retail corridor just off Highway 99. The subject is leased to BJ's Restaurants, Inc. a NASDAQ publicly traded company, with a long term corporate NNN ground lease and has a strong track record of increasing store sales.