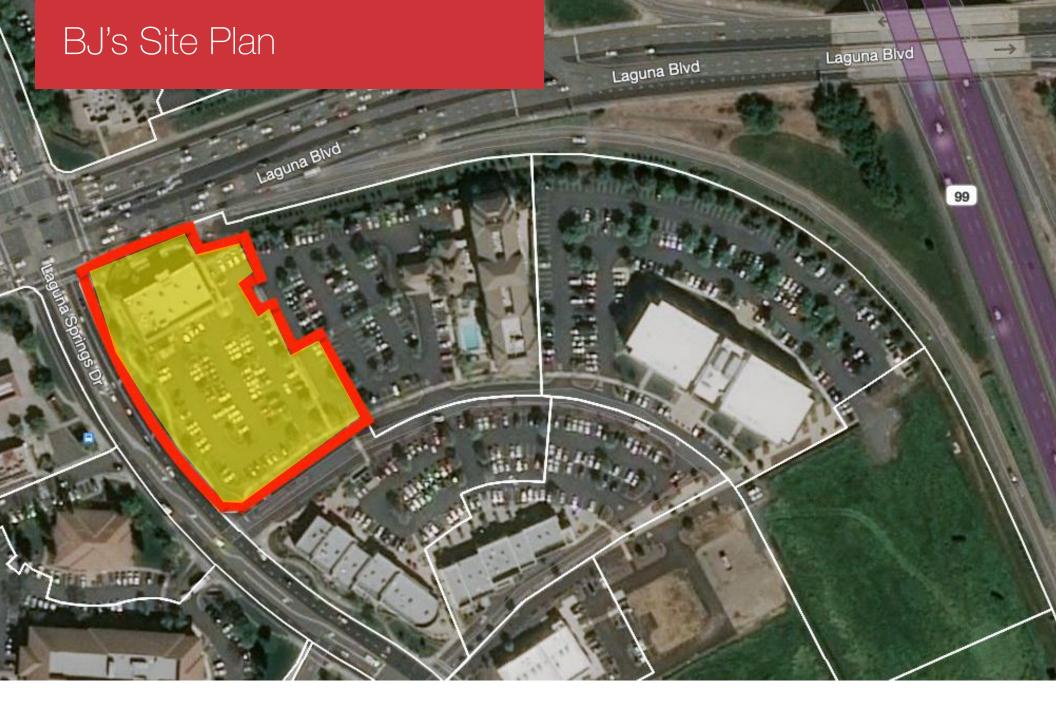

#### Laguna Pointe

The subject is located in Laguna Pointe, the tenant participates in the centers maintenance management program on behalf of the offering's fee owner. Taxes attribute to the land and improvements are paid directly to authorities by the tenant. Costs for common area maintenance are billed directly to the tenant by the centers managing party.

### Hight Density, High Traffic Location

- Synergistic surrounding tenant mix creates a point-of-destination location and satisfied daytime and evening customer demands
- Hard Corner of Laguna Blvd (48,571 VPD) and Laguna Springs Dr (13,796 VPD)
- The subject property is in the core of a vibrant retail trade area that includes tenants such as: The Home Deport, TJ Maxx, Ross Dress for Less, Best Buy, Burlington, Grocery Outlet, Staples, McDonalds, In-N-Out, McDonald's, IHOP, Target, Chick-Fil-A, Burger King and more!
- Strong visibility and access from nearby Hwy 99 (133,390 cars per day)
- The Intersection of Laguna Blvd and Highway 99 is proximate to residential and commercial density and provides easy access to downtown Sacramento (13 miles)