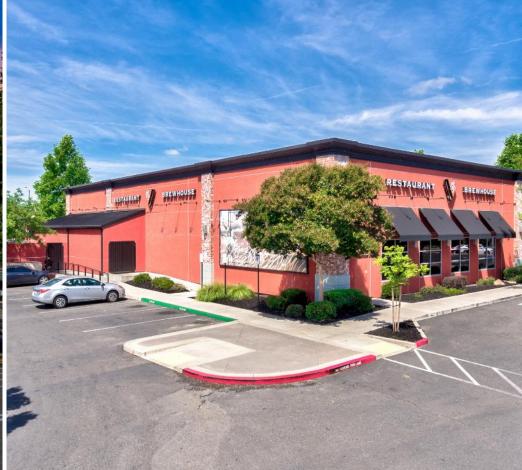

### BJ's Restaurant & Brewhouse

9237 Laguna Springs Drive

Elk Grove, CA 95758

### OFFERING SUMMARY

**PRICE** \$9,180,000

SIZE 7,697 SF

**YEAR BUILT** 2006

**NET OPERATING INCOME** \$583,058\*

**CAP RATE** 6.35%

**LEASE TYPE Absolute NNN Ground Lease** 

**APN** 116-1510-001

**LOT SIZE** 2.0 acres

**ZONING** Commercial

RESTAURANT BREWHOUSE

<sup>\*</sup> Includes percentage rent

NAI Northern California is pleased to present for sale this trophy BJ's property located in Elk Grove's dense retail corridor just off Highway 99. The subject is leased to BJ's Restaurants, Inc. a NASDAQ publicly traded company, with a long term corporate NNN ground lease and has a strong track record of increasing store sales.