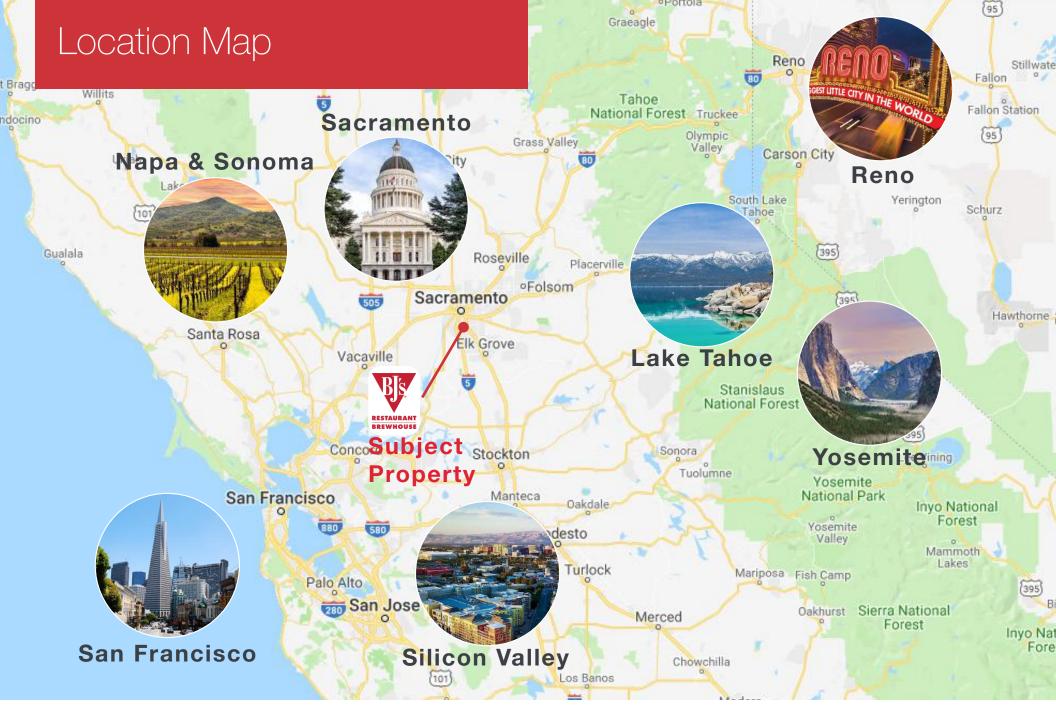

Located at the hard corner of the signalized intersection of Laguna Blvd and Laguna Springs Dr, the property is right off highway 99 and benefits from high traffic counts and major national retailers nearby including The Home Deport, TJ Maxx, Ross Dress for Less, Best Buy, Burlington, Grocery Outlet, Staples, McDonalds, In-N-Out. Sutter Medical Center and Kaiser Permanente are less than one mile from the property. The property sales also benefit from the presence of a Holiday Inn and a Hilton Garden Inn in the immediate area.

The property is located in Elk Grove, an affluent suburb of Sacramento, the State Capitol of California. The city is know for attracting young millenial families with its amenities and clean suburban living and has experienced staggering growth as a result.

### Location

#### Sacramento Region

Sacramento's retail vacancy rate reached an all time low to start 2019. Job growth has been strong this cycle and incomes are in line with the California median. Because of that, purchasing power here has been healthy. Similar to most Northern California markets, malls, shopping centers and food have dominated the retail footprint. The area's relative affordability remains one of its biggest draws. Household growth continues to surpass the rate of new development and the population is forecasted to grow over the next five years. Residents from the Bay Area, Los Angeles and San Diego have shown

### City of Elk Grove

One of Sacramento's most affluent submarkets located just south of the states capital, demand for Elk Grove retail is strong because of the abundant spending power and a fast growing population. Income notably outpaces the county average and the population has increased by a double digit percentage this decade. Elk Grove's retail investment market has gotten off to a hot start this year. Within the year's first three months, sales volume was already half of the cities historical average. The largest industry in Elk Grove is Health Care and Social Assistance with providers