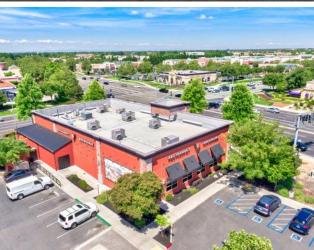

Located at the hard corner of the signalized intersection of Laguna Blvd and Laguna Springs Dr, the property is right off highway 99 and benefits from high traffic counts and major national retailers nearby including The Home Deport, TJ Maxx, Ross Dress for Less, Best Buy, Burlington, Grocery Outlet, Staples, McDonalds, In-N-Out. Sutter Medical Center and Kaiser Permanente are less than one mile from the property. The property sales also benefit from the presence of a Holiday Inn and a Hilton Garden Inn in the immediate area.

### Hight Density, High Traffic Location

- Synergistic surrounding tenant mix creates a point-of-destination location and satisfied daytime and evening customer demands
- Hard Corner of Laguna Blvd (48,571 VPD) and Laguna Springs Dr (13,796 VPD)
- The subject property is in the core of a vibrant retail trade area that includes tenants such as: The Home Deport, TJ Maxx, Ross Dress for Less, Best Buy, Burlington, Grocery Outlet, Staples, McDonalds, In-N-Out, McDonald's, IHOP, Target, Chick-Fil-A, Burger King and more!
- Strong visibility and access from nearby Hwy 99 (133,390 cars per day)
- The Intersection of Laguna Blvd and Highway 99 is proximate to residential and commercial density and provides easy access to downtown Sacramento (13 miles)