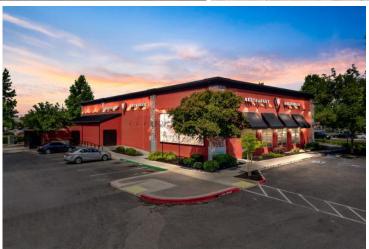

### BJ's Restaurant & Brewhouse

9237 Laguna Springs Drive

Elk Grove, CA 95758

### OFFERING SUMMARY

**PRICE** \$9,180,000

SIZE 7,697 SF

**YEAR BUILT** 2006

**NET OPERATING INCOME** \$583,058\*

**CAP RATE** 6.35%

**LEASE TYPE Absolute NNN Ground Lease** 

**APN** 116-1510-001

**LOT SIZE** 2.0 acres

**ZONING** Commercial

RESTAURANT BREWHOUSE

<sup>\*</sup> Includes percentage rent

NAI Northern California is pleased to present for sale this trophy BJ's property located in Elk Grove's dense retail corridor just off Highway 99. The subject is leased to BJ's Restaurants, Inc. a NASDAQ publicly traded company, with a long term corporate NNN ground lease and has a strong track record of increasing store sales.