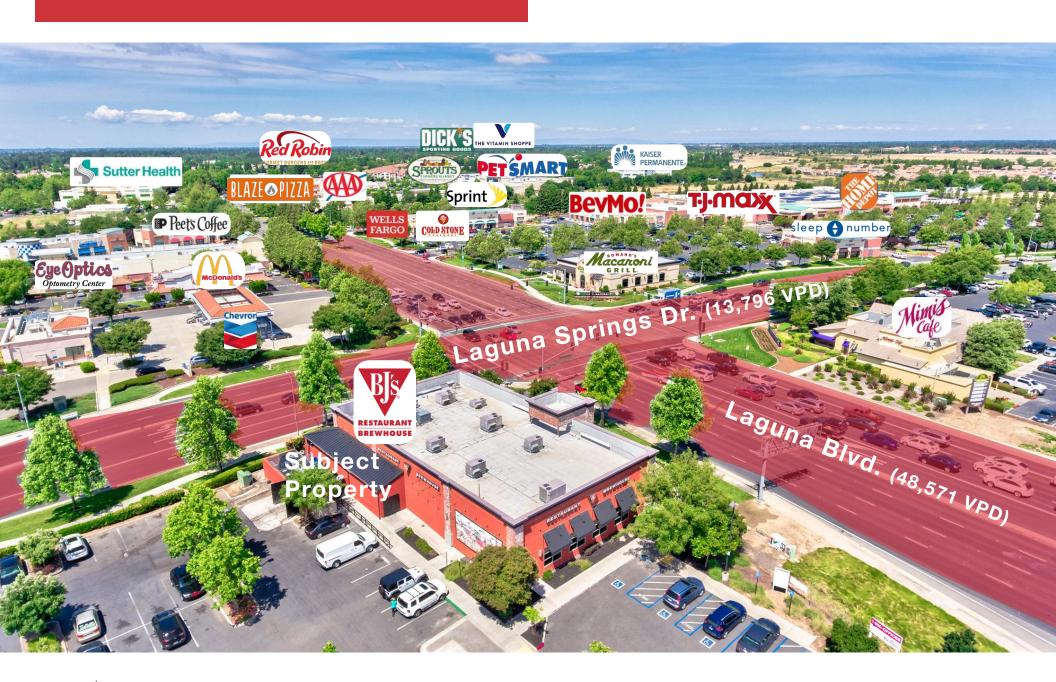

Located at the hard corner of the signalized intersection of Laguna Blvd and Laguna Springs Dr, the property is right off highway 99 and benefits from high traffic counts and major national retailers nearby including The Home Deport, TJ Maxx, Ross Dress for Less, Best Buy, Burlington, Grocery Outlet, Staples, McDonalds, In-N-Out. Sutter Medical Center and Kaiser Permanente are less than one mile from the property. The property sales also benefit from the presence of a Holiday Inn and a Hilton Garden Inn in the immediate area.

#### **Property Highlights:**

- Corporate Guaranteed absolute NNN Ground Lease
- Top performing location with increasing store sales
- Lease includes percentage rent plus rent Increases every five years
- Hard Corner of Laguna Blvd (48,571 VPD) and Laguna Springs Dr (13,796 VPD)
- Strong visibility and access from nearby Hwy 99 (133,390 cars per day)
- Major retail corridor in the immediate area with major national retailers such as Home Deport, TJ Maxx, Ross Dress for Less. Best Buy, Burlington, Grocery Outlet, Staples, McDonalds, In-N-Out, and more.
- Sutter Medical Center and Kaiser Permanente are less than one mile from the property.
- Two major hospitality properties nearby, the Hilton Garden Inn and the Holiday Inn
- Strong and affluent demographics- Approximately 140,000 people within a 3 mile radius and an average HH income above \$98,000
- The City of Elk Grove has benefited from being one of the fastest growing cities in California with a strong appeal to millenials and their families. This family oriented suburb of Sacramento, California State Capitol, has experienced a staggering 13% population growth within 3 miles of the subject property between 2010-2019

### Hight Density, High Traffic Location

- Synergistic surrounding tenant mix creates a point-of-destination location and satisfied daytime and evening customer demands
- Hard Corner of Laguna Blvd (48,571 VPD) and Laguna Springs Dr (13,796 VPD)
- The subject property is in the core of a vibrant retail trade area that includes tenants such as: The Home Deport, TJ Maxx, Ross Dress for Less, Best Buy, Burlington, Grocery Outlet, Staples, McDonalds, In-N-Out, McDonald's, IHOP, Target, Chick-Fil-A, Burger King and more!
- Strong visibility and access from nearby Hwy 99 (133,390 cars per day)
- The Intersection of Laguna Blvd and Highway 99 is proximate to residential and commercial density and provides easy access to downtown Sacramento (13 miles)