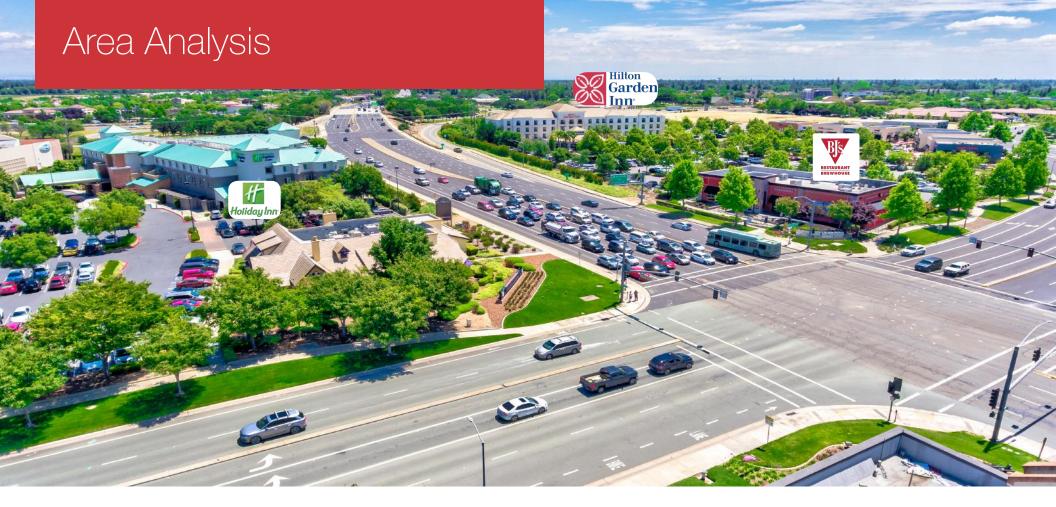

Located at the hard corner of the signalized intersection of Laguna Blvd and Laguna Springs Dr, the property is right off highway 99 and benefits from high traffic counts and major national retailers nearby including The Home Deport, TJ Maxx, Ross Dress for Less, Best Buy, Burlington, Grocery Outlet, Staples, McDonalds, In-N-Out. Sutter Medical Center and Kaiser Permanente are less than one mile from the property. The property sales also benefit from the presence of a Holiday Inn and a Hilton Garden Inn in the immediate area.

### Hight Density, High Traffic Location

- Synergistic surrounding tenant mix creates a point-of-destination location and satisfied daytime and evening customer demands
- Hard Corner of Laguna Blvd (48,571 VPD) and Laguna Springs Dr (13,796 VPD)
- The subject property is in the core of a vibrant retail trade area that includes tenants such as: The Home Deport, TJ Maxx, Ross Dress for Less, Best Buy, Burlington, Grocery Outlet, Staples, McDonalds, In-N-Out, McDonald's, IHOP, Target, Chick-Fil-A, Burger King and more!
- Strong visibility and access from nearby Hwy 99 (133,390 cars per day)
- The Intersection of Laguna Blvd and Highway 99 is proximate to residential and commercial density and provides easy access to downtown Sacramento (13 miles)