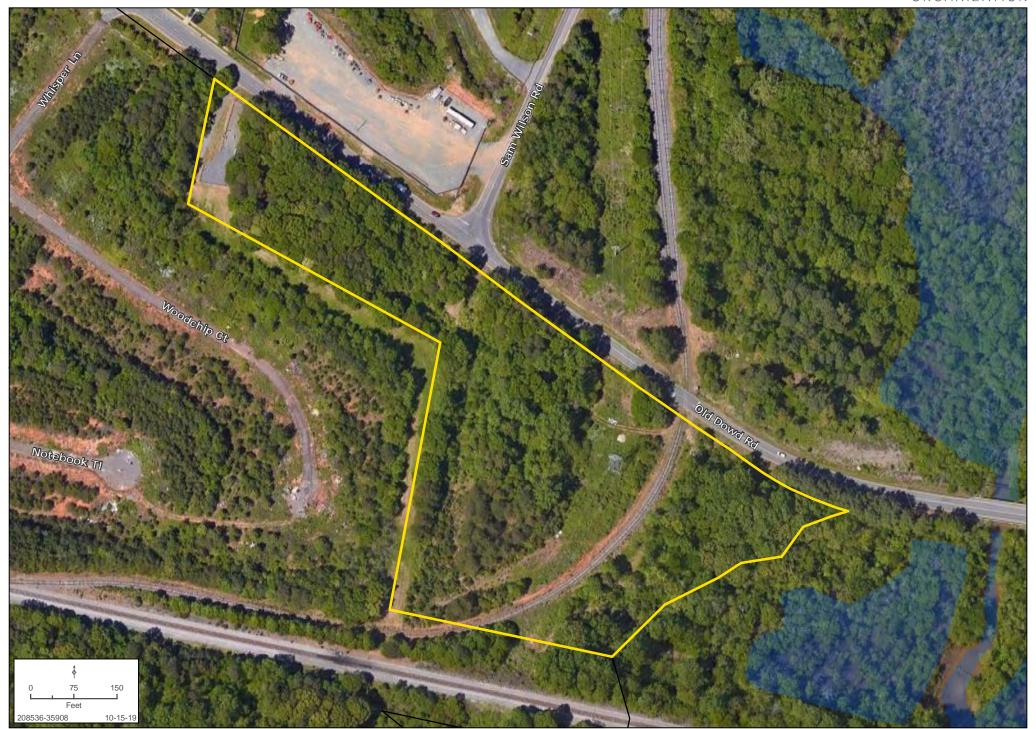

Forde Britt | fbritt@landadvisors.com

1000 West Morehead Street, Suite 130, Charlotte, North Carolina 28208 office 704.594.7310 | www.landadvisors.com

The information contained herein is from sources deemed reliable. We have no reason to doubt its accuracy but do not guarantee it. It is the responsibility of the person reviewing this information to independently verify it. This package is subject to change, prior sale or complete withdrawal. NCMeckenburg208536- 10.16.19



### **REGIONAL MAP**

Forde Britt | 704.594.7310 | www.landadvisors.com





## **SURROUNDING AREA MAP**

Forde Britt | 704.594.7310 | www.landadvisors.com





## **PROPERTY DETAIL MAP**

Forde Britt | 704.594.7310 | www.landadvisors.com





# The Nation's Leading Land Brokerage & Advisory Firm

Sales • Capital • M&A • Advisory

24 offices across the nation

65+ specialized advisors

35+ staff professionals

\$24+ billion in sales since 1987

Land Advisors Organization is the nation's largest land brokerage company. Founded in 1987, the company has long employed the philosophy of having deeply experienced land brokers as team members, acquiring the most comprehensive data, and utilizing cutting-edge technology to display and interpret this ever-changing collection of informations

### OFFICE LOCATIONS

SCOTTSDALE A

CASA GRANDE. A

PRESCOTT.

TUCSON, AZ

INVIINE, C

BAY AREA, C

COACHELLA VALLEY, CA

PASADENA CA

ROSEVILLE, C.

CANIDIFCO

SANTA BARBARA C

VALENCIA, CA

ORLANDO, F

TAMPA, F

BOISE I

#### CHARLOTTE, NO

ALBUQ