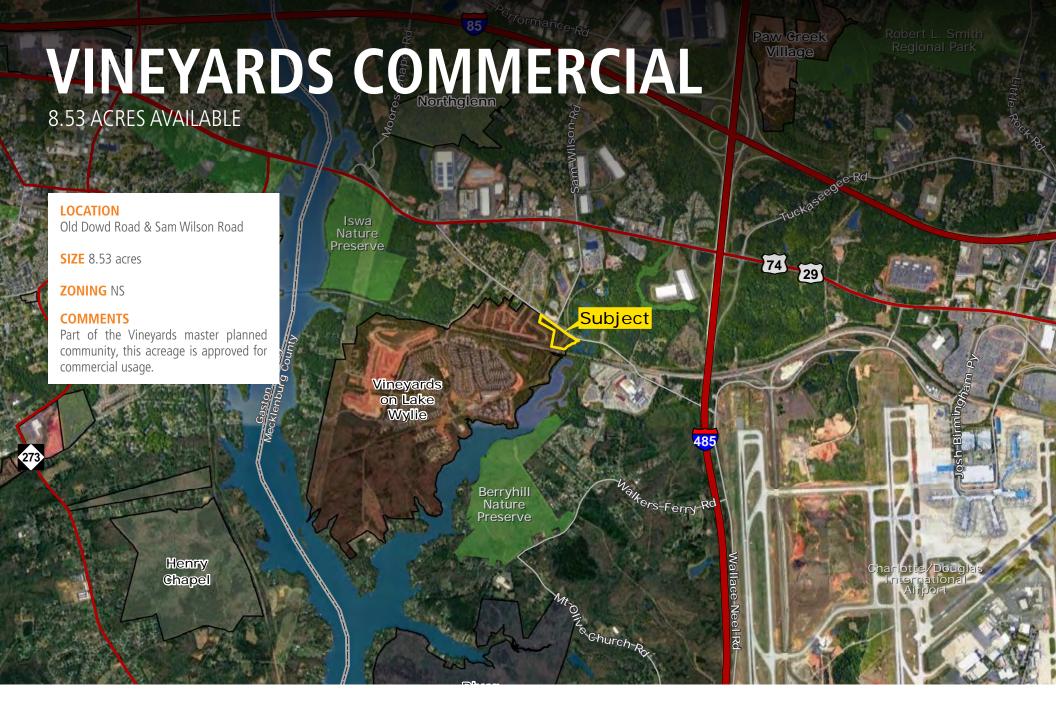

Forde Britt | fbritt@landadvisors.com

1000 West Morehead Street, Suite 130, Charlotte, North Carolina 28208 office 704.594.7310 | www.landadvisors.com

The information contained herein is from sources deemed reliable. We have no reason to doubt its accuracy but do not guarantee it. It is the responsibility of the person reviewing this information to independently verify it. This package is subject to change, prior sale or complete withdrawal. NCMeckenburg208536- 10.16.19