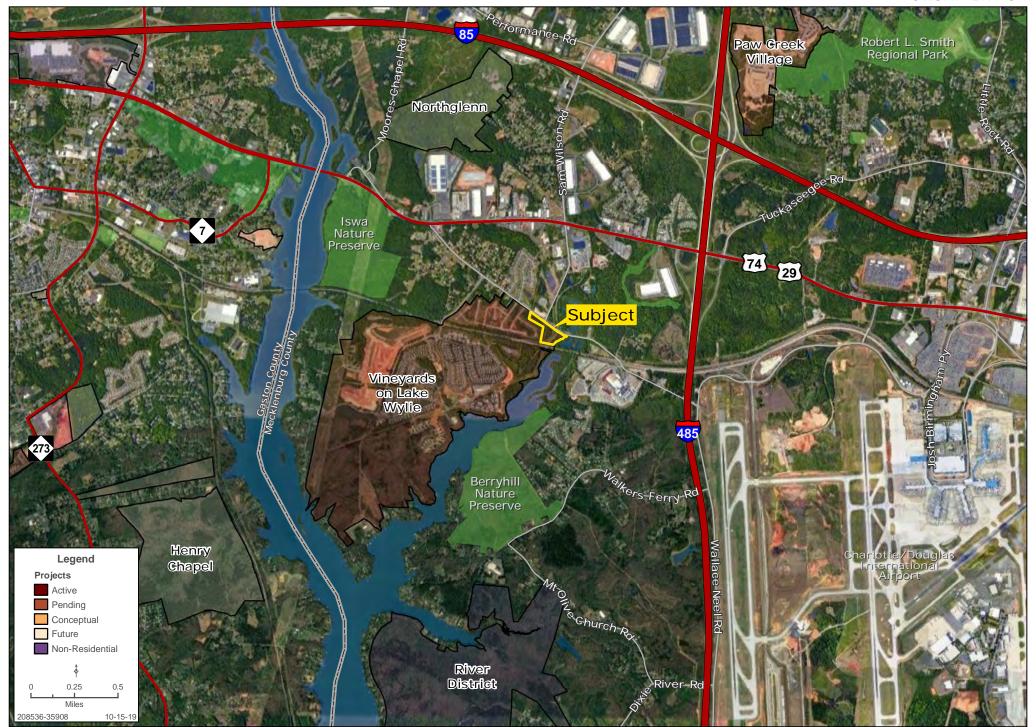

Forde Britt | fbritt@landadvisors.com

1000 West Morehead Street, Suite 130, Charlotte, North Carolina 28208 office 704.594.7310 | www.landadvisors.com

The information contained herein is from sources deemed reliable. We have no reason to doubt its accuracy but do not guarantee it. It is the responsibility of the person reviewing this information to independently verify it. This package is subject to change, prior sale or complete withdrawal. NCMeckenburg208536- 10.16.19



### **REGIONAL MAP**

Forde Britt | 704.594.7310 | www.landadvisors.com





## **SURROUNDING AREA MAP**

Forde Britt | 704.594.7310 | www.landadvisors.com





## **PROPERTY DETAIL MAP**

Forde Britt | 704.594.7310 | www.landadvisors.com





# The Nation's Leading Land Brokerage & Advisory Firm

Sales • Capital • M&A • Advisory

24 offices across the nation

65+ specialized advisors

35+ staff professionals

\$24+ billion in sales since 1987

Land Advisors Organization is the nation's largest land brokerage company. Founded in 1987, the company has long employed the philosophy of having deeply experienced land brokers as team members, acquiring the most comprehensive data, and utilizing cutting-edge technology to display and interpret this ever-changing collection of informations

### OFFICE LOCATIONS

SCOTTSDALE A

CASA GRANDE. A

PRESCOTT.

TUCSON, AZ

INVIINE, C

BAY AREA, C

COACHELLA VALLEY, CA

PASADENA CA

ROSEVILLE, C.

CANIDIFCO

SANT