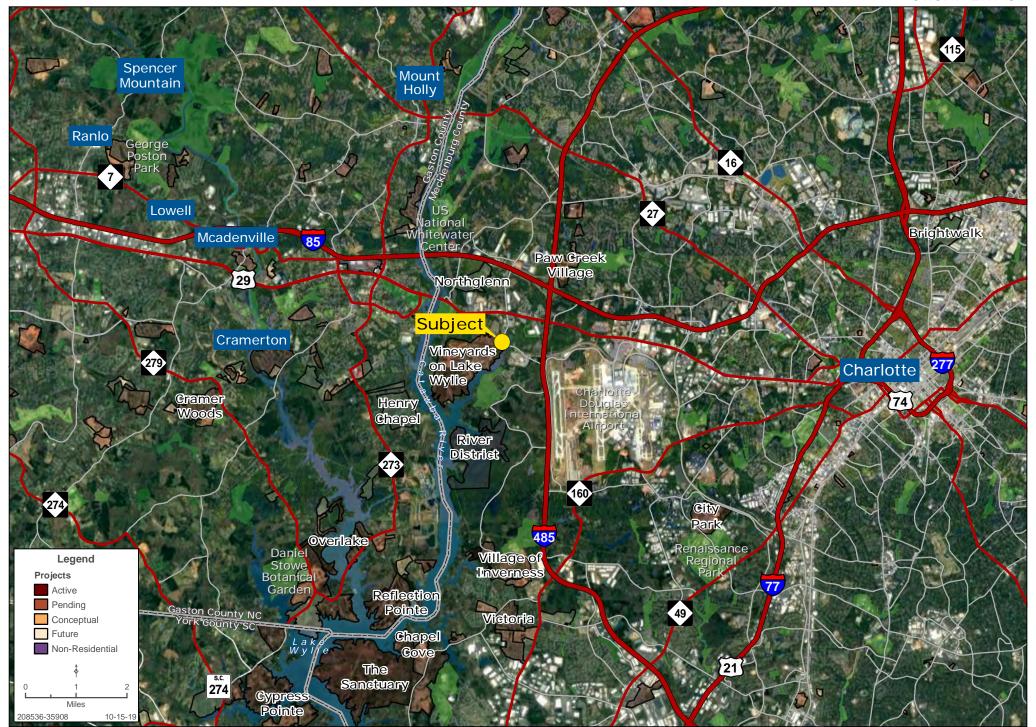

Forde Britt | fbritt@landadvisors.com

1000 West Morehead Street, Suite 130, Charlotte, North Carolina 28208 office 704.594.7310 | www.landadvisors.com

The information contained herein is from sources deemed reliable. We have no reason to doubt its accuracy but do not guarantee it. It is the responsibility of the person reviewing this information to independently verify it. This package is subject to change, prior sale or complete withdrawal. NCMeckenburg208536- 10.16.19



### **REGIONAL MAP**

Forde Britt | 704.594.7310 | www.landadvisors.com





## **SURROUNDING AREA MAP**

Forde Britt | 704.594.7310 | www.landadvisors.com





## **PROPERTY DETAIL MAP**

Forde Britt | 704.594.7310 | www.landadvisors.com





# The Nation's Leading Land Brokerage & Advisory Firm

Sales • Capital • M&A • Advisory

24 offices across the nation

65+ specialized advisors

35+ staff professionals

\$24+ billion in sales since 1987

Land Advisors Organization is the nation's largest land brokerage company. Founded in 1987, the company has long employed the philosophy of having deeply experienced land brokers as team members, acquiring the most comprehensive data, and utilizing cutting-edge technology to display and interpret this ever-changing collection of informations

### OFFICE LOCATIONS

SCOTTSDALE A

CASA GRANDE. A

PRESCOTT.

TUCSON, AZ

INVIIN