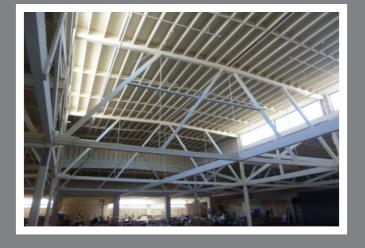

#### **Executive Summary**

The Cannery, 1200 Harbour Way is a historic multi-tenant industrial building. Vacant unit options include open floor plans, concrete flooring, floor drains, exposed wood truss ceilings, skylights, utility sinks, fluorescent lighting and three-phase power.

# 1200 HARBOUR WAY Property Photos

North Unit