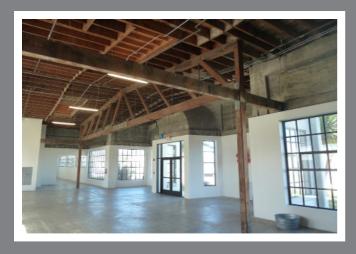

#### **Executive Summary**

The Cannery, 1200 Harbour Way is a historic multi-tenant industrial building. Vacant unit options include open floor plans, concrete flooring, floor drains, exposed wood truss ceilings, skylights, utility sinks, fluorescent lighting and three-phase power.

# 1200 HARBOUR WAY Property Photos

North Unit