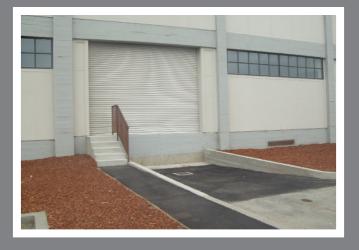

#### **Property Information**

- Grade Level Doors and Loading Docks
- Clear height 14' to 25'
- Ample Parking 78:1000
- Easy access to 580 Freeway
- Walking distance to Boilerhouse, Salute's & Downtown Point Richmond

# 1200 HARBOUR WAY Property Photos

North Unit