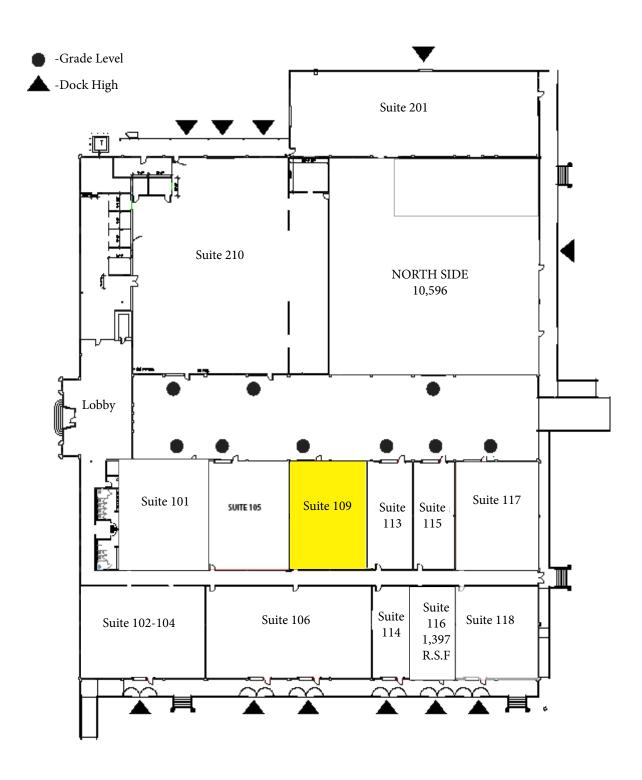

#### **Available Units**

| UNIT | SQUARE FT    | MAX CONTIGUOUS | RENTAL RATE        | DATE AVAILABLE | SPACE TYPE | LOADING |
|------|--------------|----------------|--------------------|----------------|------------|---------|
| 109  | +/- 3,256 SF | N/A            | \$.95 PSF/Month/IG | May 1, 2016    | Warehouse  | 1 GL    |