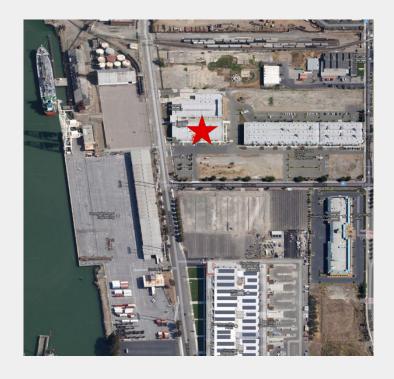

## THE CANNERY

1200 Harbour Way Richmond, CA 94804

#### **Property Information**

- Grade Level Doors and Loading Docks
- Clear height 14' to 25'
- Ample Parking 78:1000
- Easy access to 580 Freeway
- Walking distance to Boilerhouse, Salute's & Downtown Point Richmond



#### For More Information:

#### Dante Guazzo

Vice President 510 336 4714 dguazzo@nainorcal.com BRE# 01301236

#### MacKenzie Ganz

Investment Associate 510 250 7602 mganz@nainorcal.com BRE# 01947498

NO WARRANTY OR REPRESENTATION, EXPRESS OR IMPLIED, IS MADE AS TO THE ACCURACY OF THE INFORMATION CONTAINED HEREIN, AND THE SAME IS SUBMITTED SUBJECT TO ERRORS, OMISSIONS, CHANGE OF PRICE, RENTAL OR OTHER CONDITIONS, PRIOR SALE, LEASE OR FINANCING, OR WITHDRAWAL WITHOUT NOTICE, AND OF ANY SPECIAL LISTING CONDITIONS IMPOSED BY OUR PRINCIPALS NO WARRANTIES OR REPRESENTATIONS ARE MADE AS TO THE CONDITION OF THE PROPERTY OR ANY HAZARDS CONTAINED THEREIN ARE ANY TO BE IMPLIED.



### THE CANNERY

#### **Executive Summary**

The Cannery, 1200 Harbour Way is a historic multi-tenant industrial buil