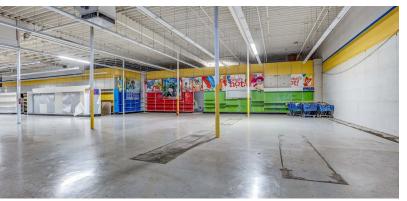

# For Lease ±37,899 SF | \$10.00 SF/yr

## Toys R Us

821 N Columbia Center Kennewick, WA 99336

#### **Property Highlights**

- Located in the Heart of Tri-Cities.
- Surrounded by Major Retailers and Professional Offices.
- Willing to Demise, Upon Terms and Conditions.
- Ceiling Heights from 14' to 22'.
- Loading Dock
- Ample Parking.
- MLS# 254058