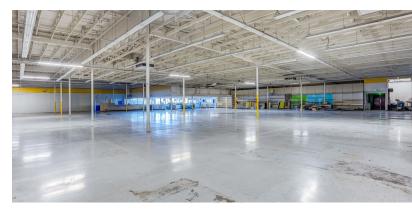

# For Lease ±37,899 SF | \$10.00 SF/yr

## Toys R Us

821 N Columbia Center Kennewick, WA 99336

#### **Property Highlights**

- Located in the Heart of Tri-Cities.
- Surrounded by Major Retailers and Professional Offices.
- Willing to Demise, Upon Terms and Conditions.
- Ceiling Heights from 14' to 22'.
- Loading Dock
- Ample Parking.
- MLS# 254058

#### Offering Summary

| Lease Rate:    | \$10.00 SF/yr (\$6.59 NNN) |
|----------------|----------------------------|
| Building Size: | 37,899 SF                  |
| Available SF:  | 37,899 SF                  |