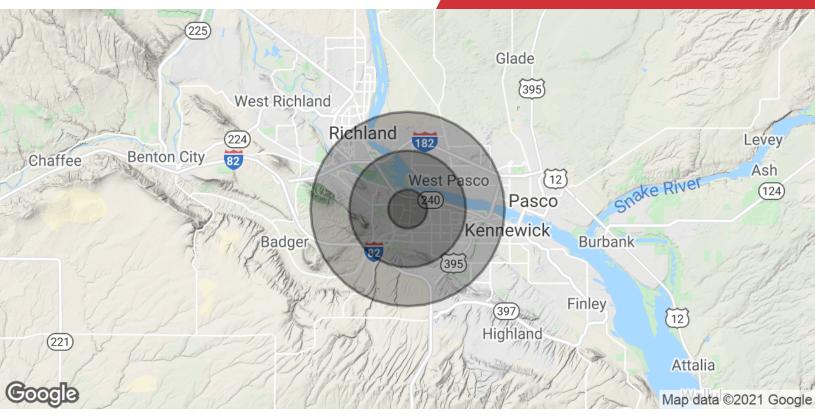

# For Lease ±37,899 SF | \$10.00 SF/yr

| 1 Mile   | 3 Miles                                                        | 5 Miles                                                                                       |
|----------|----------------------------------------------------------------|-----------------------------------------------------------------------------------------------|
| 8,808    | 46,003                                                         | 101,170                                                                                       |
| 32.0     | 35.1                                                           | 33.7                                                                                          |
| 32.6     | 34.4                                                           | 32.9                                                                                          |
| 31.9     | 35.9                                                           | 34.7                                                                                          |
| 1 Mile   | 3 Miles                                                        | 5 Miles                                                                                       |
| 3,395    | 17,069                                                         | 36,861                                                                                        |
| 2.6      | 2.7                                                            | 2.7                                                                                           |
| \$73,397 | \$78,506                                                       | \$73,696                                                                                      |
|          |                                                                |                                                                                               |
|          | 8,808<br>32.0<br>32.6<br>31.9<br><b>1 Mile</b><br>3,395<br>2.6 | 8,808 46,003   32.0 35.1   32.6 34.4   31.9 35.9 <b>1 Mile 3 Miles</b> 3,395 17,069   2.6 2.7 |