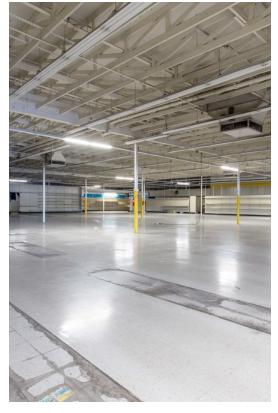

#### **Property Highlights**

- Located in the Heart of Tri-Cities.
- Surrounded by Major Retailers and Professional Offices.
- Willing to Demise, Upon Terms and Conditions.
- Ceiling Heights from 14' to 22'.
- Loading Dock
- Ample Parking.
- MLS# 254058