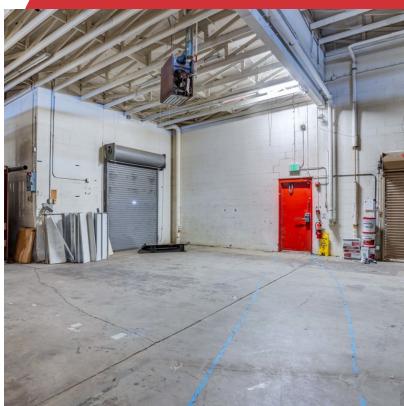

#### **Property Highlights**

- Located in the Heart of Tri-Cities.
- Surrounded by Major Retailers and Professional Offices.
- Willing to Demise, Upon Terms and Conditions.
- Ceiling Heights from 14' to 22'.
- Loading Dock
- Ample Parking.
- MLS# 254058