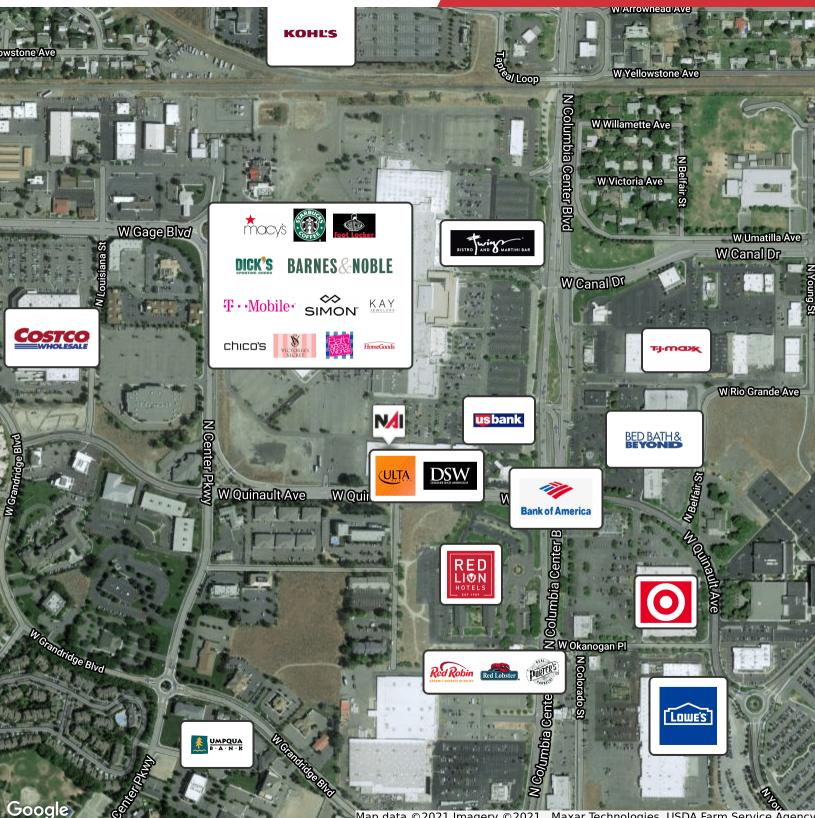

#### **Property Highlights**

- Located in the Heart of Tri-Cities.
- Surrounded by Major Retailers and Professional Offices.
- Willing to Demise, Upon Terms and Conditions.
- Ceiling Heights from 14' to 22'.
- Loading Dock
- Ample Parking.
- MLS# 254058