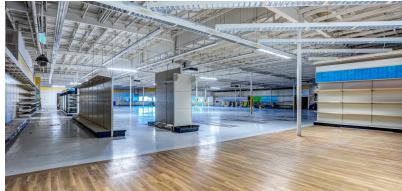

# For Lease ±37,899 SF | \$10.00 SF/yr

## Toys R Us

821 N Columbia Center Kennewick, WA 99336

#### **Property Highlights**

- Located in the Heart of Tri-Cities.
- Surrounded by Major Retailers and Professional Offices.
- Willing to Demise, Upon Terms and Conditions.
- Ceiling Heights from 14' to 22'.
- Loading Dock
- Ample Parking.
- MLS# 254058