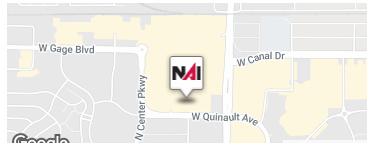

### For Lease ±37,899 SF | \$10.00 SF/yr **Retail Space**

Map data ©2021 Imagery ©2021 , Maxar Technologies, USDA Farm Service Agency

We obtained the information above from sources guarantee, warranty or representation about it. It is conditions, prior sale, lease or financing, or withd example only, and they may not represent current or your own investigation of the property and transactio