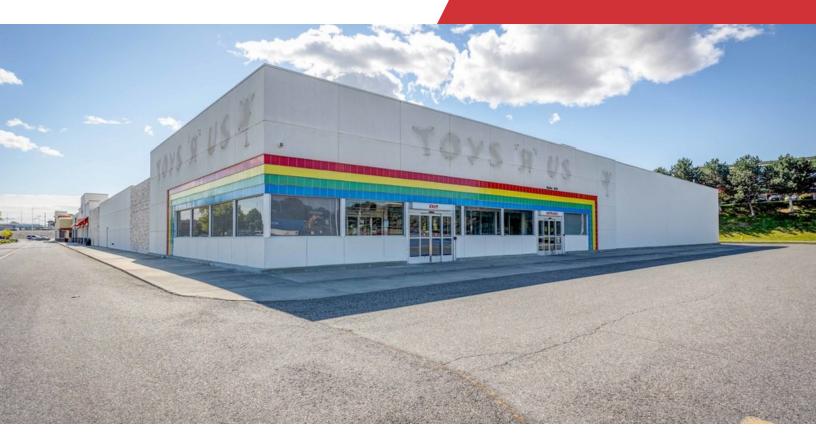

# For Lease ±37,899 SF | \$10.00 SF/yr

## Toys R Us

821 N Columbia Center Kennewick, WA 99336

#### **Property Highlights**

- Located in the Heart of Tri-Cities.
- Surrounded by Major Retailers and Professional Offices.
- Willing to Demise, Upon Terms and Conditions.
- Ceiling Heights from 14' to 22'.
- Loading Dock
- Ample Parking.
- MLS# 254058