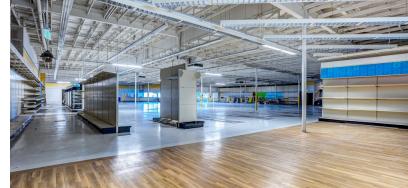

# For Lease ±37,899 SF | \$10.00 SF/yr

## Toys R Us

821 N Columbia Center Kennewick, WA 99336

#### **Property Highlights**

- Located in the Heart of Tri-Cities.
- Surrounded by Major Retailers and Professional Offices.
- Willing to Demise, Upon Terms and Conditions.
- Ceiling Heights from 14' to 22'.
- Loading Dock
- Ample Parking.
- MLS# 254058

#### Offering Summary

| Lease Rate:    | \$10.00 SF/yr (\$6.59 NNN) |
|----------------|----------------------------|
| Building Size: | 37,899 SF                  |
| Available SF:  | 37,899 SF                  |