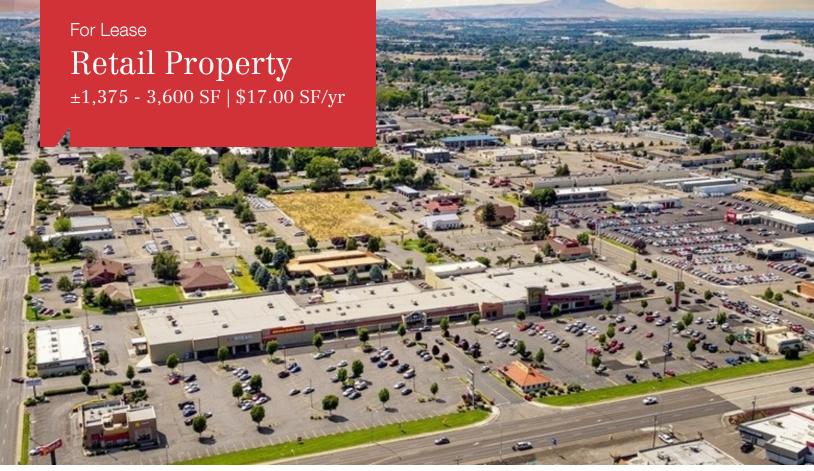

## 151 Ely Street

Kennewick, Washington 99337

## **Property Highlights**

- Price drop in major shopping center!
- Great startup location or business expansion opportunity
- Tenants include: Rite Aid, Gold's Gym, REI.
   Starbucks, Auto Parts, Baskin Robbins & Carl's Jr.
- Located between Seattle Children's Hospital, Outlet and Coin Cradle
- High-visibility on Kennewick Ave.
- · Heavy-traffic area with excellent foot traffic
- Over 140+ parking stalls & signage on Ely/Hwy 395
- Select listings contain 18 office spaces or flex space
- MLS #244919, #244914, #244913

| Offering Summary |                     |  |  |
|------------------|---------------------|--|--|
| Lease Rate:      | \$17.00 SF/yr (NNN) |  |  |
| Building Size:   | ±102,215 SF         |  |  |
| Available SF:    | ±1,375 - 3,600 SF   |  |  |
| Lot Size:        | ±8.38 Acres         |  |  |