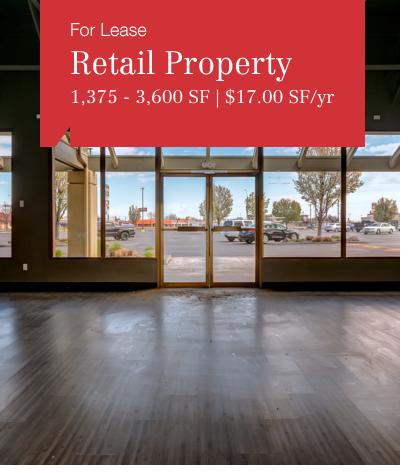

## **Property Highlights**

- Price drop in major shopping center!
- Great startup location or business expansion opportunity
- Tenants include: Rite Aid, Gold's Gym, REI.
   Starbucks, Auto Parts, Baskin Robbins & Carl's Jr.
- Located between Seattle Children's Hospital, Outlet and Coin Cradle
- High-visibility on Kennewick Ave.
- · Heavy-traffic area with excellent foot traffic
- Over 140+ parking stalls & signage on Ely/Hwy 395
- Select listings contain 18 office spaces or flex space
- MLS #244919, #244914, #244913

| Offering Summary |                     |  |  |
|------------------|---------------------|--|--|
| Lease Rate:      | \$17.00 SF/yr (NNN) |  |  |
| Building Size:   | ±102,215 SF         |  |  |
| Available SF:    | ±1,375 - 3,600 SF   |  |  |
| Lot Size:        | ±8.38 Acres         |  |  |