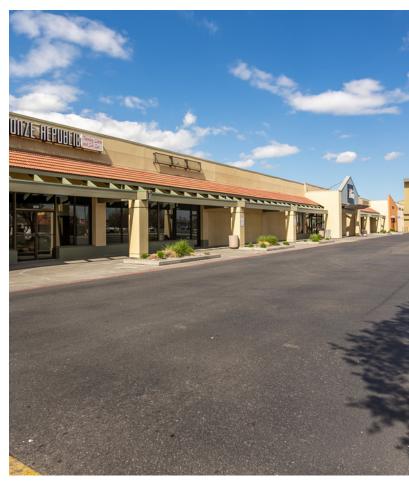

## **Property Highlights**

- Price drop in major shopping center!
- Great startup location or business expansion opportunity
- Tenants include: Rite Aid, Gold's Gym, REI.
   Starbucks, Auto Parts, Baskin Robbins & Carl's Jr.
- Located between Seattle Children's Hospital, Outlet and Coin Cradle
- High-visibility on Kennewick Ave.
- · Heavy-traffic area with excellent foot traffic
- Over 140+ parking stalls & signage on Ely/Hwy 395
- Select listings contain 18 office spaces or flex space
- MLS #244919, #244914, #244913

| Offering Summary |                     |  |  |
|------------------|---------------------|--|--|
| Lease Rate:      | \$17.00 SF/yr (NNN) |  |  |
| Building Size:   | ±102,215 SF         |  |  |
| Available SF:    | ±1,375 - 3,600 SF   |  |  |
| Lot Size:        | ±8.38 Acres         |  |  |