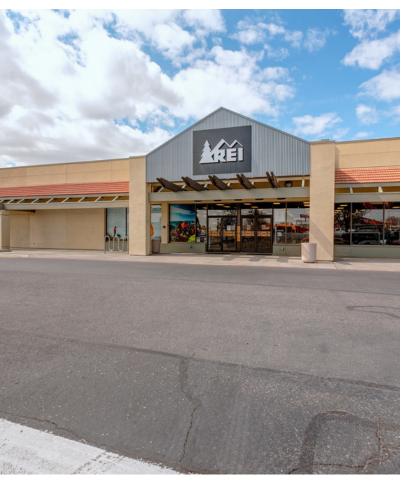

## **Property Highlights**

- Price drop in major shopping center!
- Great startup location or business expansion opportunity
- Tenants include: Rite Aid, Gold's Gym, REI.
   Starbucks, Auto Parts, Baskin Robbins & Carl's Jr.
- Located between Seattle Children's Hospital, Outlet and Coin Cradle
- High-visibility on Kennewick Ave.
- · Heavy-traffic area with excellent foot traffic
- Over 140+ parking stalls & signage on Ely/Hwy 395
- Select listings contain 18 office spaces or flex space
- MLS #244919, #244914, #244913