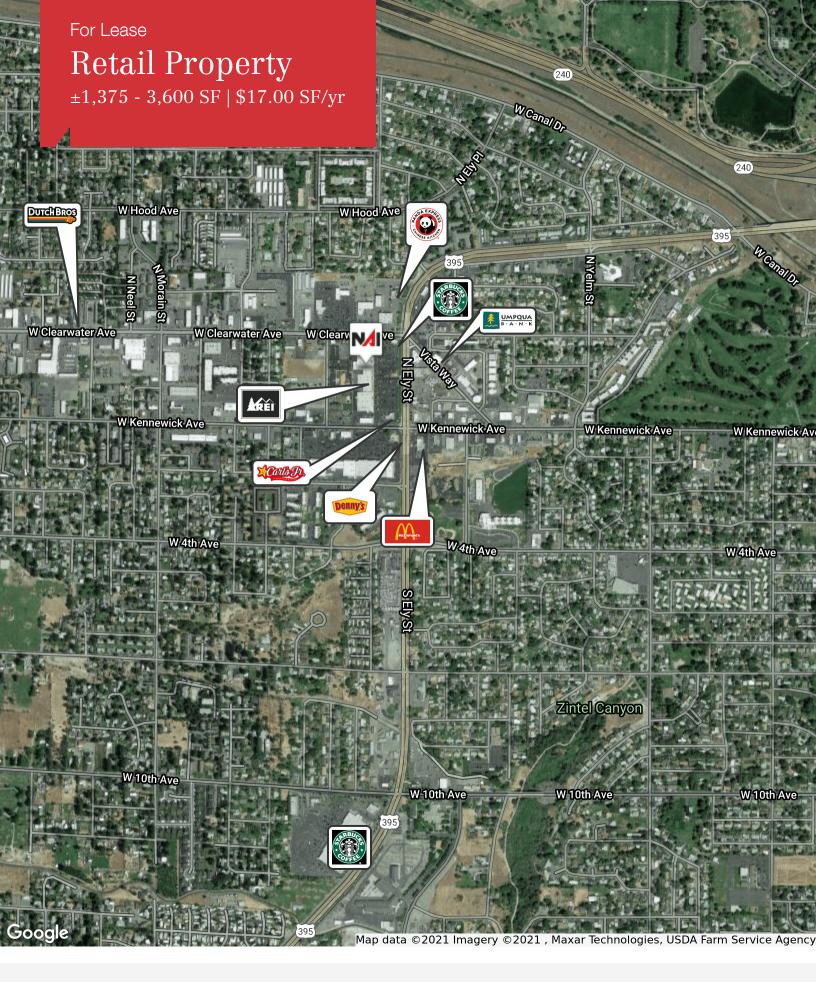

## **Property Highlights**

- Price drop in major shopping center!
- Great startup location or business expansion opportunity
- Tenants include: Rite Aid, Gold's Gym, REI.
   Starbucks, Auto Parts, Baskin Robbins & Carl's Jr.
- Located between Seattle Children's Hospital, Outlet and Coin Cradle
- High-visibility on Kennewick Ave.
- · Heavy-traffic area with excellent foot traffic
- Over 140+ parking stalls & signage on Ely/Hwy 395
- Select listings contain 18 office spaces or flex space
- MLS #244919, #244914, #244913

| Offering Summary |                     |  |  |
|------------------|---------------------|--|--|
| Lease Rate:      | \$17.00 SF/yr (NNN) |  |  |
| Building Size:   | ±102,215 SF         |  |  |
| Available SF:    | ±1,375 - 3,600 SF   |  |  |
| Lot Size:        | ±8.38 Acres         |  |  |