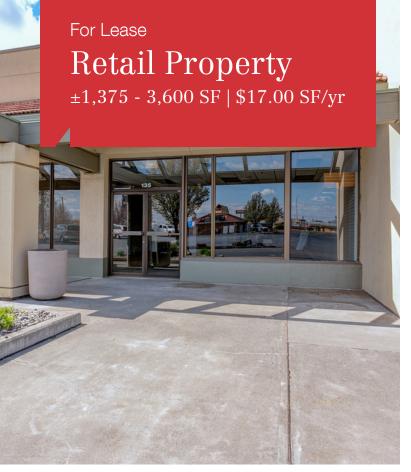

## **Property Highlights**

- Price drop in major shopping center!
- Great startup location or business expansion opportunity
- Tenants include: Rite Aid, Gold's Gym, REI.
   Starbucks, Auto Parts, Baskin Robbins & Carl's Jr.
- Located between Seattle Children's Hospital, Outlet and Coin Cradle
- High-visibility on Kennewick Ave.
- · Heavy-traffic area with excellent foot traffic
- Over 140+ parking stalls & signage on Ely/Hwy 395
- Select listings contain 18 office spaces or flex space
- MLS #244919, #244914, #244913

| Offering Summary |                     |  |  |
|------------------|---------------------|--|--|
| Lease Rate:      | \$17.00 SF/yr (NNN) |  |  |
| Building Size:   | ±102,215 SF         |  |  |
| Available SF:    | ±1,375 - 3,600 SF   |  |  |
| Lot Size:        | ±8.38 Acres         |  |  |