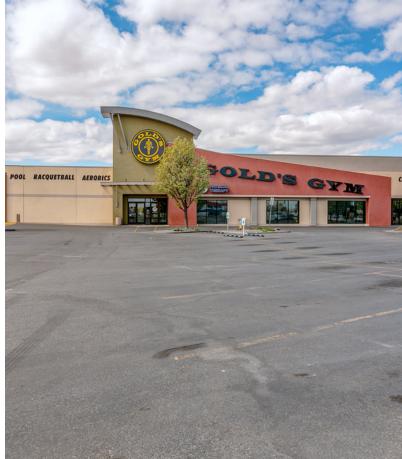

## **Property Highlights**

- Price drop in major shopping center!
- Great startup location or business expansion opportunity
- Tenants include: Rite Aid, Gold's Gym, REI.
   Starbucks, Auto Parts, Baskin Robbins & Carl's Jr.
- Located between Seattle Children's Hospital, Outlet and Coin Cradle
- High-visibility on Kennewick Ave.
- · Heavy-traffic area with excellent foot traffic
- Over 140+ parking stalls & signage on Ely/Hwy 395
- Select listings contain 18 office spaces or flex space
- MLS #244919, #244914, #244913