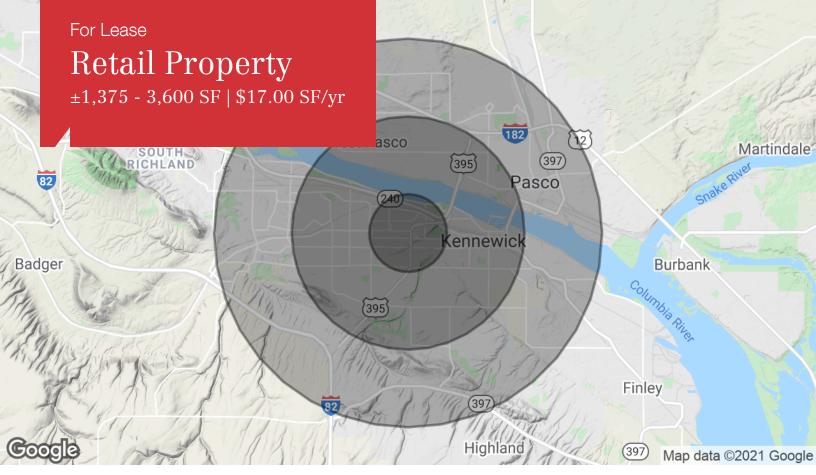

## 151 Ely Street

Kennewick, Washington 99337

| Offering Summary |                     |  |  |
|------------------|---------------------|--|--|
| Lease Rate:      | \$17.00 SF/yr (NNN) |  |  |
| Building Size:   | ±102,215 SF         |  |  |
| Available SF:    | ±1,375 - 3,600 SF   |  |  |
| Lot Size:        | ±8.38 Acres         |  |  |