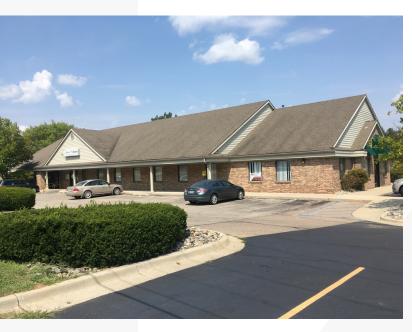

# 1288 W Grand River Ave

Williamston, Michigan 48895

## **Property Highlights**

- 6,372 SF
- · Can be split
- · Existing medical suite
- Close to Okemos
- X-ray room
- Professional office environment
- Plenty of parking
- Great visibility on Grand River

## **Property Description**

Office building for lease near Okemos, MI. Great professional office environment.

| OFFERING SUMMARY     |                           |  |
|----------------------|---------------------------|--|
| Available SF         | 262 - 4,100 SF            |  |
| Lease Rate           | \$15.00 SF/yr (MG; Gross) |  |
| <b>Building Size</b> | 10,000 SF                 |  |