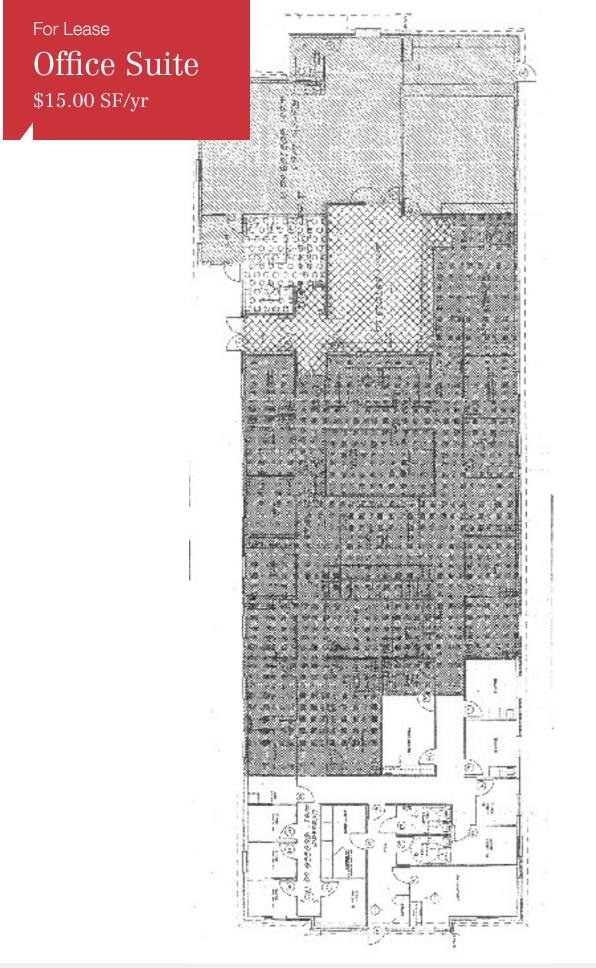

## **Property Highlights**

- 6,372 SF
- · Can be split
- · Existing medical suite
- Close to Okemos
- X-ray room
- Professional office environment
- Plenty of parking
- Great visibility on Grand River

## **Property Description**

Office building for lease near Okemos, MI. Great professional office environment.

| OFFERING SUMMARY     |                           |  |
|----------------------|---------------------------|--|
| Available SF         | 262 - 4,100 SF            |  |
| Lease Rate           | \$15.00 SF/yr (MG; Gross) |  |
| <b>Building Size</b> | 10,000 SF                 |  |