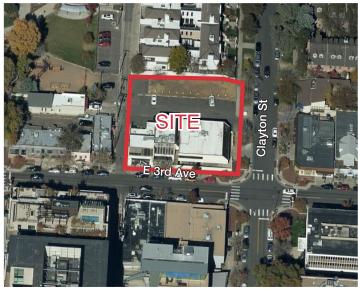

# 2625 E. 3rd Avenue Denver, Colorado 80206

### **Property Features**

- Hard corner development site available in the desirable Cherry
  Creek North neighborhood
- Among the last remaining developable sites in Cherry Creek
   North
- Currently on-site is a +/-10,510 SF retail building
- Walker's Paradise (92 Score) and Very Bikeable (86 Score)
- Across the street from highly ranked elementary school
- Average household income in the Cherry Creek North neighborhood is over \$194,715/year
- 4.2% YOY population growth within 1 mile radius in the last year
- Assessed valuations increased 5.5% in Cherry Creek North vs. City County of Denver's average of 2.1%
- Two (2) blocks from Cherry Creek Shopping Center

## Property Details

| LOT SIZE | 0.43 AC (18,750 SF)      |
|----------|--------------------------|
| ZONING   | CCN (Cherry Creek North) |
| TAXES    | \$142,364.92 (2019)      |

For more information: