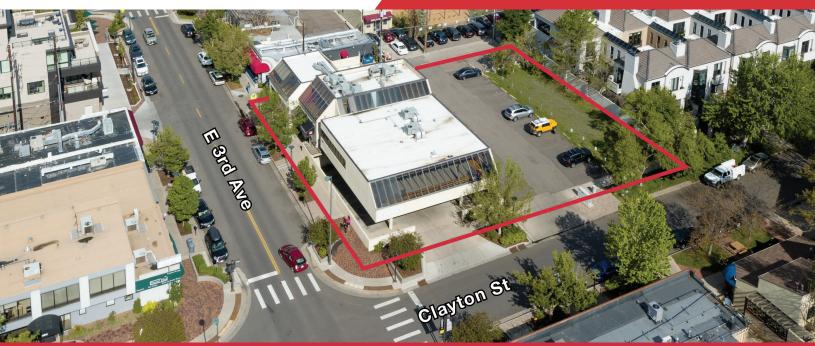

# 2625 E. 3rd Avenue Denver, Colorado 80206

### **Property Features**

- Hard corner development site available in the desirable Cherry
  Creek North neighborhood
- Among the last remaining developable sites in Cherry Creek
   North
- Currently on-site is a +/-10,510 SF retail building
- Walker's Paradise (92 Score) and Very Bikeable (86 Score)
- Across the street from highly ranked elementary school
- Average household income in the Cherry Creek North neighborhood is over \$194,715/year
- 4.2% YOY population growth within 1 mile radius in the last year
- Assessed valuations increased 5.5% in Cherry Creek North vs. City County of Denver's average of 2.1%
- Two (2) blocks from Cherry Creek Shopping Center

## Property Details

| LOT SIZE | 0.43 AC (18,750 SF)      |
|----------|--------------------------|
| ZONING   | CCN (Cherry Creek North) |
| TAXES    | \$142,364.92 (2019)      |

For more information: