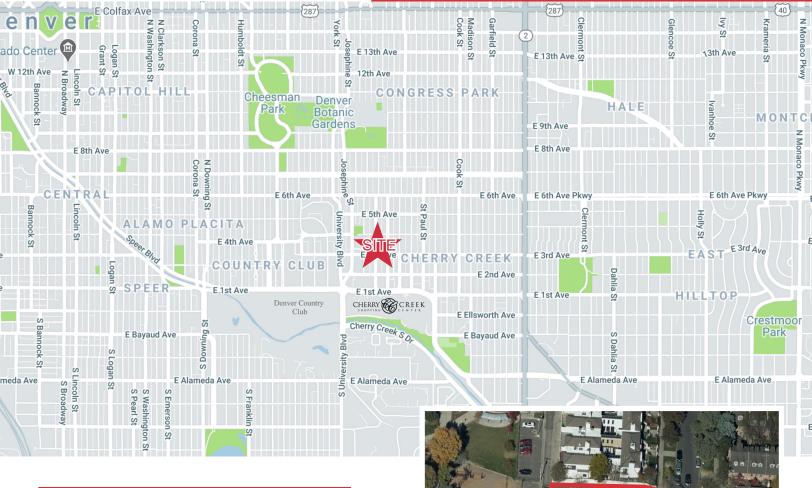

# 2625 E. 3rd Avenue Denver, Colorado 80206

### **Property Features**

- Hard corner development site available in the desirable Cherry
  Creek North neighborhood
- Among the last remaining developable sites in Cherry Creek
   North
- Currently on-site is a +/-10,510 SF retail building
- Walker's Paradise (92 Score) and Very Bikeable (86 Score)
- Across the street from highly ranked elementary school
- Average household income in the Cherry Creek North neighborhood is over \$194,715/year
- 4.2% YOY population growth within 1 mile radius in the last year
- Assessed valuations increased 5.5% in Cherry Creek North vs. City County of Denver's average of 2.1%
- Two (2) blocks from Cherry Creek Shopping Center