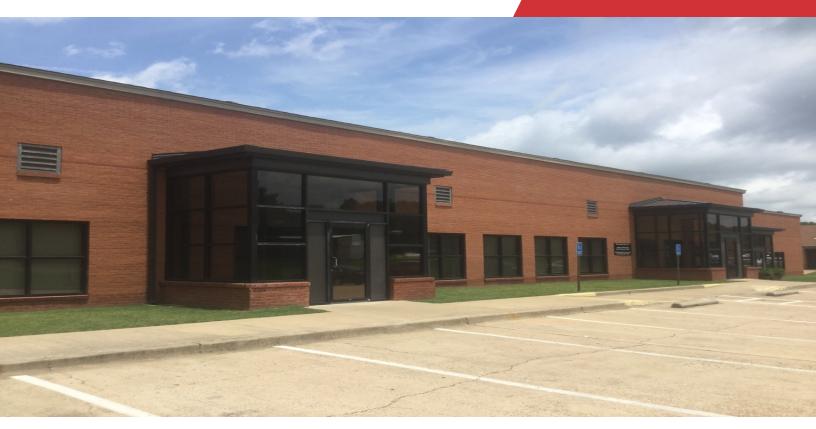

## **Property Highlights**

- Freestanding, First Class Office Buildings
- Building 1 -5626 SF
- Building 2- 6835 SF
- Building 3-6800 SF
- Lot size: 3.55 acres
- Located on I 40 in Forrest City Arkansas
- Approximately 45 miles from Memphis, Tennessee.

## Offering Summary

| Portfolio Asking Price: | \$1,150,000     |
|-------------------------|-----------------|
| Building Size:          | 19,261 Total SF |
| Lot Size:               | 3.55 Acres      |