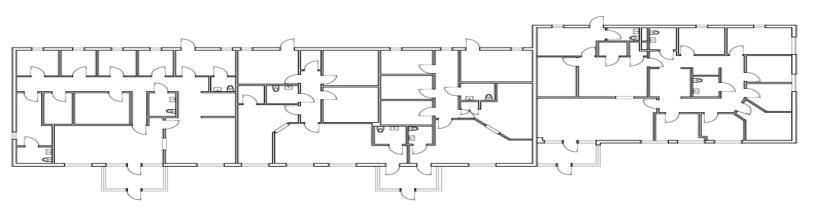

# For Sale 904 Holiday Drive

Building 3 -6,800 SF

Building 3 - 904 Holiday Dr.

Floor: First Floor Scale: 1/16" = 1'-0" Forrest City Medical Center Physicians Office Building 3 904 Holiday Drive - Forrest City, AR 72335

#### Buildng 3 Office Plans

We obtained the information above from sources we believe to be reliable. However, we have not verified its accuracy and make no guarantee, warranty or representation about it. It is submitted subject to the possibility of errors, omissions, change of price, rental or other conditions, prior sale, lease or financing, or withdrawal without notice. We include projections, opinions, assumptions or estimates for example only, and they may not represent current or future performance of the property. You and your tax and legal advisors should conduct your own investigation of the property and transaction.