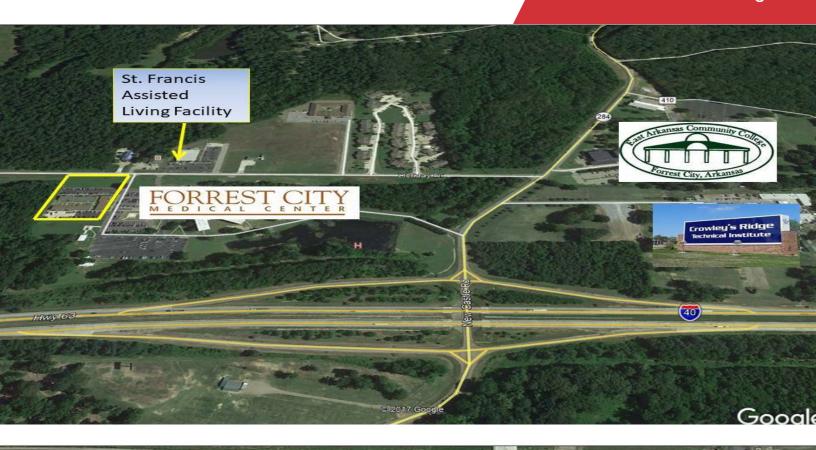

# Holiday Drive Medical Offices

902-904 Holiday Drive Forrest City, Arkansas 72335

## **Property Highlights**

- Freestanding, First Class Office Buildings
- Building 1 -5626 SF
- Building 2- 6835 SF
- Building 3-6800 SF
- Lot size: 3.55 acres
- Located on I 40 in Forrest City Arkansas
- Approximately 45 miles from Memphis, Tennessee.