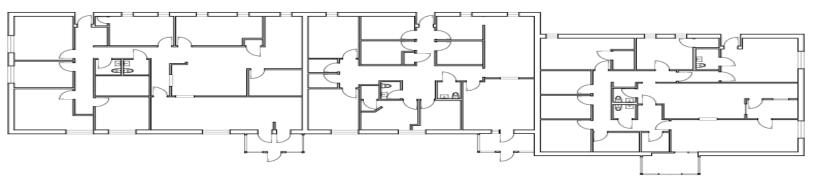

# For Sale

902 Holiday Drive Building 2- 6,835 SF

Building 2-902 Holiday Drive

Floor: First Floor Scale: 1/16" = 1'-0" Forrest City Medical Center Physicians Office Building 2 902 Holiday Drive - Forrest City, AR 72335

#### **Building 2- Office Plans**

We obtained the information above from sources we believe to be reliable. However, we have not verified its accuracy and make no guarantee, warranty or representation about it. It is submitted subject to the possibility of errors, omissions, change of price, rental or other conditions, prior sale, lease or financing, or withdrawal without notice. We include projections, opinions, assumptions or estimates for example only, and they may not represent current or future performance of the property. You and your tax and legal advisors should conduct your own investigation of the property and transaction.