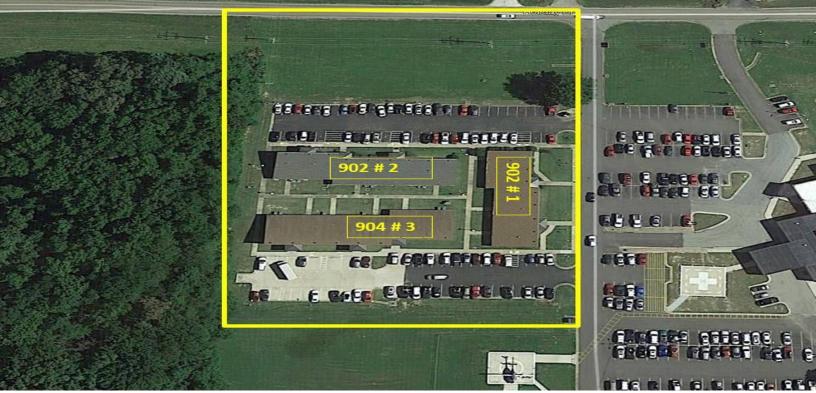

## **Property Highlights**

- Freestanding, First Class Office Buildings
- Building 1 -5626 SF
- Building 2- 6835 SF
- Building 3-6800 SF
- Lot size: 3.55 acres
- Located on I 40 in Forrest City Arkansas
- Approximately 45 miles from Memphis, Tennessee.

## Offering Summary

| Portfolio Asking Price: | \$1,150,000     |
|-------------------------|-----------------|
| Building Size:          | 19,261 Total SF |
| Lot Size:               | 3.55 Acres      |

## For Sale 902 Holiday Drive Building 1-5626 SF

902 Holiday Drive- Office Building 1

Floor: First Floor Scale: 1/16" = 1'-0" Forrest City Medical Center Physicians Office Building 1 902 Holiday Drive - Forrest City, AR 72335

# For Sale

902 Holiday Drive Building 2- 6,835 SF

Building 2-902 Holiday Drive

Floor: First Floor Scale: 1/16" = 1'-0" Forrest City Medical Center Physicians Office Building 2 902 Holiday Drive - Forrest City, AR 72335

# For Sale 904 Holiday Drive

Building 3 -6,800 SF

Building 3 - 904 Holiday Dr.

Floor: First Floor Scale: 1/16" = 1'-0" Forrest City Medical Center Physicians Office Building 3 904 Holiday Drive - Forrest City, AR 72335