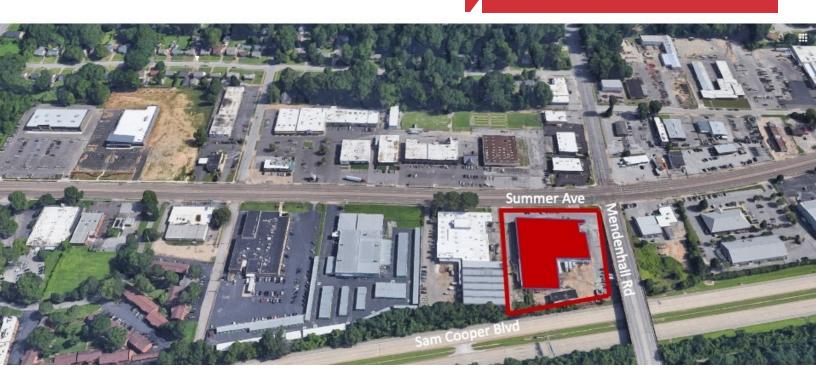

### Development Site For Sale

4871 Summer Avenue, Memphis, Tennessee 38122

### **Property Features**

- Existing 42,949 SF warehouse/showroom available for occupancy or redevelopment
- 2.72 acres at the intersection of Summer Ave and Mendenhall
- Traffic Count: 66,832 VPD along Sam Cooper Blvd.
- · Located at a signalized intersection
- Great visibility and signage