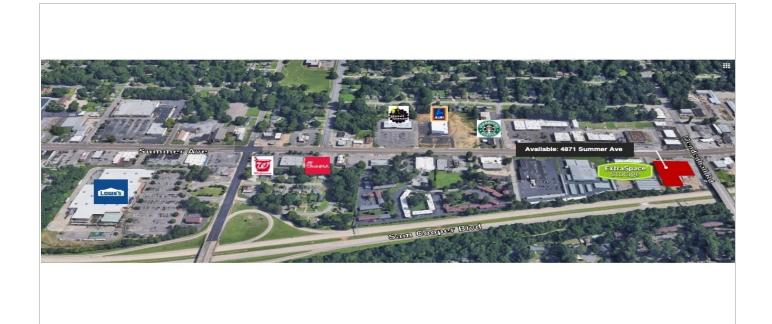

### Development Site For Sale

4871 Summer Avenue, Memphis, Tennessee 38122

### **Property Features**

- Existing 42,949 SF warehouse/showroom available for occupancy or redevelopment
- 2.72 acres at the intersection of Summer Ave and Mendenhall
- Traffic Count: 66,832 VPD along Sam Cooper Blvd.
- · Located at a signalized intersection
- Great visibility and signage