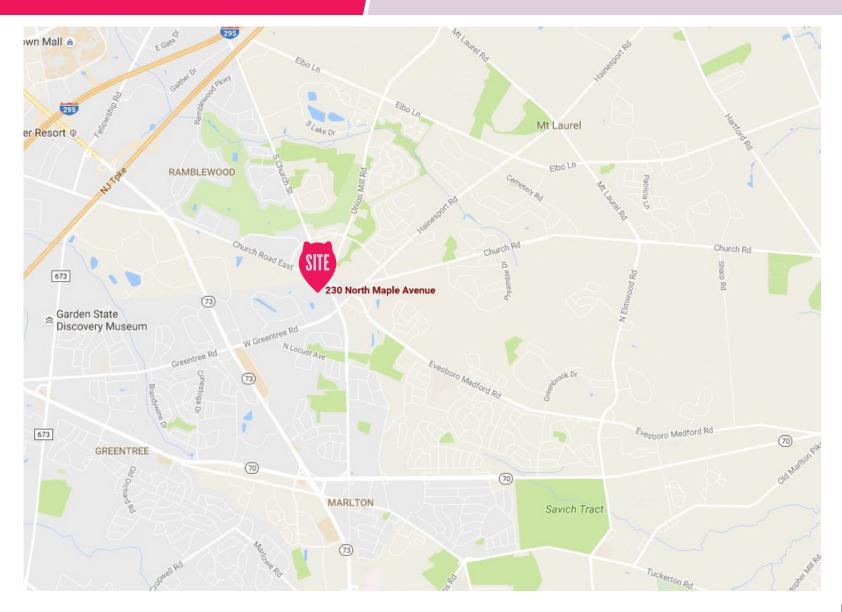

#### PROPERTY DETAILS

- Well positioned in Crispin Square Shopping Center in the heart of the Marlton retail market
- End cap opportunity with pylon space, ample parking and strong co-tenancy in the area
- Nearby access from the shopping center to the NJ Turnpike (62,000 AADT)
- Population over 171,000 with Household incomes over \$119,000 and over 144,000 employees all within 5 miles
- Two 1,500 SF storefronts already demised and included in 29,000 SF space that can be leased with the space or separately