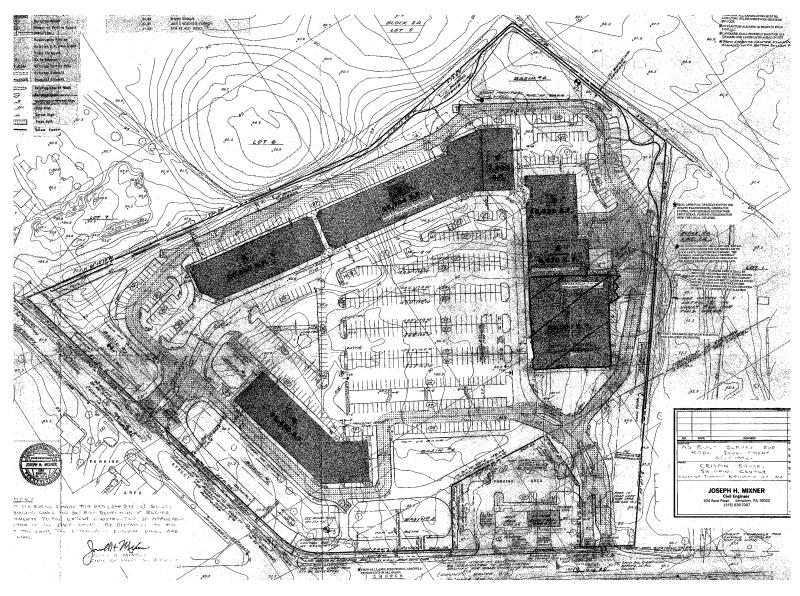

h Household incomes over \$119,000 and over 144,000 employees all within 5 miles
- Two 1,500 SF storefronts already demised and included in 29,000 SF space that can be leased with the space or separately

#### **DEMOGRAPHICS**

EST. POPULATION

1 mi 8,598 | 3 mi 65,032 | 5 mi 171,680

EST. TOTAL EMPLOYEES

1 mi 11,854 | 3 mi 81,032 | 5 mi 144,542

EST. AVG HH INCOME

1 mi \$119,643 | 3 mi \$121,586 | 5 mi \$119,555



MARLTON, NJ

29,000sf END CAP FOR SUBLEASE

## CONTACT

#### **SCOTT WEISS**

jraniszewski@MSCretail.com 215.883.7396

#### **JASON BOCK**

jbock@MSCretail.com 215.883.7403

#### MICHAEL SALOVE





MARLTON, NJ

SITE PLAN

## CONTACT

#### **SCOTT WEISS**

jraniszewski@MSCretail.com 215.883.7396

#### **JASON BOCK**

jbock@MSCretail.com 215.883.7403

#### **MICHAEL SALOVE**





MARLTON, NJ

FLOOR PLAN

## CONTACT

#### **SCOTT WEISS**

jraniszewski@MSCretail.com 215.883.7396

#### **JASON BOCK**

jbock@MSCretail.com 215.883.7403

#### **MICHAEL SALOVE**





MARLTON, NJ

AERIAL

## CONTACT

#### SCOTT WEISS

jraniszewski@MSCretail.com 215.883.7396

#### **JASON BOCK**

jbock@MSCretail.com 215.883.7403

#### **MICHAEL SALOVE**