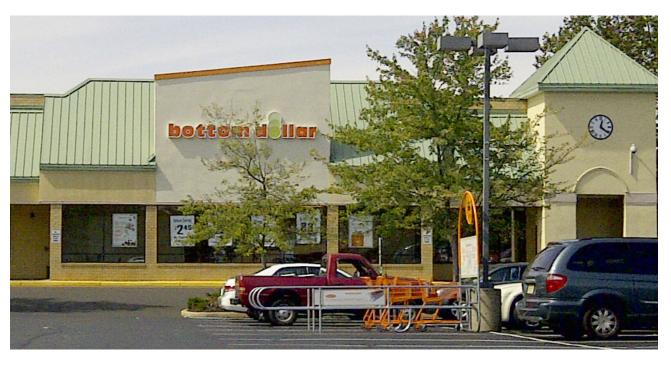

#### PROPERTY DETAILS

- Well positioned in Crispin Square Shopping Center in the heart of the Marlton retail market
- End cap opportunity with pylon space, ample parking and strong co-tenancy in the area
- Nearby access from the shopping center to the NJ Turnpike (62,000 AADT)
- Population over 171,000 with Household incomes over \$119,000 and over 144,000 employees all within 5 miles
- Two 1,500 SF storefronts already demised and included in 29,000 SF space that can be leased with the space or separately