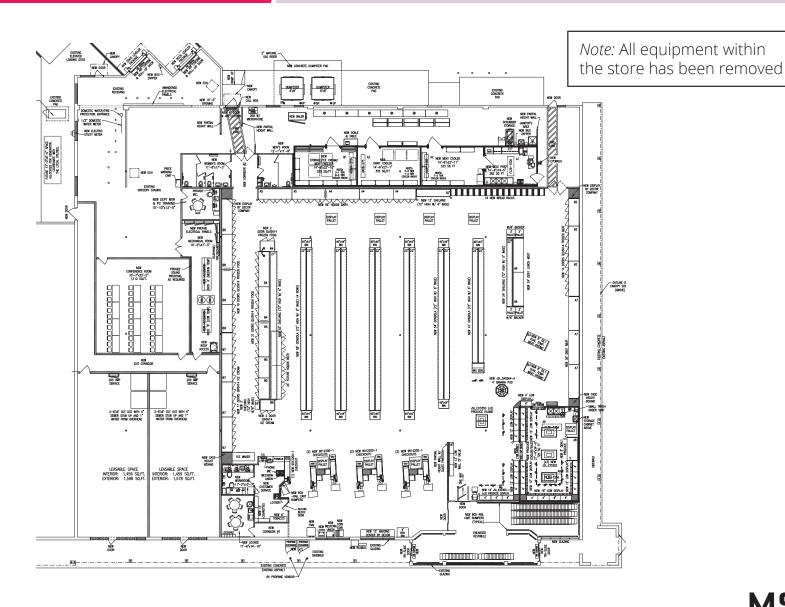

#### **MICHAEL SALOVE**

MARLTON, NJ

FLOOR PLAN

#### PROPERTY DETAILS

- Well positioned in Crispin Square Shopping Center in the heart of the Marlton retail market
- End cap opportunity with pylon space, ample parking and strong co-tenancy in the area
- Nearby access from the shopping center to the NJ Turnpike (62,000 AADT)
- Population over 171,000 with Household incomes over \$119,000 and over 144,000 employees all within 5 miles
- Two 1,500 SF storefronts already demised and included in 29,000 SF space that can be leased with the space or separately