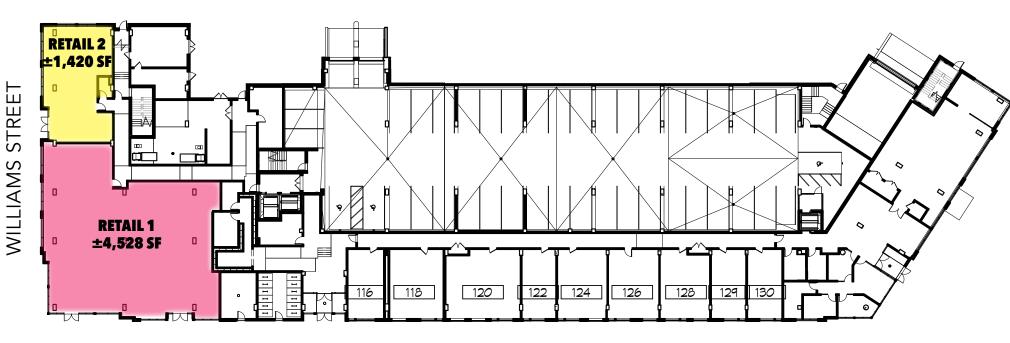

# $\pm$ 6,000 SF of ground floor retail available for lease

DEVELOPED BY:

425 MAIN STREET | ANN ARBOR, MI

#### PROPERTY DETAILS

- New construction, mixed-use, purpose built student housing project with approximately 6,000 SF of ground floor retail at the University of Michigan
- Centrally located proximate to the downtown retail corridor, academic buildings, residential student housing both on and off campus
- Comprised of 421 beds and 218 units
- Tenant delivery estimated for Fall 2022