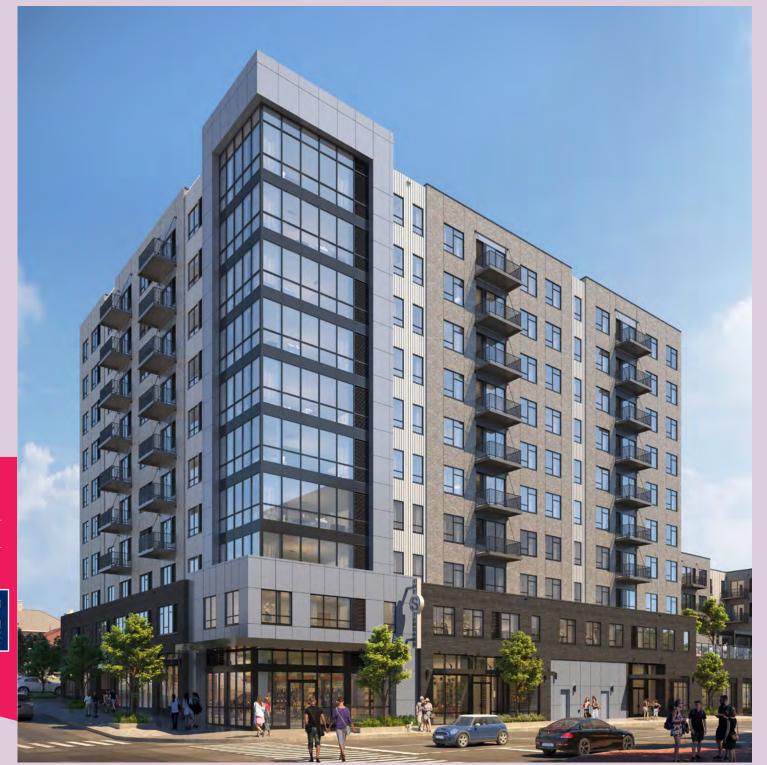

# THE STANDARD AT ANN ARBOR

425 MAIN STREET | ANN ARBOR, MI

# $\pm$ 6,000 SF of ground floor retail available for lease

DEVELOPED BY:

425 MAIN STREET | ANN ARBOR, MI

#### PROPERTY DETAILS

- New construction, mixed-use, purpose built student housing project with approximately 6,000 SF of ground floor retail at the University of Michigan
- Centrally located proximate to the downtown retail corridor, academic buildings, residential student housing both on and off campus
- Comprised of 421 beds and 218 units
- Tenant delivery estimated for Fall 2022