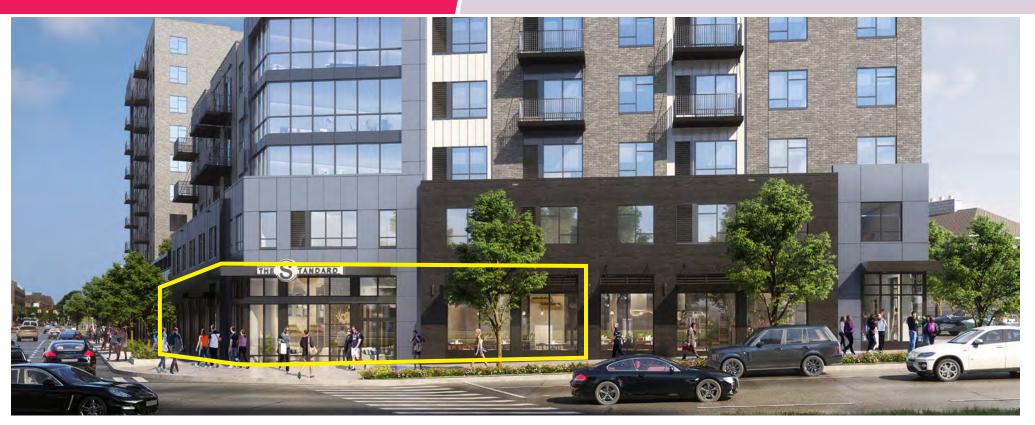

# $\pm$ 6,000 SF of ground floor retail available for lease

DEVELOPED BY:

425 MAIN STREET | ANN ARBOR, MI

#### PROPERTY DETAILS

- New construction, mixed-use, purpose built student housing project with approximately 6,000 SF of ground floor retail at the University of Michigan
- Centrally located proximate to the downtown retail corridor, academic buildings, residential student housing both on and off campus
- Comprised of 421 beds and 218 units
- Tenant delivery estimated for Fall 2022