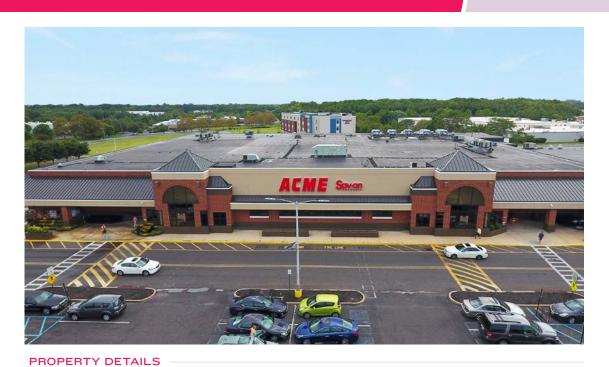

#### **MATTHEW COOPER**

mcooper@hellomsc.com 215.883.7388

- ±227,000 SF grocery anchored shopping center located along heavily trafficked Haddonfeld-Berlin Road (21,915 AADT)
- Newly renovated facade with junior anchor opportunities in addition to fantastic boutique and small shop space
- Situated in the heart of the Voorhees retail corridor with unmatched access with four signalized intersections at White Horse Road (22,154 AADT), Voorhees Drive and Executive Drive and regional accessibility via I-295
- Overabundance of parking allows for multiple same-day customer visits and longer duration stays
- Dense and affluent residential population paired with robust office market