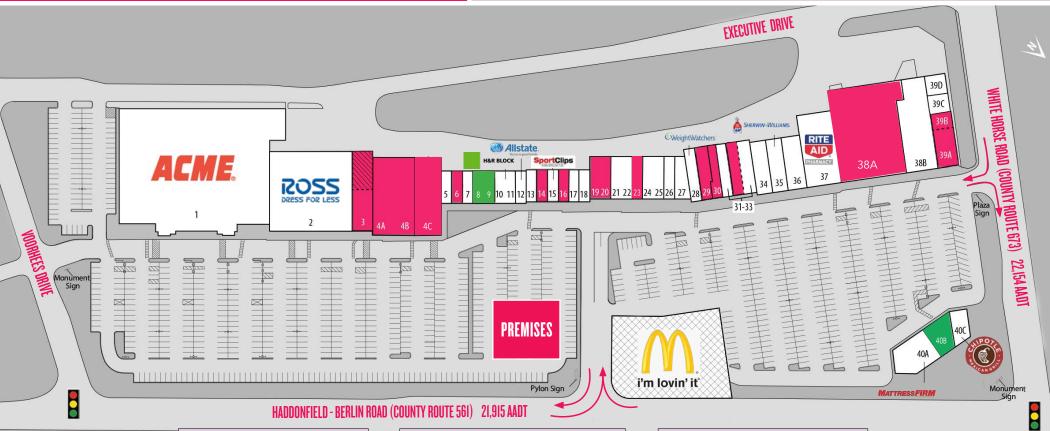

#### **MATTHEW COOPER**

mcooper@hellomsc.com 215.883.7388

| SPACE# | TENANT              | SF          |  |
|--------|---------------------|-------------|--|
| 1      | ACME                | 66,465      |  |
| 2      | Ross Dress for Less | 24,647      |  |
| 3      | Available for Lease | 3,350-5,343 |  |
| 4A/B   | Available for Lease | 11,415      |  |
| 4C     | Available for Lease | 7,250       |  |
| 5      | Crystal Nail Salon  | 1,200       |  |
| 6      | Available for Lease | 1,200       |  |
| 7      | Quest Diagnostics   | 1,200       |  |
| 8/9    | LOI-PT              | 1,200-2,400 |  |
| 10/11  | H&R Block           | 2,400       |  |
| 12     | Allstate Insurance  | 2,400       |  |
| 13     | Haircut 100         | 1,200       |  |
| 14     | Available for Lease | 1,200       |  |
| 15     | Sports Clips        | 1,200       |  |

| SPACE# | TENANT                            | SF    |
|--------|-----------------------------------|-------|
| 16     | Available for Lease               | 1,200 |
| 17     | Bangkok City Thai                 | 1,200 |
| 18     | Primo Hoagies                     | 1,200 |
| 19/20  | Available for Lease               | 3,418 |
| 21/22  | Hand & Stone Massage & Facial Spa | 2,916 |
| 23     | Available for Lease               | 1,600 |
| 24/25  | Akira Japanese Restaurant         | 3,200 |
| 26     | Ortho One                         | 1,600 |
| 27     | Nature's Gift Flower Shop         | 1,980 |
| 28     | Weight Watchers                   | 2,000 |
| 29     | Available for Lease               | 2,264 |
| 30     | Available for Lease               | 1,760 |
| 31     | Michael's Diamond                 | 1,960 |
| 32     | Available for Lease               | 2,040 |

| SPACE#                        | TENANT                            | SF     |  |
|-------------------------------|-----------------------------------|--------|--|
| 33                            | Cap'n Cat Clam Bar                | 2,500  |  |
| 34                            | South Jersey Federal Credit Union | 3,500  |  |
| 35                            | Sherwin-Williams                  | 3,500  |  |
| 36                            | Amma's South Indian Cuisine       | 2,500  |  |
| 37                            | Rite Aid                          | 8,640  |  |
| 88A                           | Available for Lease               | 22,163 |  |
| 88B                           | Wine Warehouse                    | 11,327 |  |
| 89A                           | Available for Lease               | 2,531  |  |
| 89B                           | Available for Lease               | 1,618  |  |
| 89C-D                         | Impact Fitness                    | 2,741  |  |
| IOA                           | Mattress Firm                     | 4,800  |  |
| ЮВ                            | LOI-Cell Phone                    | 2,500  |  |
| IOC                           | Chipotle Mexican Grill            | 2,300  |  |
| <b>Total GLA</b> : 227,224 SF |                                   |        |  |