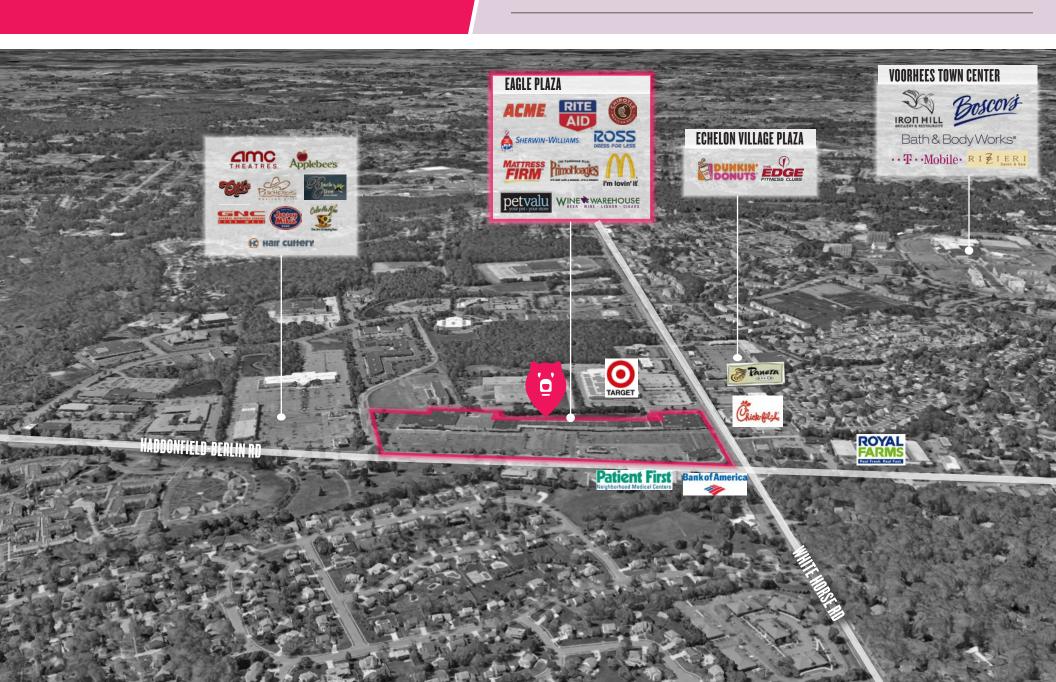

2,531  |  |
| 89B                           | Available for Lease               | 1,618  |  |
| 89C-D                         | Impact Fitness                    | 2,741  |  |
| IOA                           | Mattress Firm                     | 4,800  |  |
| ЮВ                            | LOI-Cell Phone                    | 2,500  |  |
| IOC                           | Chipotle Mexican Grill            | 2,300  |  |
| <b>Total GLA</b> : 227,224 SF |                                   |        |  |

# **EAGLE PLAZA**

700 HADDONFIELD-BERLIN RD | VOORHEES, NJ

1,200 - 22,000 SF AVAILABLE

#### CONTACT

#### **JOSEPH RANISZEWSKI**

jraniszewski@hellomsc.com 215.883.7390

#### **GABE AMZALLAG**

gamzallag@hellomsc.com 215.883.7406

#### **MATTHEW COOPER**

mcooper@hellomsc.com 215.883.7388