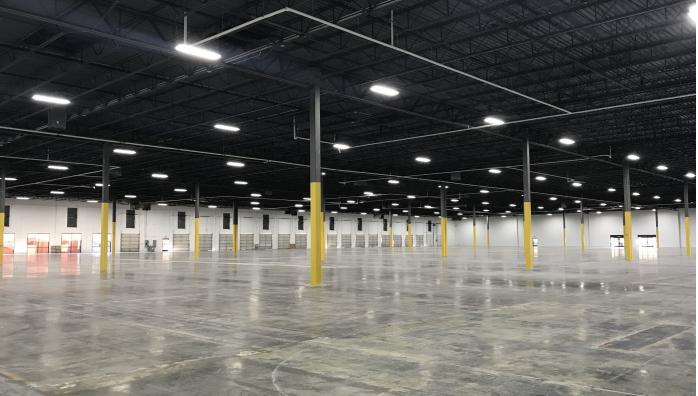

### **Property Features**

- Class A Industrial Facility
- 217.743 SF
- 17,000 SF Office Space
- Light Industrial Zoning
- 50' x 50' Column Spacing
- · 26' Clear Ceiling Height
- ESFR Sprinkler System
- 40 Dock Doors | 1 Drive In Door
- LED Lighting
- Additional 5.5 Acre Paved Lot (Trailer Parking)