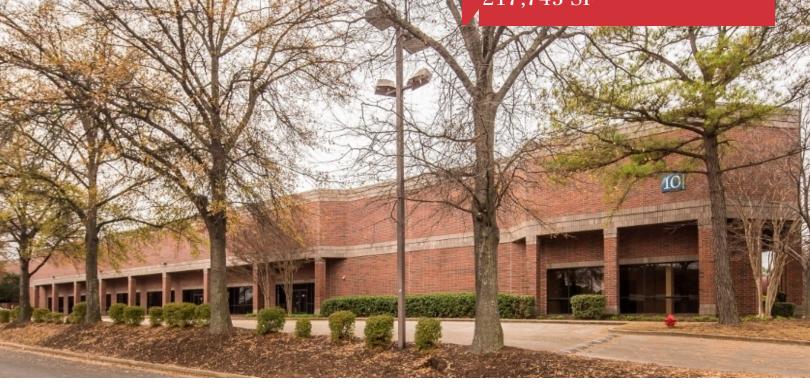

# Industrial

217,743 SF

## 4049 Willow Lake Blvd

(Building Ten), Memphis, Tennessee 38117

### **Property Features**

- Class A Industrial Facility
- 217.743 SF
- 17,000 SF Office Space
- Light Industrial Zoning
- 50' x 50' Column Spacing
- · 26' Clear Ceiling Height
- ESFR Sprinkler System
- 40 Dock Doors | 1 Drive In Door
- LED Lighting
- Additional 5.5 Acre Paved Lot (Trailer Parking)