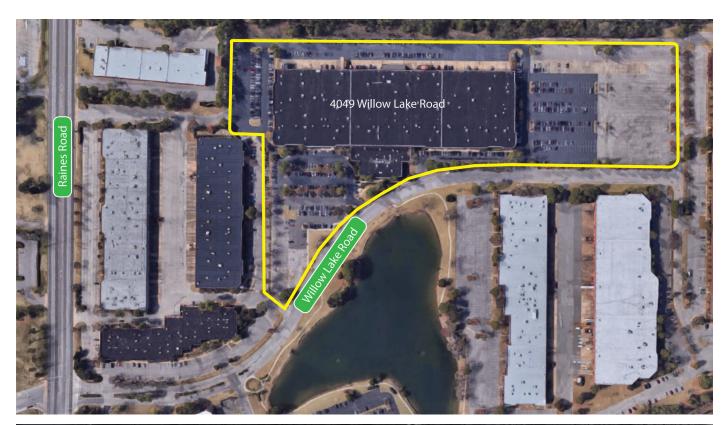

## 4049 Willow Lake Blvd

(Building Ten), Memphis, Tennessee 38117

SALE PRICE: Call for Sale Price

LOT SIZE: 12.6 Acres

BUILDING SIZE: 217,743 SF