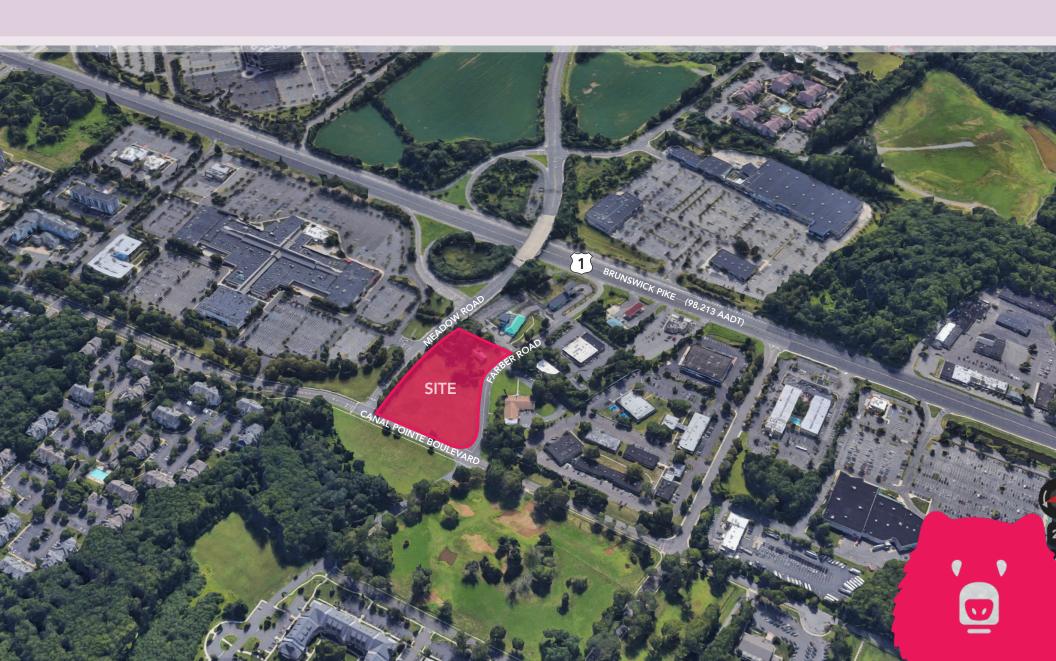

#### PROPERTY DETAILS

- Prime development parcel in highly sought after Princeton trade area; a unique combination of regional traffic, affluent residential and high daytime population driven by substantial office density
- Site offers a variety of massing plans and layouts with substantial parking, strong visibility from 3 highly trafficked roadways and multiple access points
- Parcel enjoys rare combination of positioning on local access roads (connectivity into dense and affluent residential) while also being situated atop a full Route 1 (98,213 AADT) interchange for regional accessibility and draw
- Multiple ground lease parcels available; multi-tenant, small-space strip building also available