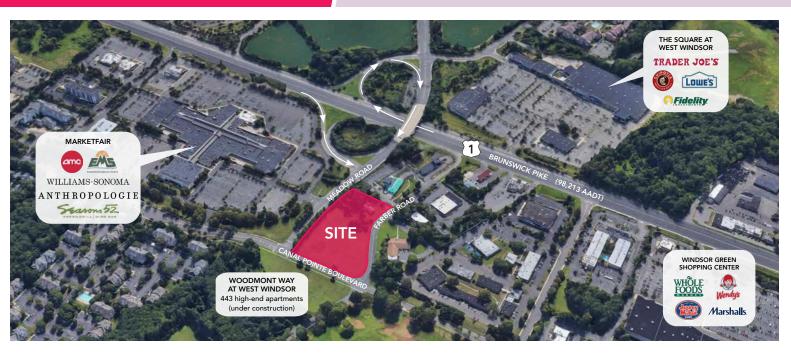

#### JOIN THESE AREA TENANTS

TRADER JOE'S

WEST WINDSOR TOWNSHIP | PRINCETON, NJ

3.3 ACRE RETAIL DEVELOPMENT FOR LEASE OR SALE