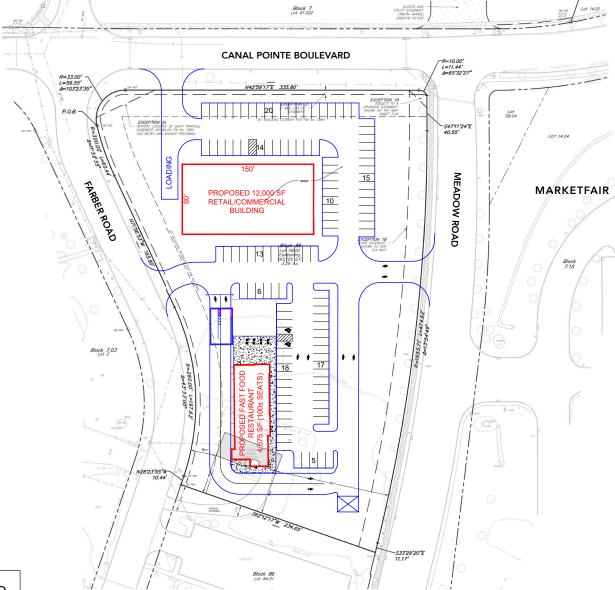

3 AADT) interchange for regional accessibility and draw
- Multiple ground lease parcels available; multi-tenant, small-space strip building also available

#### **DEMOGRAPHICS**

EST. POPULATION

3 mi 44,769 | 5 mi 97,697 | 7 mi 218,662

**EST. NUMBER OF EMPLOYEES** 

3 mi 54,248 | 5 mi 100,189 | 7 mi 145,222

😩 EST. AVERAGE HOUSEHOLD INCOME

3 mi \$217,613 | 5 mi \$214,139 | 7 mi \$173,364

#### JOIN THESE AREA TENANTS

TRADER JOE'S











WEST WINDSOR TOWNSHIP | PRINCETON, NJ

3.3 ACRE RETAIL DEVELOPMENT FOR LEASE OR SALE

## CONTACT

## **DOUGLAS GREEN**

dgreen@hellomsc.com 215.883.7400

#### **JOSEPH RANISZEWSKI**





WEST WINDSOR TOWNSHIP | PRINCETON, NJ

## PROPOSED CONCEPT PLAN I

## CONTACT

### **DOUGLAS GREEN**

dgreen@hellomsc.com 215.883.7400

### **JOSEPH RANISZEWSKI**





WEST WINDSOR TOWNSHIP | PRINCETON, NJ

PROPOSED CONCEPT PLAN 2

## CONTACT

### **DOUGLAS GREEN**

dgreen@hellomsc.com 215.883.7400

### **JOSEPH RANISZEWSKI**





WEST WINDSOR TOWNSHIP | PRINCETON, NJ

## PROPOSED CONCEPT PLAN 3

## CONTACT

### **DOUGLAS GREEN**

dgreen@hellomsc.com 215.883.7400

### **JOSEPH RANISZEWSKI**