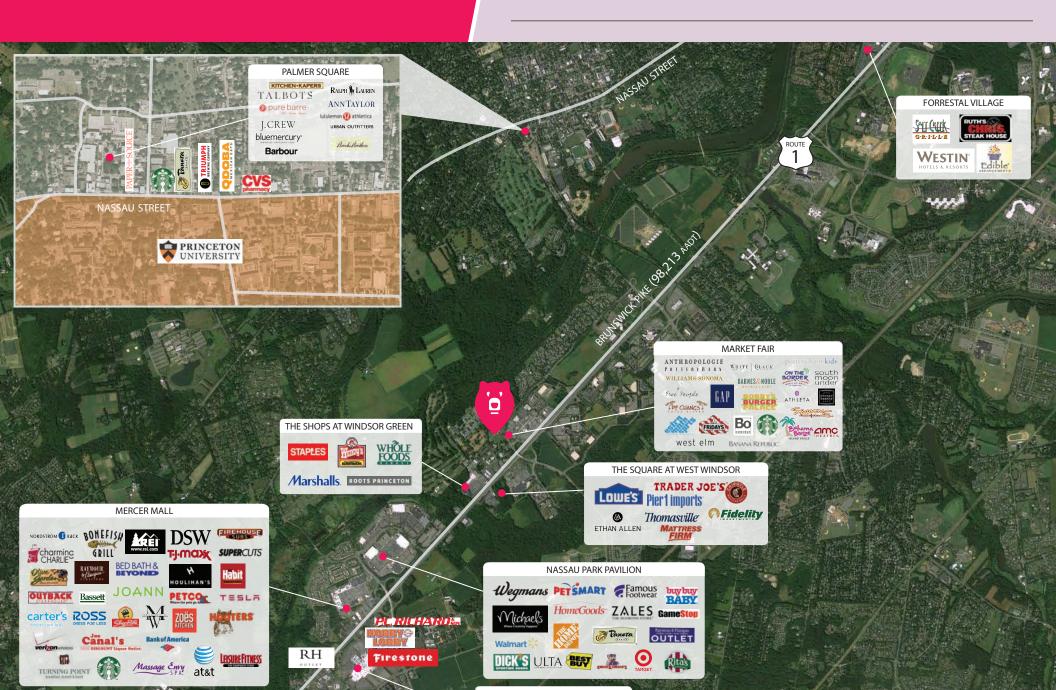

#### JOIN THESE AREA TENANTS

TRADER JOE'S

WEST WINDSOR TOWNSHIP | PRINCETON, NJ

3.3 ACRE RETAIL DEVELOPMENT FOR LEASE OR SALE