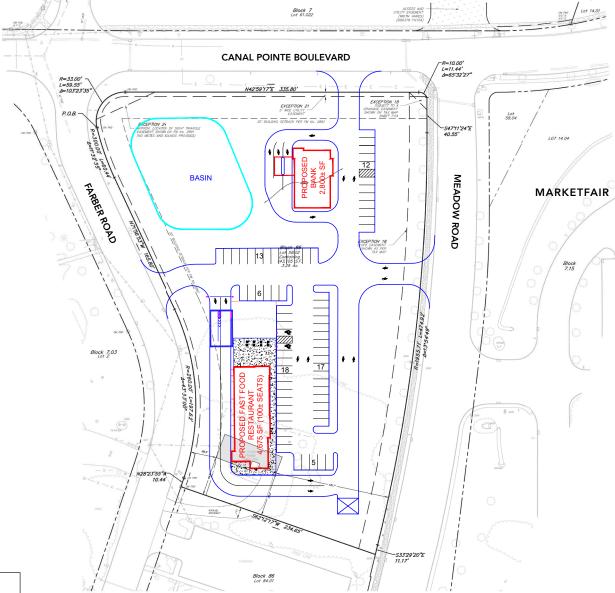

MOGRAPHICS**

EST. POPULATION

3 mi 44,769 | 5 mi 97,697 | 7 mi 218,662

**EST. NUMBER OF EMPLOYEES** 

3 mi 54,248 | 5 mi 100,189 | 7 mi 145,222

😩 EST. AVERAGE HOUSEHOLD INCOME

3 mi \$217,613 | 5 mi \$214,139 | 7 mi \$173,364

#### JOIN THESE AREA TENANTS

TRADER JOE'S











WEST WINDSOR TOWNSHIP | PRINCETON, NJ

3.3 ACRE RETAIL DEVELOPMENT FOR LEASE OR SALE

## CONTACT

## **DOUGLAS GREEN**

dgreen@hellomsc.com 215.883.7400

#### **JOSEPH RANISZEWSKI**





WEST WINDSOR TOWNSHIP | PRINCETON, NJ

## PROPOSED CONCEPT PLAN I

## CONTACT

### **DOUGLAS GREEN**

dgreen@hellomsc.com 215.883.7400

### **JOSEPH RANISZEWSKI**





WEST WINDSOR TOWNSHIP | PRINCETON, NJ

PROPOSED CONCEPT PLAN 2

## CONTACT

### **DOUGLAS GREEN**

dgreen@hellomsc.com 215.883.7400

### **JOSEPH RANISZEWSKI**





WEST WINDSOR TOWNSHIP | PRINCETON, NJ

## PROPOSED CONCEPT PLAN 3

## CONTACT

### **DOUGLAS GREEN**

dgreen@hellomsc.com 215.883.7400

### **JOSEPH RANISZEWSKI**