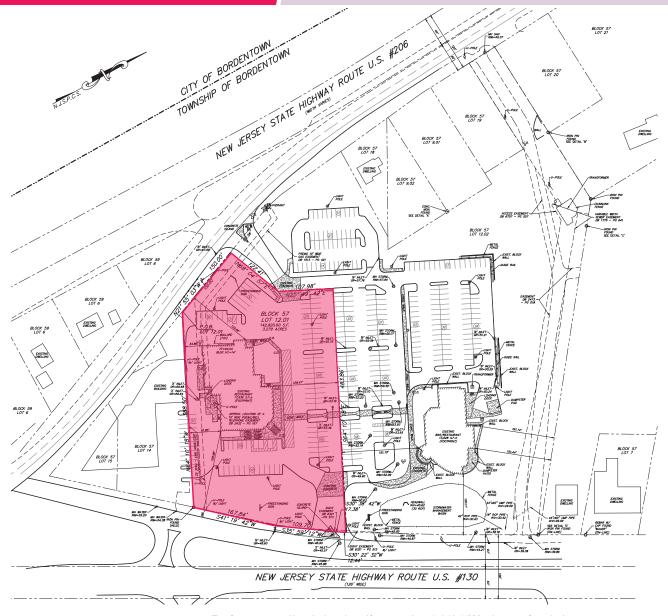

## SITE PLAN

#### PROPERTY DETAILS

- · Located on heavily trafficked Rt. 130 and Rt. 206 with access in both directions on each highway
- Potential uses including supermarkets, convenience store with gas, car dealership, restaurant (with liquor) and a catering hall, hotel
- Easy access to NJ Turnpike, Rt. 295, and I-95
- Block: 57; Lot 12.01; Taxes: \$129,536; Zoning: Highway Commercial; Maximum Impervious Coverage; 75%; Maximum Height: 30'
- Building size: 17,767 sq. ft; Acreage: 3.28; Frontage: 228' on Rt 130; Pylon and building signage, existing curb cuts on both highways
- Public water, public sewer, utilities at site, 86 parking spaces