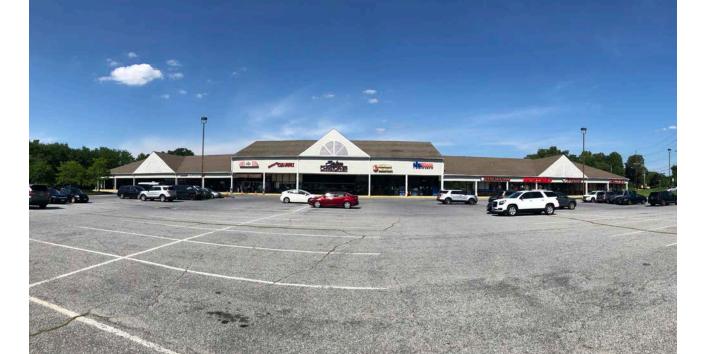

288 EGG HARBOR ROAD | SEWELL, NJ

10,000sf EXISTING RETAIL END CAP FOR LEASE. 31,750sf APPROVED TO BE BUILT RETAIL FOR LEASE OR SALE

288 EGG HARBOR ROAD | SEWELL, NJ

# 10,000sf EXISTING RETAIL END CAP FOR LEASE. 31,750sf APPROVED TO BE BUILT RETAIL FOR LEASE OR SALE

#### PROPERTY DETAILS

- Ideally Located at the signalized intersection(s) of Egg Harbor & Hurfville Road, Egg Harbor & Selina Road, Washington Township
- Strong existing tenant lineup including TD Bank, Spectacor, Salon Christopher, Ocean Asian Fusion, Randazzo's Bistro, Post Net, Rita's Water Ice, Township Bagel and Natale Jewlers
- Conveniently positioned among dense residential and medical offices
- Excellent visibility, signage and parking