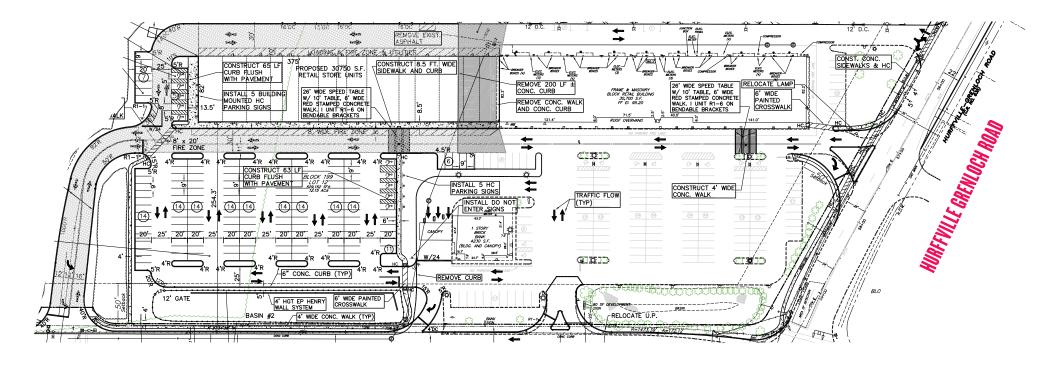

visibility, signage and parking

#### **DEMOGRAPHICS**

**5** EST. POPULATION

1 mi 8,174 | 3 mi 56,237 | 5 mi 162,305

**EST. TOTAL EMPLOYEES** 

1 mi 814 | 3 mi 26,727 | 5 mi 63,886

MEDIAN HH INCOME

1 mi \$111,238 | 3 mi \$82,624 | 5 mi \$77,651

**TOTAL HOUSEHOLDS** 

1 mi 2,692 | 3 mi 20,321 | 5 mi 59,142



288 EGG HARBOR ROAD | SEWELL, NJ

# 10,000sf Existing retail end cap for lease. 31,750sf approved to be built retail for lease or sale

### CONTACT

### ₩

#### **DANNY WOLF**





288 EGG HARBOR ROAD | SEWELL, NJ

RENDERINGS

### CONTACT

### ☆

#### **DANNY WOLF**





288 EGG HARBOR ROAD | SEWELL, NJ

RENDERINGS

### CONTACT

### \*

#### **DANNY WOLF**





288 EGG HARBOR ROAD | SEWELL, NJ

SITE PLAN

### CONTACT

### ☆

#### **DANNY WOLF**

dwolf@MSCretail.com 215.883.7398



### **EGG HARBOR ROAD**



288 EGG HARBOR ROAD | SEWELL, NJ

**TENANT ROSTER** 

### CONTACT



#### **DANNY WOLF**

dwolf@MSCretail.com 215.883.7398

# **Harbor Place Shopping Center**







288 EGG HARBOR ROAD | SEWELL, NJ

**CONCEPT PLAN** 

### CONTACT

#### **DANNY WOLF**





288 EGG HARBOR ROAD | SEWELL, NJ

SITE PLAN

### CONTACT

### **DANNY WOLF**