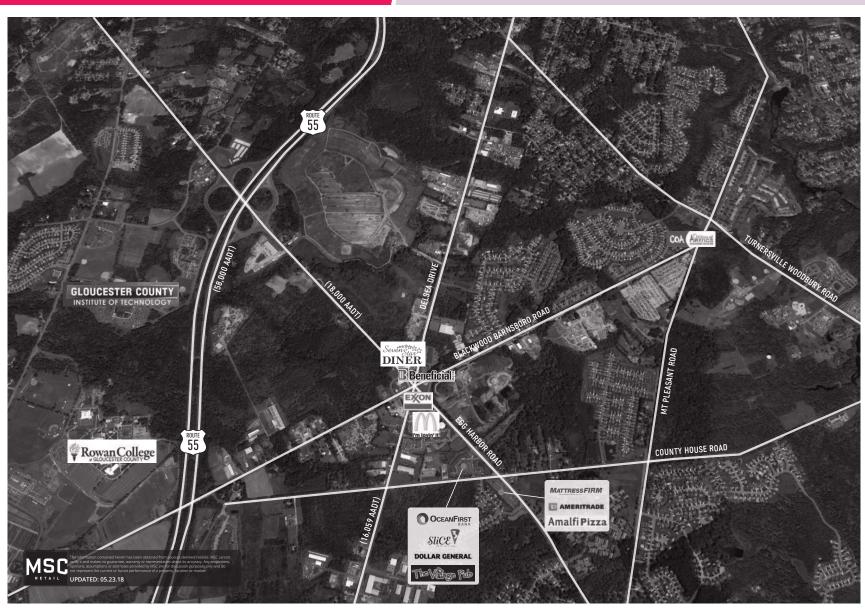

#### JOIN THESE AREA TENANTS

#### PROPERTY DETAILS

- Ideally Located at the signalized intersection(s) of Egg Harbor & Hurfville Road, Egg Harbor & Selina Road, Washington Township
- Strong existing tenant lineup including TD Bank, Spectacor, Salon Christopher, Ocean Asian Fusion, Randazzo's Bistro, Post Net, Rita's Water Ice, Township Bagel and Natale Jewlers
- Conveniently positioned among dense residential and medical offices
- Excellent visibility, signage and parking