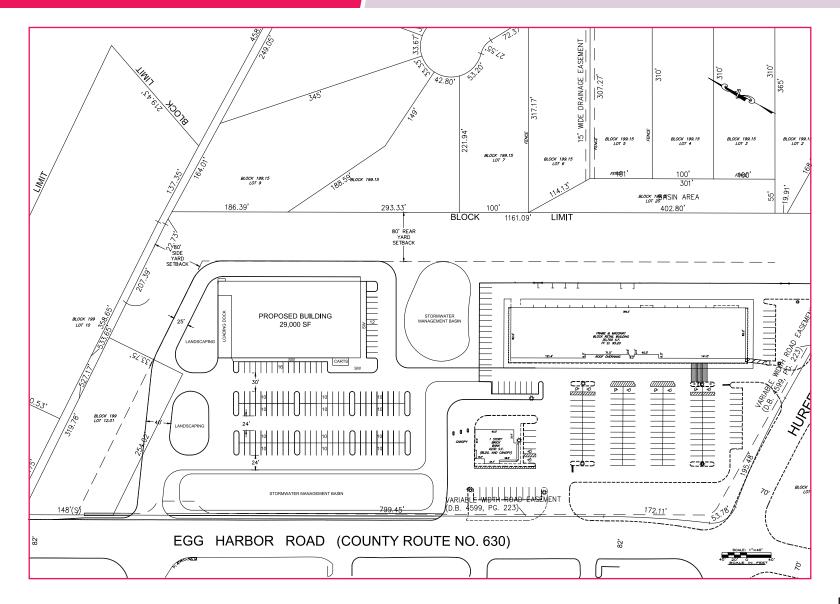

# **Harbor Place Shopping Center**

288 EGG HARBOR ROAD | SEWELL, NJ

**CONCEPT PLAN** 