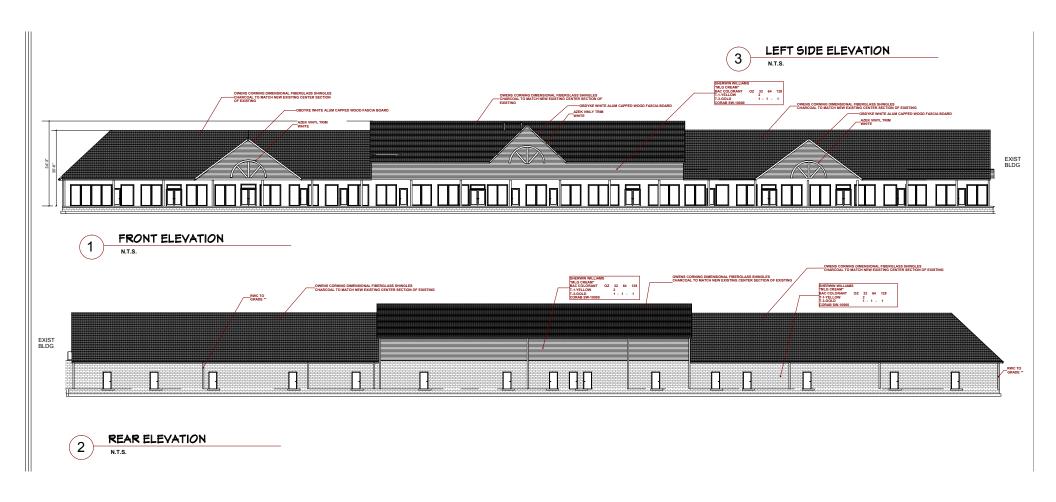

k, Spectacor, Salon Christopher, Ocean Asian Fusion, Randazzo's Bistro, Post Net, Rita's Water Ice, Township Bagel and Natale Jewlers
- Conveniently positioned among dense residential and medical offices
- Excellent visibility, signage and parking

#### **DEMOGRAPHICS**

**5** EST. POPULATION

1 mi 8,174 | 3 mi 56,237 | 5 mi 162,305

**EST. TOTAL EMPLOYEES** 

1 mi 814 | 3 mi 26,727 | 5 mi 63,886

MEDIAN HH INCOME

1 mi \$111,238 | 3 mi \$82,624 | 5 mi \$77,651

**TOTAL HOUSEHOLDS** 

1 mi 2,692 | 3 mi 20,321 | 5 mi 59,142



288 EGG HARBOR ROAD | SEWELL, NJ

# 10,000sf Existing retail end cap for lease. 31,750sf approved to be built retail for lease or sale

### CONTACT

### ₩

#### **DANNY WOLF**





288 EGG HARBOR ROAD | SEWELL, NJ

RENDERINGS

### CONTACT

### ☆

#### **DANNY WOLF**





288 EGG HARBOR ROAD | SEWELL, NJ

RENDERINGS

### CONTACT

### \*

#### **DANNY WOLF**





288 EGG HARBOR ROAD | SEWELL, NJ

SITE PLAN

### CONTACT

### ☆

#### **DANNY WOLF**

dwolf@MSCretail.com 215.883.7398



### **EGG HARBOR ROAD**



288 EGG HARBOR ROAD | SEWELL, NJ

**TENANT ROSTER** 

### CONTACT



#### **DANNY WOLF**

dwolf@MSCretail.com 215.883.7398

# **Harbor Place Shopping Center**







288 EGG HARBOR ROAD | SEWELL, NJ

**CONCEPT PLAN** 

### CONTACT

#### **DANNY WOLF**





288 EGG HARBOR ROAD | SEWELL, NJ

SITE PLAN

### CONTACT

### **DANNY WOLF**