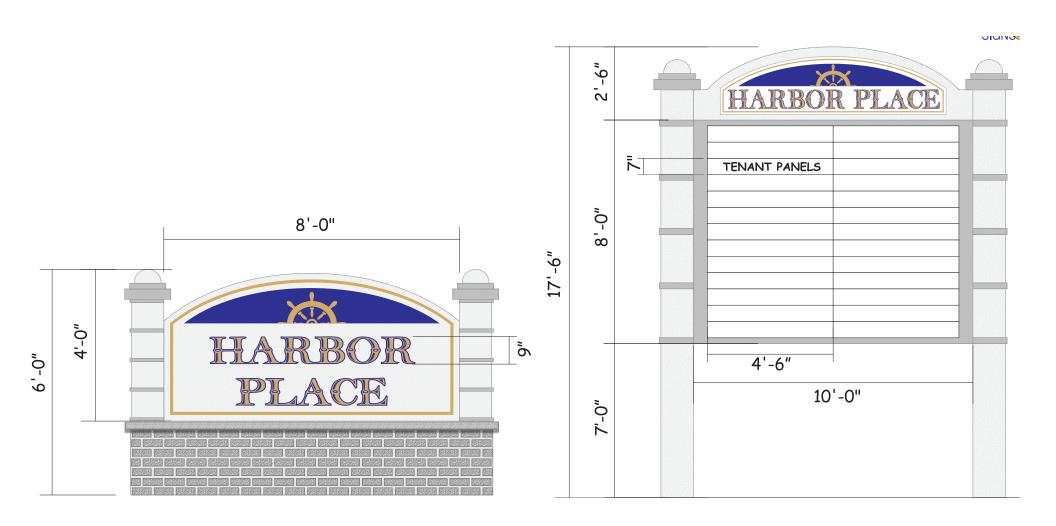

er Ice, Township Bagel and Natale Jewlers
- Conveniently positioned among dense residential and medical offices
- Excellent visibility, signage and parking

#### **DEMOGRAPHICS**

**5** EST. POPULATION

1 mi 8,174 | 3 mi 56,237 | 5 mi 162,305

**EST. TOTAL EMPLOYEES** 

1 mi 814 | 3 mi 26,727 | 5 mi 63,886

MEDIAN HH INCOME

1 mi \$111,238 | 3 mi \$82,624 | 5 mi \$77,651

**TOTAL HOUSEHOLDS** 

1 mi 2,692 | 3 mi 20,321 | 5 mi 59,142



288 EGG HARBOR ROAD | SEWELL, NJ

# 10,000sf Existing retail end cap for lease. 31,750sf approved to be built retail for lease or sale

### CONTACT

### ₩

#### **DANNY WOLF**





288 EGG HARBOR ROAD | SEWELL, NJ

RENDERINGS

### CONTACT

### ☆

#### **DANNY WOLF**





288 EGG HARBOR ROAD | SEWELL, NJ

RENDERINGS

### CONTACT

### \*

#### **DANNY WOLF**





288 EGG HARBOR ROAD | SEWELL, NJ

SITE PLAN

### CONTACT

### ☆

#### **DANNY WOLF**

dwolf@MSCretail.com 215.883.7398



### **EGG HARBOR ROAD**



288 EGG HARBOR ROAD | SEWELL, NJ

**TENANT ROSTER** 

### CONTACT



#### **DANNY WOLF**

dwolf@MSCretail.com 215.883.7398

# **Harbor Place Shopping Center**







288 EGG HARBOR ROAD | SEWELL, NJ

**CONCEPT PLAN** 

### CONTACT

#### **DANNY WOLF**





288 EGG HARBOR ROAD | SEWELL, NJ

SITE PLAN

### CONTACT

### **DANNY WOLF**