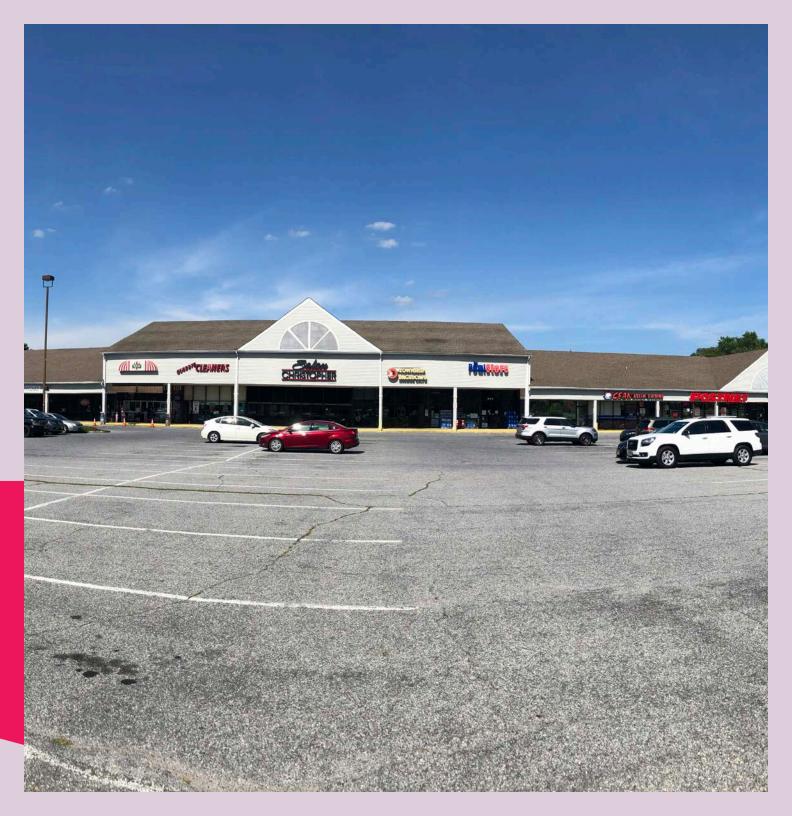

288 EGG HARBOR ROAD | SEWELL, NJ

10,000sf EXISTING RETAIL END CAP FOR LEASE. 31,750sf APPROVED TO BE BUILT RETAIL FOR LEASE OR SALE

288 EGG HARBOR ROAD | SEWELL, NJ

# 10,000sf EXISTING RETAIL END CAP FOR LEASE. 31,750sf APPROVED TO BE BUILT RETAIL FOR LEASE OR SALE

#### PROPERTY DETAILS

- Ideally Located at the signalized intersection(s) of Egg Harbor & Hurfville Road, Egg Harbor & Selina Road, Washington Township
- Strong existing tenant lineup including TD Bank, Spectacor, Salon Christopher, Ocean Asian Fusion, Randazzo's Bistro, Post Net, Rita's Water Ice, Township Bagel and Natale Jewlers
- Conveniently positioned among dense residential and medical offices
- Excellent visibility, signage and parking