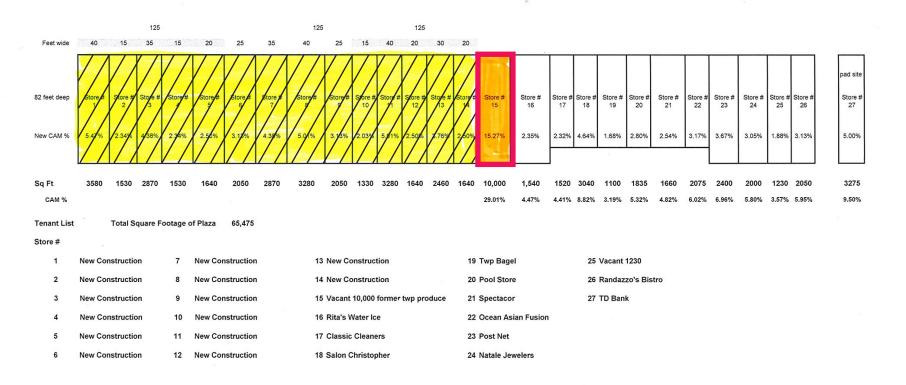

AN HH INCOME

1 mi \$111,238 | 3 mi \$82,624 | 5 mi \$77,651

**TOTAL HOUSEHOLDS** 

1 mi 2,692 | 3 mi 20,321 | 5 mi 59,142



288 EGG HARBOR ROAD | SEWELL, NJ

# 10,000sf Existing retail end cap for lease. 31,750sf approved to be built retail for lease or sale

### CONTACT

### ₩

#### **DANNY WOLF**





288 EGG HARBOR ROAD | SEWELL, NJ

RENDERINGS

### CONTACT

### ☆

#### **DANNY WOLF**





288 EGG HARBOR ROAD | SEWELL, NJ

RENDERINGS

### CONTACT

### \*

#### **DANNY WOLF**





288 EGG HARBOR ROAD | SEWELL, NJ

SITE PLAN

### CONTACT

### ☆

#### **DANNY WOLF**

dwolf@MSCretail.com 215.883.7398



### **EGG HARBOR ROAD**



288 EGG HARBOR ROAD | SEWELL, NJ

**TENANT ROSTER** 

### CONTACT



#### **DANNY WOLF**

dwolf@MSCretail.com 215.883.7398

# **Harbor Place Shopping Center**







288 EGG HARBOR ROAD | SEWELL, NJ

**CONCEPT PLAN** 

### CONTACT

#### **DANNY WOLF**





288 EGG HARBOR ROAD | SEWELL, NJ

SITE PLAN

### CONTACT

### **DANNY WOLF**