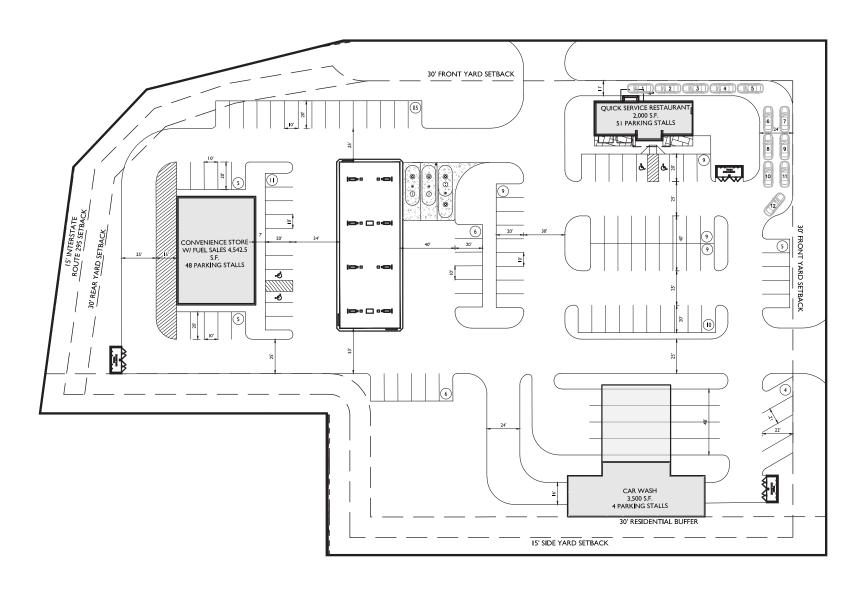

# NEW JERSEY STATE HIGHWAY ROUTE 73 RAMP IK FIRE LANE STRIPING, SEE SHEET 4A FOR ADDITIONAL INFORMATION 1305.02

#### PROPERTY DETAILS

- Pad site opportunity
- Excellent visibility and access onto Rt. 73
- Located close to NJ Turnpike and I-295
- 2019 Annual taxes: \$36,902.40
- Block: 1305.03 Lot 13.01
- Acres: ±1 acre (46,004 SF)
- Zoning Highway Commercial