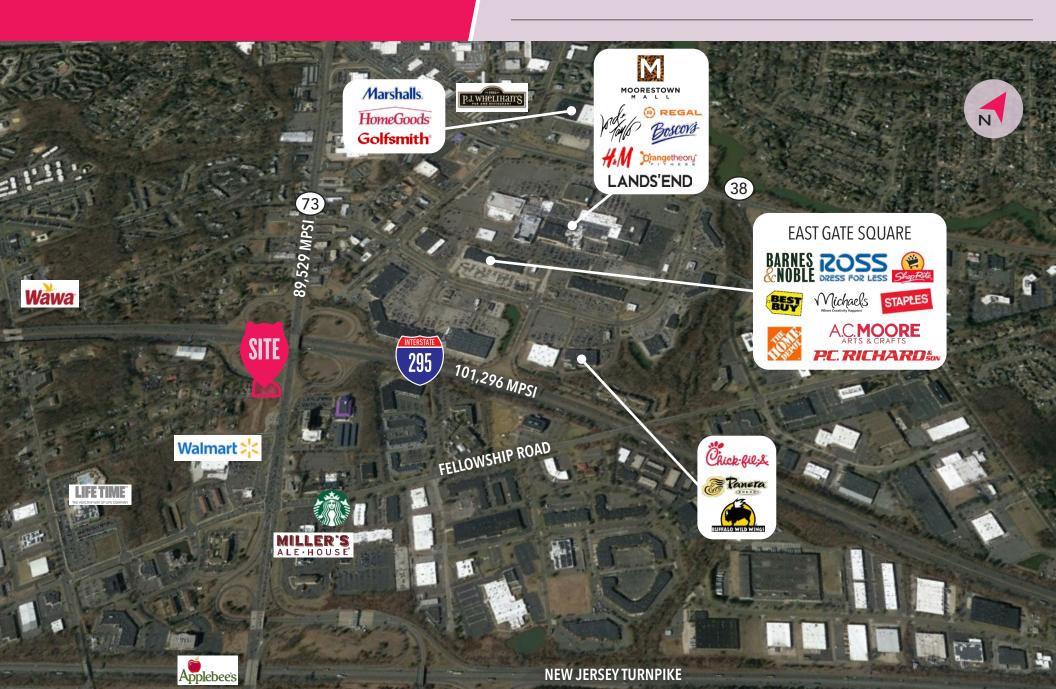

#### JOIN THESE AREA RETAILERS

#### **NEARBY SHOPPING CENTERS**

#### PROPERTY DETAILS

- Pad site opportunity
- Excellent visibility and access onto Rt. 73
- Located close to NJ Turnpike and I-295
- 2019 Annual taxes: \$36,902.40
- Block: 1305.03 Lot 13.01
- Acres: ±1 acre (46,004 SF)
- Zoning Highway Commercial