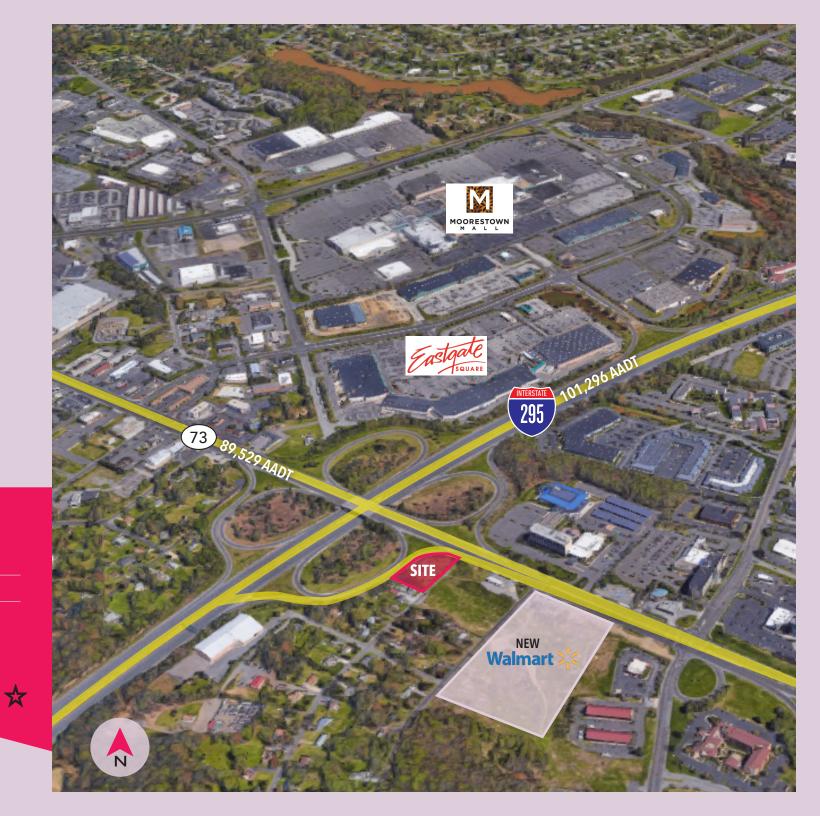

#### PROPERTY DETAILS

- Pad site opportunity
- Excellent visibility and access onto Rt. 73
- Located close to NJ Turnpike and I-295
- 2019 Annual taxes: \$36,902.40
- Block: 1305.03 Lot 13.01
- Acres: ±1 acre (46,004 SF)
- Zoning Highway Commercial

#### **DEMOGRAPHICS**

1 mi 5,005 | 3 mi 82,301 | 5 mi 205,841

**TOTAL HOUSEHOLDS** 

1 mi 2,408 | 3 mi 34,989 | 5 mi 83,658

**AVERAGE HH INCOME** 

1 mi \$88,899 | 3 mi \$113,452 | 5 mi \$127,352

MT. LAUREL, NEW JERSEY