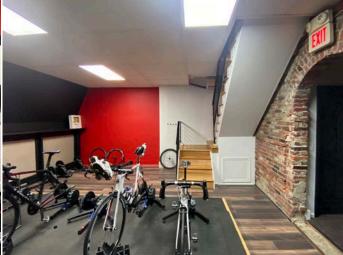

**INTERIOR PHOTOS** 

#### PROPERTY DETAILS

- 4,000 SF fitness studio available for immediate occupancy
- Unbeatable location in the heart of Rittenhouse Square
- Renovated locker room with private showers
- Bikes, weights, sound system, other equipment in-place and available
- Excellent co-tenant TREK bikes