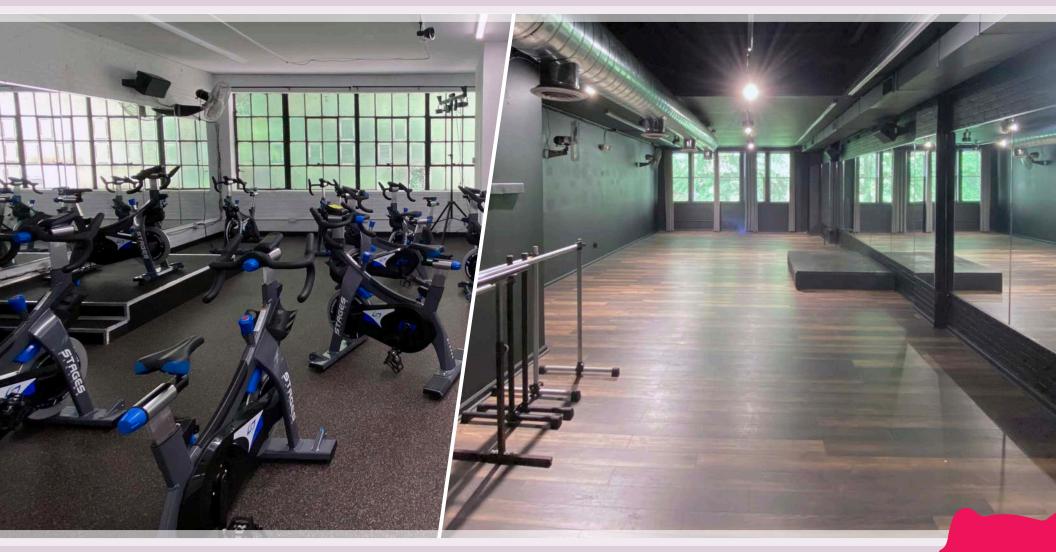

**INTERIOR PHOTOS** 

#### PROPERTY DETAILS

- 4,000 SF fitness studio available for immediate occupancy
- Unbeatable location in the heart of Rittenhouse Square
- Renovated locker room with private showers
- Bikes, weights, sound system, other equipment in-place and available
- Excellent co-tenant TREK bikes