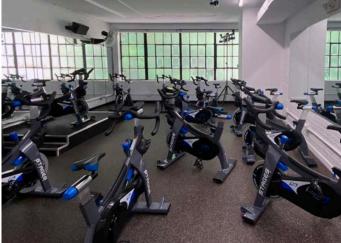

**INTERIOR PHOTOS** 

#### PROPERTY DETAILS

- 4,000 SF fitness studio available for immediate occupancy
- Unbeatable location in the heart of Rittenhouse Square
- Renovated locker room with private showers
- Bikes, weights, sound system, other equipment in-place and available
- Excellent co-tenant TREK bikes