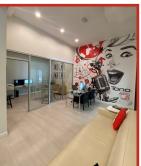

## 2nd FLOOR CREATIVE SPACE

Second floor creative office space in the Roberts Business Park Campus. Space features include exposed ceilings, polished concrete, private restroom, 2 glass offices, and operable windows.

Space is a self-contained and COVID-free environment.

| SIZE             | 1,866 SF (non-divisible)                       |
|------------------|------------------------------------------------|
| RENTAL<br>RATE   | \$3.25/SF/Mo. (MG)                             |
| FF&E             | Negotiable                                     |
| AVAILABILITY     | Available immediately upon consent of Landlord |
| SUBLEASE<br>TERM | Through June 30, 2022                          |
| PARKING          | \$150/Mo. (unreserved spaces)                  |