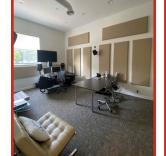

## 2nd FLOOR CREATIVE SPACE

Second floor creative office space in the Roberts Business Park Campus. Space features include exposed ceilings, polished concrete, private restroom, 2 glass offices, and operable windows.

Space is a self-contained and COVID-free environment.

| SIZE             | 1,866 SF (non-divisible)                       |
|------------------|------------------------------------------------|
| RENTAL<br>RATE   | \$3.25/SF/Mo. (MG)                             |
| FF&E             | Negotiable                                     |
| AVAILABILITY     | Available immediately upon consent of Landlord |
| SUBLEASE<br>TERM | Through June 30, 2022                          |
| PARKING          | \$150/Mo. (unreserved spaces)                  |