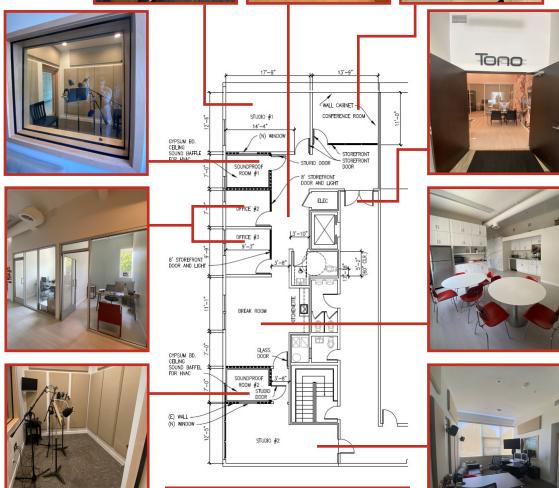

## 2nd FLOOR CREATIVE SPACE

Second floor creative office space in the Roberts Business Park Campus. Space features include exposed ceilings, polished concrete, private restroom, 2 glass offices, and operable windows.

Space is a self-contained and COVID-free environment.

| SIZE             | 1,866 SF (non-divisible)                       |
|------------------|------------------------------------------------|
| RENTAL<br>RATE   | \$3.25/SF/Mo. (MG)                             |
| FF&E             | Negotiable                                     |
| AVAILABILITY     | Available immediately upon consent of Landlord |
| SUBLEASE<br>TERM | Through June 30, 2022                          |
| PARKING          | \$150/Mo. (unreserved spaces)                  |