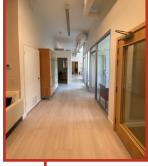

## 2nd FLOOR CREATIVE SPACE

Second floor creative office space in the Roberts Business Park Campus. Space features include exposed ceilings, polished concrete, private restroom, 2 glass offices, and operable windows.

Space is a self-contained and COVID-free environment.

| SIZE             | 1,866 SF (non-divisible)                       |
|------------------|------------------------------------------------|
| RENTAL<br>RATE   | \$3.25/SF/Mo. (MG)                             |
| FF&E             | Negotiable                                     |
| AVAILABILITY     | Available immediately upon consent of Landlord |
| SUBLEASE<br>TERM | Through June 30, 2022                          |
| PARKING          | \$150/Mo. (unreserved spaces)                  |