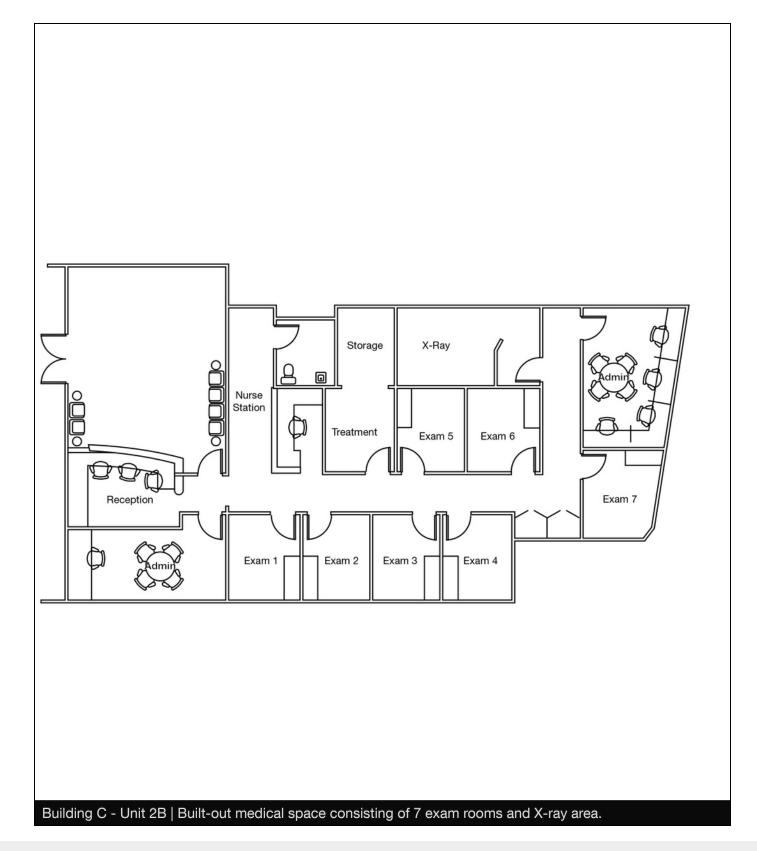

## **Property Description**

Building C - Unit 2B | Medical clinic space with 7 exam rooms, X-Ray area, restroom, and business office

Building A - Suite 205  $\mid$  Small 2nd floor office suite with private office, open area, and private restroom

#### **Available Spaces**

| Spaces                 | Lease Rate      | Size (SF) |
|------------------------|-----------------|-----------|
| Building C - Unit 2B   | \$2.25 SF/month | 2,675     |
| Building A - Suite 205 | \$2.25 SF/month | 638       |