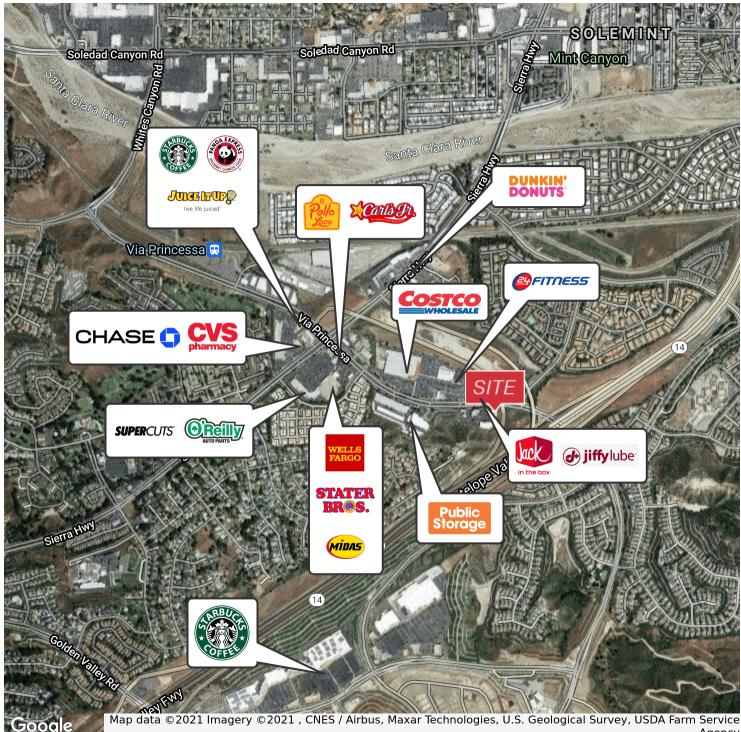

### Lease Highlights

- · Part of a highly visible mixed-use retail/medical center
- Across from Costco & 24 Hour Fitness, adjacent to I-14 freeway on-ramp
- Surrounded by thousands of newly developed homes with limited commercial services
- Building signage available