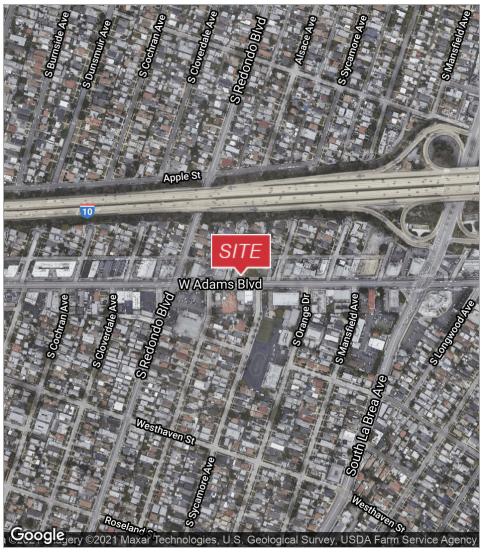

# 5181 W Adams Blvd.

Los Angeles, California 90016

## **Property Features**

- Estimated delivery Q2 2022
- Great mixed use project!
- 115 units over retail/medical
- · Ground breaking Adams Blvd project
- Located just West of the intersection of Adams and La Brea
- The facility will be ideally located near West LA Kaiser Hospital, Olympia Hospital, and Cedars Sinai Medical Center.
- · Well served by public transit
- Traffic count: 23,680 cars per day