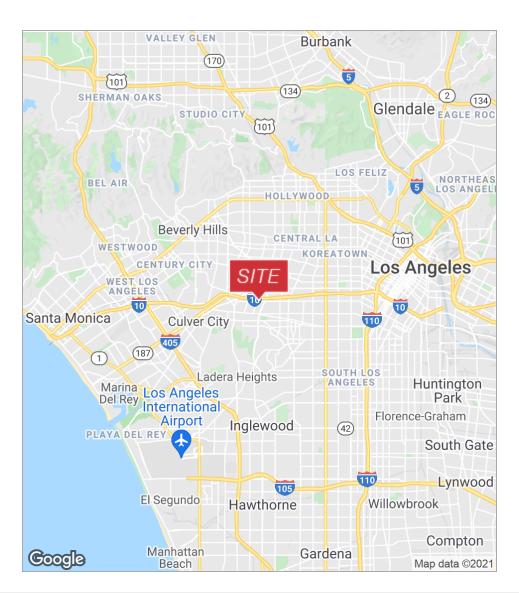

# 5181 W Adams Blvd.

Los Angeles, California 90016

## **Property Features**

- Estimated delivery Q2 2022
- Great mixed use project!
- 115 units over retail/medical
- · Ground breaking Adams Blvd project
- Located just West of the intersection of Adams and La Brea
- The facility will be ideally located near West LA Kaiser Hospital, Olympia Hospital, and Cedars Sinai Medical Center.
- · Well served by public transit
- Traffic count: 23,680 cars per day