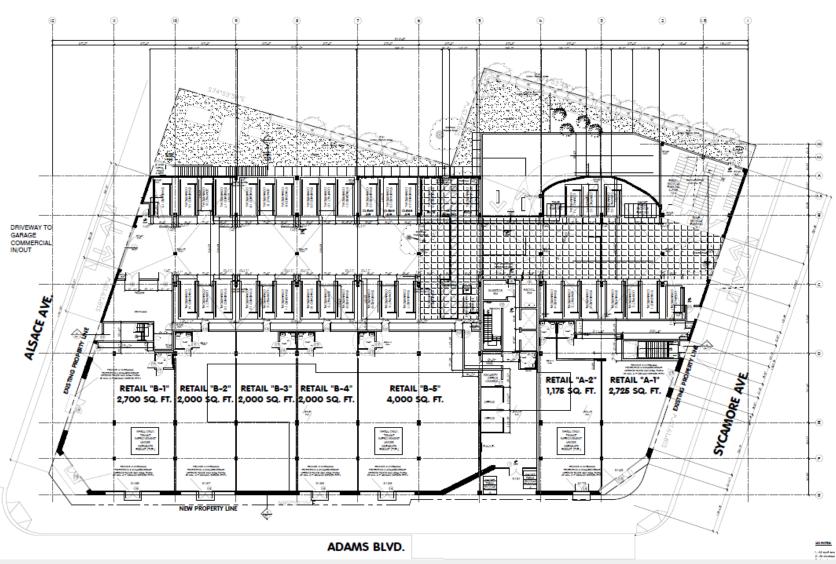

For Lease
Retail/Medical
2,000 - 12,800 SF

## **Property Features**

- Estimated delivery Q2 2022
- Great mixed use project!
- 115 units over retail/medical
- · Ground breaking Adams Blvd project
- Located just West of the intersection of Adams and La Brea
- The facility will be ideally located near West LA Kaiser Hospital, Olympia Hospital, and Cedars Sinai Medical Center.
- · Well served by public transit
- Traffic count: 23,680 cars per day

| Space             | Lease Rate            | Size (SF)             |
|-------------------|-----------------------|-----------------------|
| 5181 W Adams Blvd | \$2.50 SF/MONTH (NNN) | 12,800 SF (DIVISIBLE) |
| 5181 W Adams Blvd | \$2.75 SE/MONTH (NNN) | 3 900 SE              |