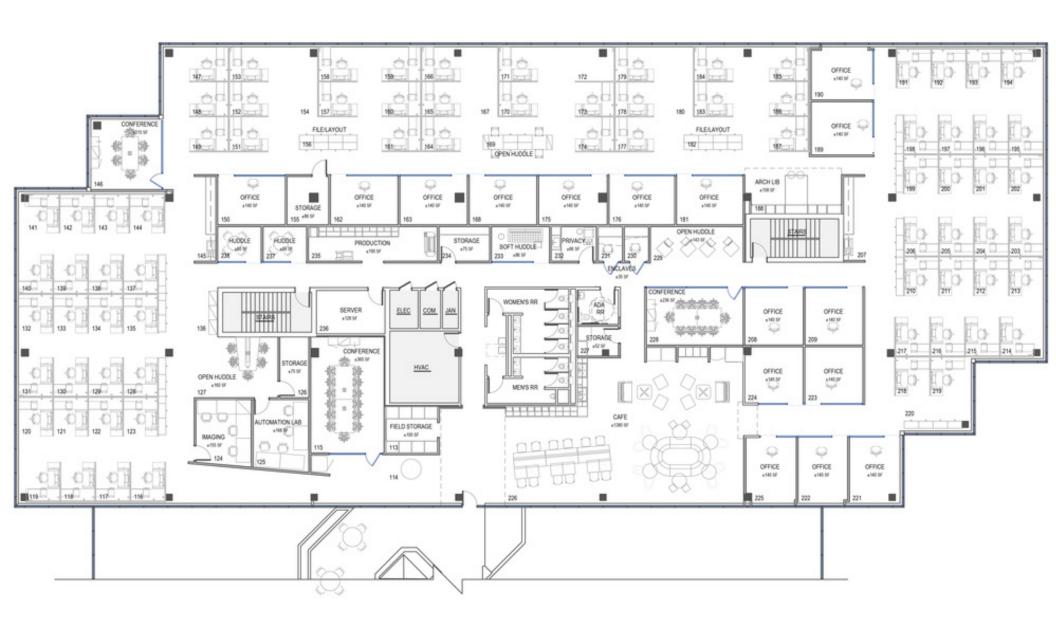

## **Property Highlights**

- Class A Sublease in Maitland
- Walk to restaurants
- Ample parking
- Sublease term expires February 2027, shorter-term may be available
- FF& E is available
- Space includes a mix of office and open area along window line
- Class A amenities

| OFFERING SUMMARY |            |
|------------------|------------|
| Available SF     | 20,371 SF  |
| Lease Rate       | Negotiable |
|                  |            |