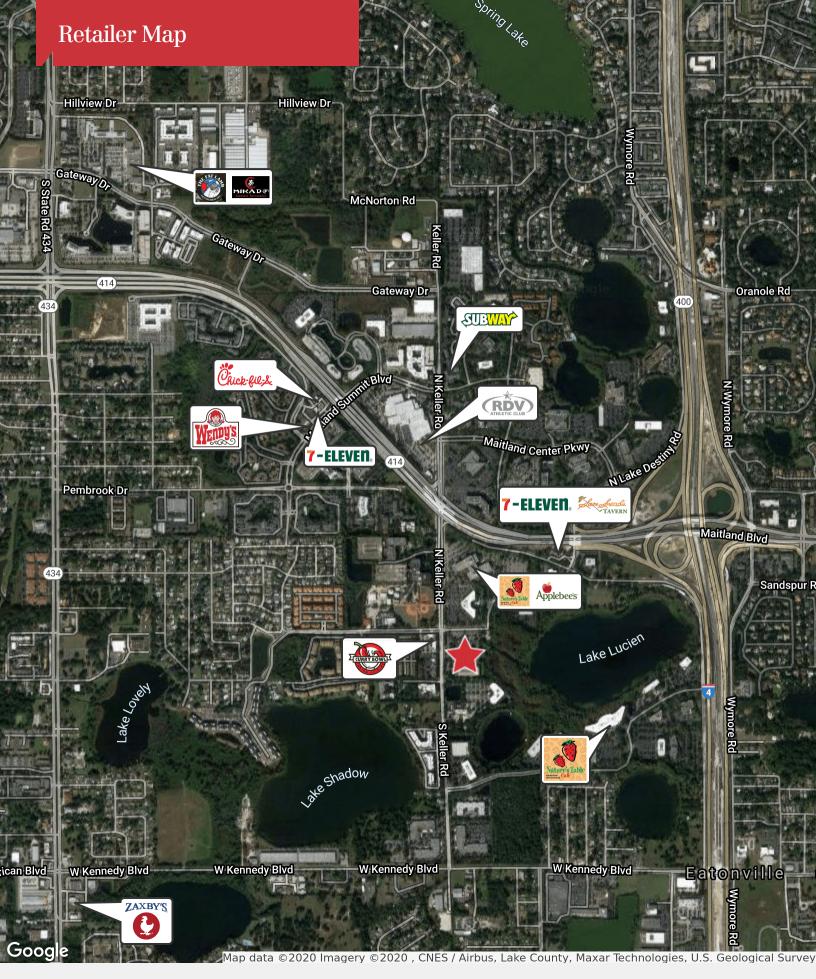

## 101 Southhall Lane

Maitland, Florida 32751

## **Property Highlights**

- Class A Sublease in Maitland
- Walk to restaurants
- Ample parking
- Sublease term expires February 2027, shorter-term may be available
- FF& E is available
- Space includes a mix of office and open area along window line
- Class A amenities