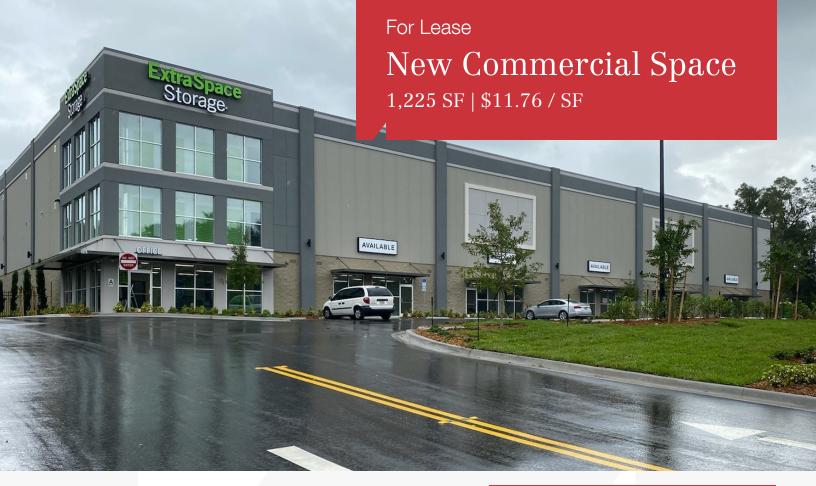

### **Property Highlights**

- · Commercial unit available for lease
- · Additional storage space & parking available
- Lease includes utilities
- First generation space
- High visible signage on SR 15A and building facade

### **Available Spaces**

| Spaces    | Lease Rate    | Size (SF) |
|-----------|---------------|-----------|
| Suite 200 | \$11.76 SF/yr | 1,225     |

Lease Rate: \$11.76 / SF Gross

| OFFERING SUMMARY |                      |  |
|------------------|----------------------|--|
| Available SF     | 1,225 SF             |  |
| Lease Rate       | \$11.76 / SF (Gross) |  |
| Lot Size         | 5.0 Acres            |  |
| Building Size    | 6,000 SF             |  |