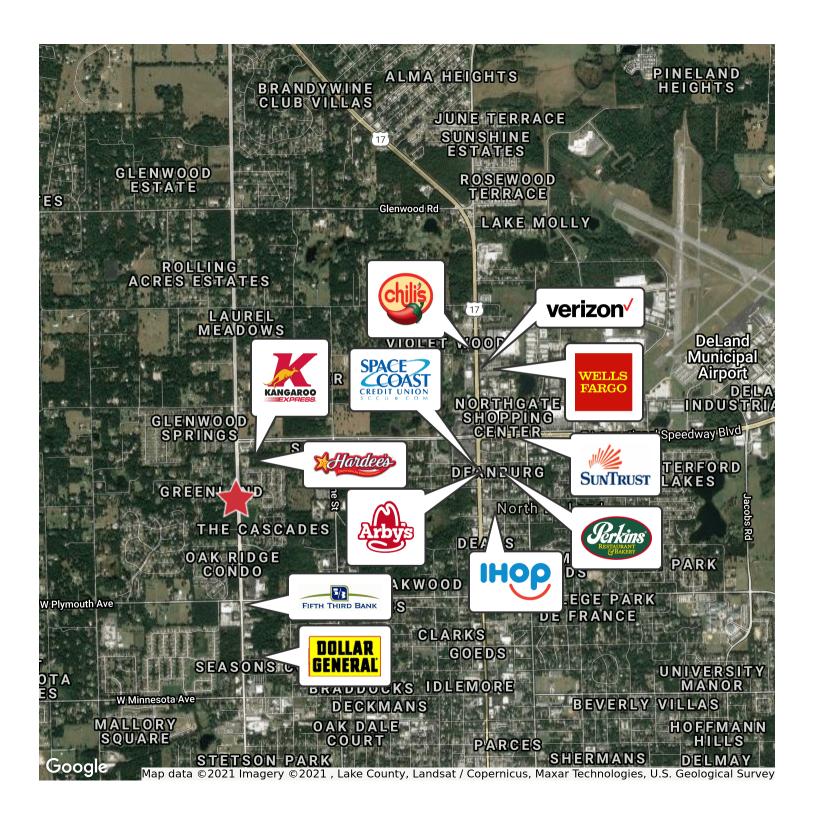

720

### **Property Highlights**

- · Commercial unit available for lease
- · Additional storage space & parking available
- Lease includes utilities
- First generation space
- High visible signage on SR 15A and building facade

### **Available Spaces**

| Spaces    | Lease Rate    | Size (SF) |
|-----------|---------------|-----------|
| Suite 200 | \$11.76 SF/yr | 1,225     |

Lease Rate: \$11.76 / SF Gross

| OFFERING SUMMARY |                      |  |
|------------------|----------------------|--|
| Available SF     | 1,225 SF             |  |
| Lease Rate       | \$11.76 / SF (Gross) |  |
| Lot Size         | 5.0 Acres            |  |
| Building Size    | 6,000 SF             |  |



#### For more information

#### Steve Costa

O: 386 238 3600 scosta@realvest.com



## Retailer Map