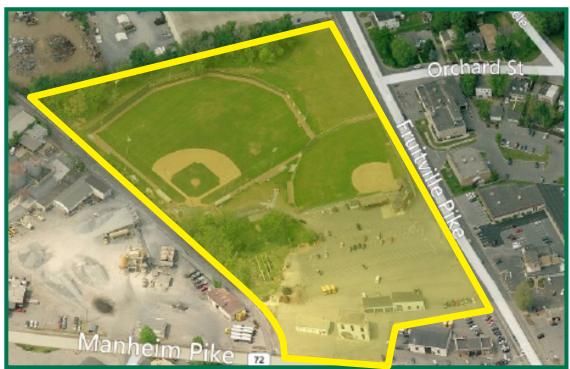

**ADDITIONAL COMMENTS:** Stumpf Field site comprised of 11.37+/- acres in prime Manheim Township location with frontage on Manheim Pike and Fruitville Pike. Also includes four (4) existing buildings that could be renovated as part of a redevelopment project. Zoned Industrial (I-2) with the Urban Transition (T-6) overlay which permits many uses such as apartments, professional and medical/dental offices, banks, restaurants, retail businesses, convenience stores, hotels, vehicle sales/service businesses, and more.