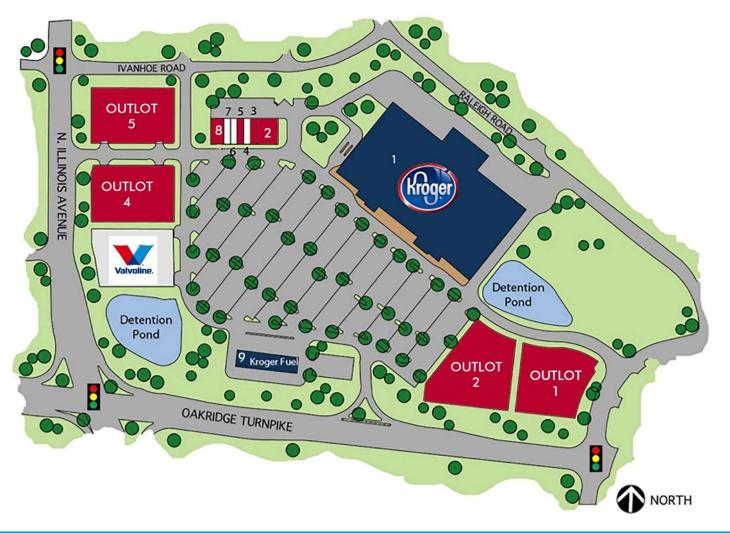

Senior Advisor 865-771-9959 pbobo@holrob.com

1550 OAK RIDGETURNPIKE, OAK RIDGE, TN

| Center Details |                               |            |
|----------------|-------------------------------|------------|
| UNIT           | TENANT                        | SIZE       |
| T              | Kroger                        | 113,531 SF |
| 2              | AVAILABLE with 30 days notice | 4,500 SF   |
| 3              | AVAILABLE<br>2/1/20           | 1,400 SF   |
| 4              | Manhattan Nail<br>Bar         | 1,400 SF   |
| 5              | AVAILABLE                     | 1,400 SF   |
| 6              | Jersey Mike's Subs            | 1,400 SF   |
| 7              | Pizza Hut                     | 1,400 SF   |
| 8              | AVAILABLE                     | 2,800 SF   |
| 9              | Kroger Fuel                   | N          |
|                | Outlot I                      | 1.33 AC    |
|                | Outlot 2                      | 1.00 AC    |
|                | Outlot 4                      | 1.02 AC    |
|                | Outlot 5                      | 1.13 AC    |
|                |                               | 1          |