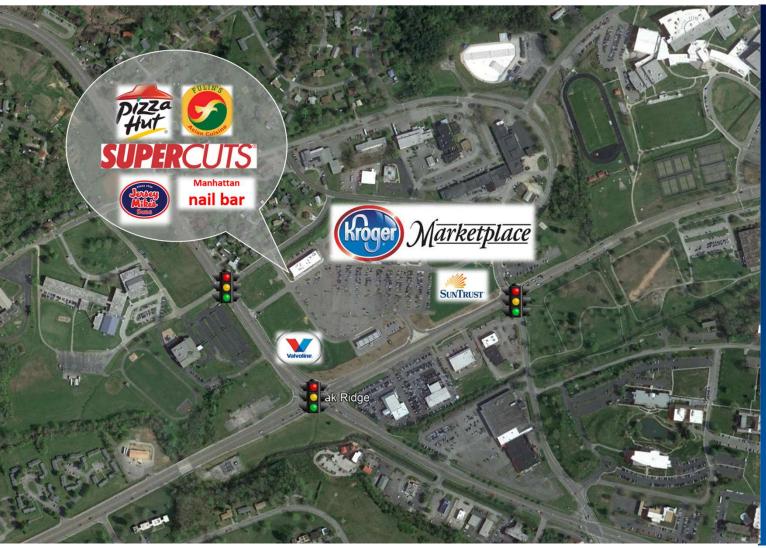

# **About The Property**

- Property is located in the NWQ of Illinois Avenue and Oak Ridge Turnpike in Oak Ridge,TN.
- Available Small Shop space ranging from 1,400 -5,900 SF
- Outlots from 1.00 Acres to 2.34 Acres available.
- The Westcott Center is home to 113,531 SF Kroger Marketplace.
- The site offers lighted access to Oak Ridge Turnpike and Illinois Avenue and additional points of entry from Ivanhoe and Raleigh Roads.
- Area retailers include JC Penney, Belk,
  Dick's Sporting Goods, TJ Maxx,
  Walmart Supercenter, and Chick Fil A.
- Traffic Counts are approximately 27,500/vpd