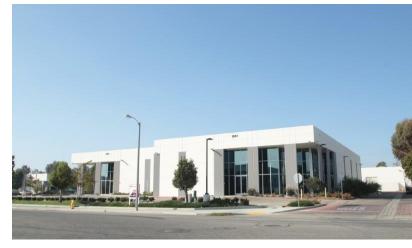

## 1551 Pacific Avenue Oxnard, California 93033

## **Property Description**

25,431 SF Industrial building built in 2016, clear height 26'-28', 2 ground level loading docks and 2 dock high dock doors. Upon signing of lease, Landlord to spec and build approximately 1,200 SF of interior office space, restrooms already exist, space offers dual access from frontage road, clean modern environment for storage or food items.