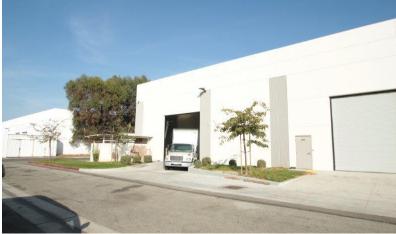

## **Property Highlights**

- High clearance. 26'-28'
- · 4 dock doors, 2 ground level and 2 dock high
- · A lot of natural light
- Ample parking
- Great Location
- · Newer building, 3 years new

## **Property Description**

25,431 SF Industrial building built in 2016, clear height 26'-28', 2 ground level loading docks and 2 dock high dock doors. Upon signing of lease, Landlord to spec and build approximately 1,200 SF of interior office space, restrooms already exist, space offers dual access from frontage road, clean modern environment for storage or food items.