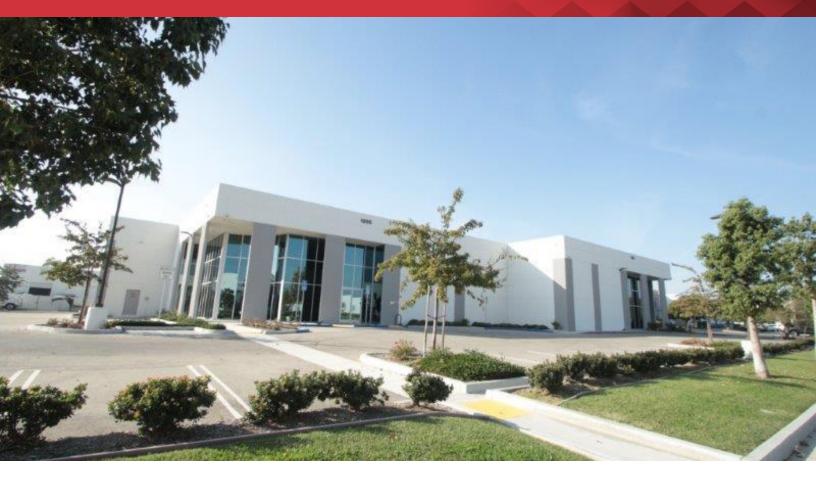

## 1551 Pacific Avenue Oxnard, California 93033

## **Property Description**

25,431 SF Industrial building built in 2016, clear height 26'-28', 2 ground level loading docks and 2 dock high dock doors. Upon signing of lease, Landlord to spec and build approximately 1,200 SF of interior office space, restrooms already exist, space offers dual access from frontage road, clean modern environment for storage or food items.