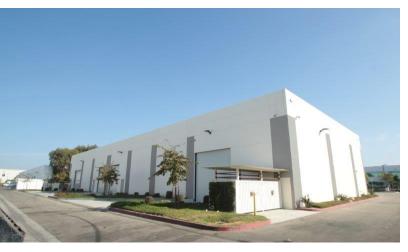

## **Property Highlights**

- High clearance. 26'-28'
- · 4 dock doors, 2 ground level and 2 dock high
- · A lot of natural light
- Ample parking
- Great Location
- · Newer building, 3 years new

## **Property Description**

25,431 SF Industrial building built in 2016, clear height 26'-28', 2 ground level loading docks and 2 dock high dock doors. Upon signing of lease, Landlord to spec and build approximately 1,200 SF of interior office space, restrooms already exist, space offers dual access from frontage road, clean modern environment for storage or food items.