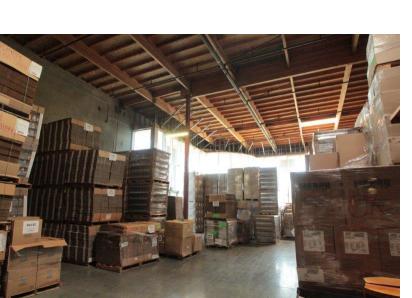

## **Property Highlights**

- High clearance. 26'-28'
- · 4 dock doors, 2 ground level and 2 dock high
- · A lot of natural light
- Ample parking
- Great Location
- · Newer building, 3 years new

## **Property Description**

25,431 SF Industrial building built in 2016, clear height 26'-28', 2 ground level loading docks and 2 dock high dock doors. Upon signing of lease, Landlord to spec and build approximately 1,200 SF of interior office space, restrooms already exist, space offers dual access from frontage road, clean modern environment for storage or food items.