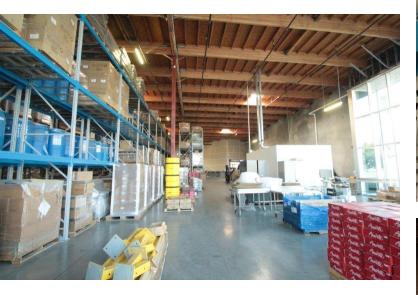

## **Property Highlights**

- High clearance. 26'-28'
- · 4 dock doors, 2 ground level and 2 dock high
- · A lot of natural light
- Ample parking
- Great Location
- · Newer building, 3 years new

## **Property Description**

25,431 SF Industrial building built in 2016, clear height 26'-28', 2 ground level loading docks and 2 dock high dock doors. Upon signing of lease, Landlord to spec and build approximately 1,200 SF of interior office space, restrooms already exist, space offers dual access from frontage road, clean modern environment for storage or food items.