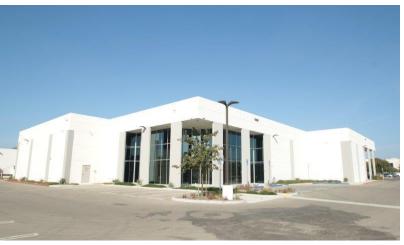

## 1551 Pacific Avenue Oxnard, California 93033

## **Property Description**

25,431 SF Industrial building built in 2016, clear height 26'-28', 2 ground level loading docks and 2 dock high dock doors. Upon signing of lease, Landlord to spec and build approximately 1,200 SF of interior office space, restrooms already exist, space offers dual access from frontage road, clean modern environment for storage or food items.