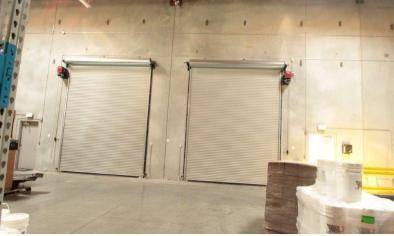

## **Property Highlights**

- High clearance. 26'-28'
- · 4 dock doors, 2 ground level and 2 dock high
- · A lot of natural light
- Ample parking
- Great Location
- · Newer building, 3 years new

## **Property Description**

25,431 SF Industrial building built in 2016, clear height 26'-28', 2 ground level loading docks and 2 dock high dock doors. Upon signing of lease, Landlord to spec and build approximately 1,200 SF of interior office space, restrooms already exist, space offers dual access from frontage road, clean modern environment for storage or food items.