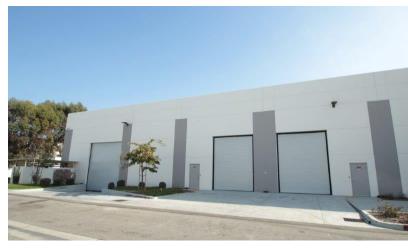

## **Property Highlights**

- High clearance. 26'-28'
- · 4 dock doors, 2 ground level and 2 dock high
- · A lot of natural light
- Ample parking
- Great Location
- · Newer building, 3 years new

## **Property Description**

25,431 SF Industrial building built in 2016, clear height 26'-28', 2 ground level loading docks and 2 dock high dock doors. Upon signing of lease, Landlord to spec and build approximately 1,200 SF of interior office space, restrooms already exist, space offers dual access from frontage road, clean modern environment for storage or food items.