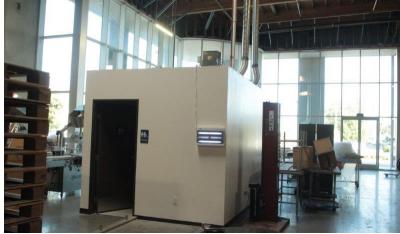

## **Property Highlights**

- High clearance. 26'-28'
- · 4 dock doors, 2 ground level and 2 dock high
- · A lot of natural light
- Ample parking
- Great Location
- · Newer building, 3 years new

## **Property Description**

25,431 SF Industrial building built in 2016, clear height 26'-28', 2 ground level loading docks and 2 dock high dock doors. Upon signing of lease, Landlord to spec and build approximately 1,200 SF of interior office space, restrooms already exist, space offers dual access from frontage road, clean modern environment for storage or food items.