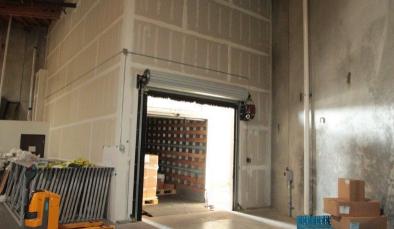

## **Property Highlights**

- High clearance. 26'-28'
- · 4 dock doors, 2 ground level and 2 dock high
- · A lot of natural light
- Ample parking
- Great Location
- · Newer building, 3 years new

## **Property Description**

25,431 SF Industrial building built in 2016, clear height 26'-28', 2 ground level loading docks and 2 dock high dock doors. Upon signing of lease, Landlord to spec and build approximately 1,200 SF of interior office space, restrooms already exist, space offers dual access from frontage road, clean modern environment for storage or food items.