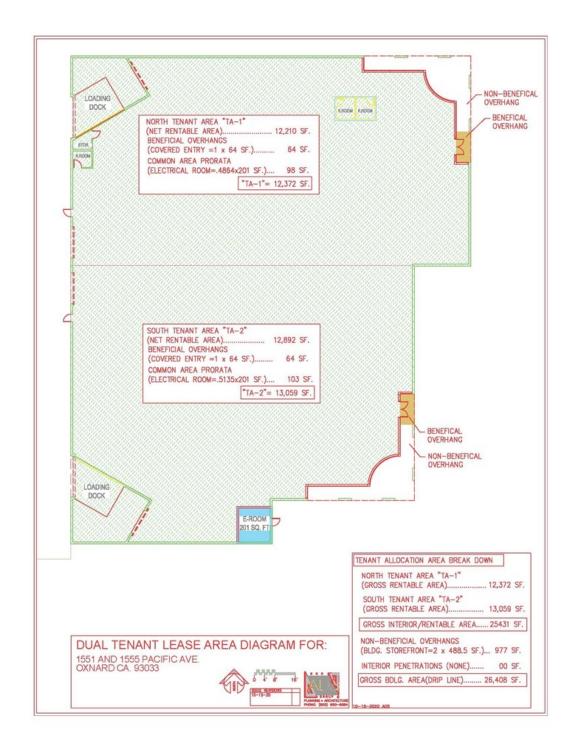

## **Property Description**

25,431 SF Industrial building built in 2016, clear height 26'-28', 2 ground level loading docks and 2 dock high dock doors. Upon signing of lease, Landlord to spec and build approximately 1,200 SF of interior office space, restrooms already exist, space offers dual access from frontage road, clean modern environment for storage or food items.

## **OFFERING SUMMARY**

| Lease Rate:    | \$0.79 SF/month (NNN) |  |
|----------------|-----------------------|--|
| Available SF:  | 25,431 SF             |  |
| Lot Size:      | 76,666 SF             |  |
| Building Size: | 25,431 SF             |  |