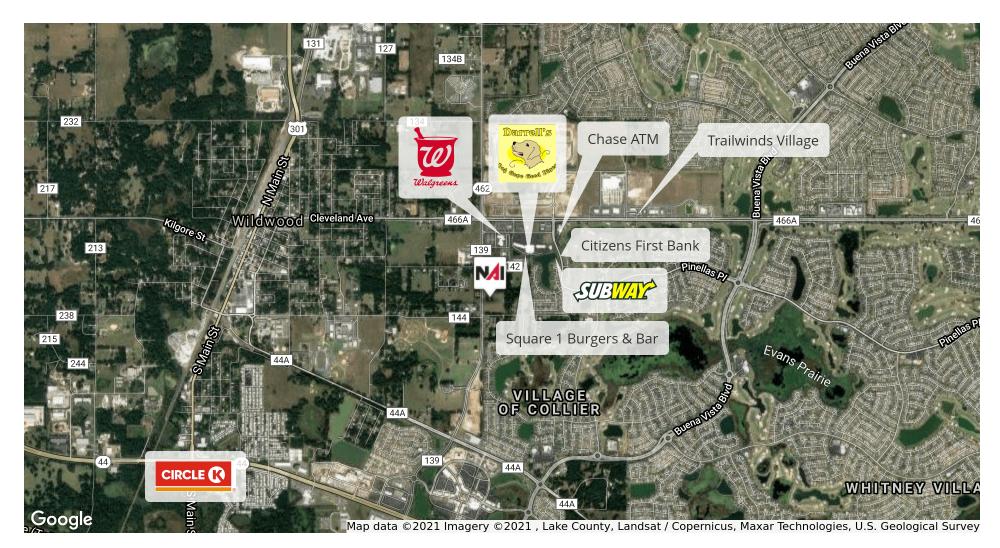

## **Property Highlights**

- JUST REDUCED \$125,000.00
- 10 Acres
- In The Villages Area
- Just Off 466A & Powell Road
- Next to Pinellas Plaza, Sumter County Powell Road Annex
- Ideal for Multi-Family, Industrial, Office Park, Mini-Warehouses