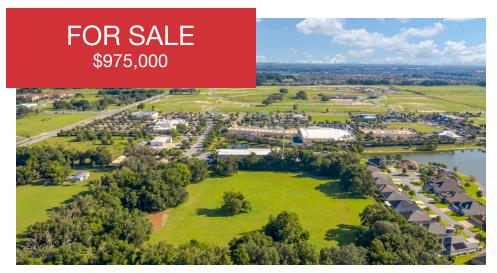

## 5145 CR 142 - 10 Acres

5145 CR 142, Wildwood, FL 34785

## **Property Highlights**

- JUST REDUCED \$125,000.00
- 10 Acres
- In The Villages Area
- Just Off 466A & Powell Road
- Next to Pinellas Plaza, Sumter County Powell Road Annex
- Ideal for Multi-Family, Industrial, Office Park, Mini-Warehouses