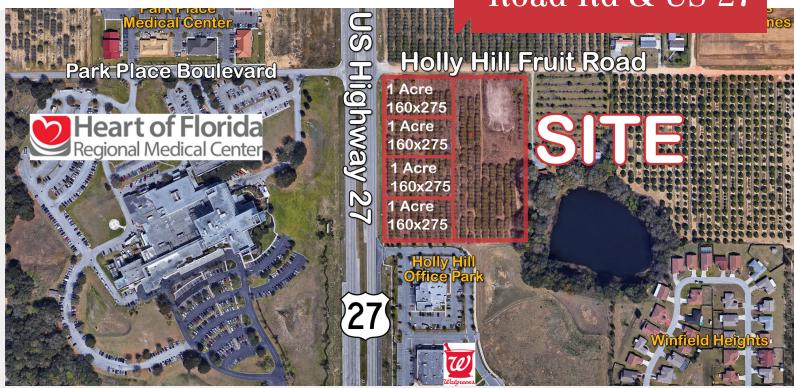

### **Property Features**

- 7.96± acres on a hard corner ready for development
- Traffic count: over 50,000 cars per day
- 650 feet of frontage on US Hwy 27
- Directly across the street from the Heart of Florida Regional Medical Center
- Zoning: Commercial (PIC-NR)
- · Cheap rental rate
- Easy access to both I-4 and US Hwy 17-92

## Lease Rate: \$10,000/Month NNN

For more information: