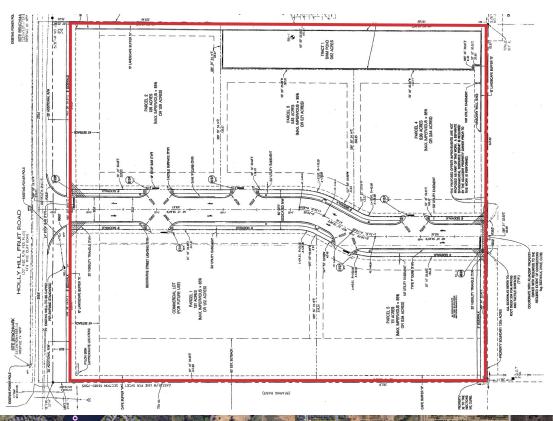

### **Property Features**

- 7.96± acres on a hard corner ready for development
- Traffic count: over 50,000 cars per day
- 650 feet of frontage on US Hwy 27
- Directly across the street from the Heart of Florida Regional Medical Center
- Zoning: Commercial (PIC-NR)
- · Cheap rental rate
- Easy access to both I-4 and US Hwy 17-92