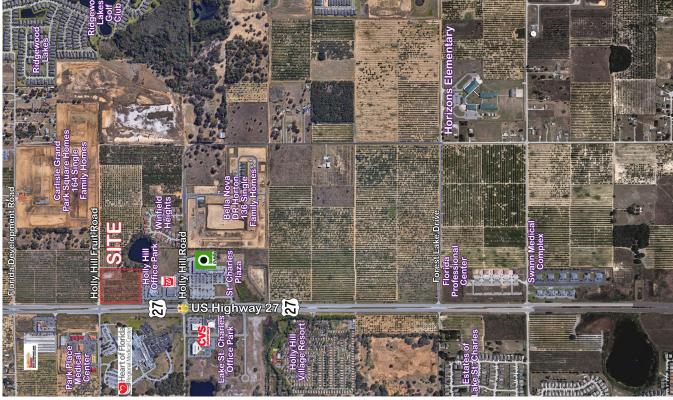

### **Property Features**

- 7.96± acres on a hard corner ready for development
- Traffic count: over 50,000 cars per day
- 650 feet of frontage on US Hwy 27
- Directly across the street from the Heart of Florida Regional Medical Center
- Zoning: Commercial (PIC-NR)
- · Cheap rental rate
- Easy access to both I-4 and US Hwy 17-92