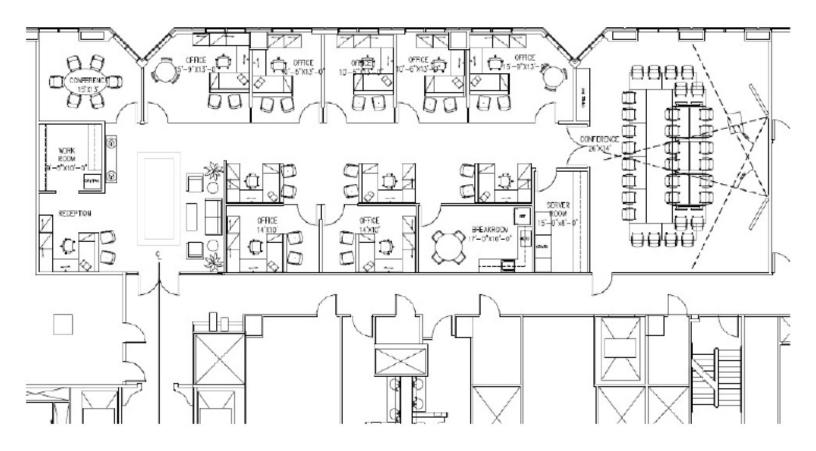

# 600 Congress Ave. Austin, TX 78701

±4,756 SF Office Available Floorplan

#### SUBLEASE HIGHLIGHTS

8 Private offices on glass Open Area/Bullpen Conference/Training Room

Storage/IT Break Room

Reception

Glass entry off elevator

Ryan Bohls

ryan.bohls@naipartners.com patrick.hill@naipartners.com luke.gholsten@naipartners.com