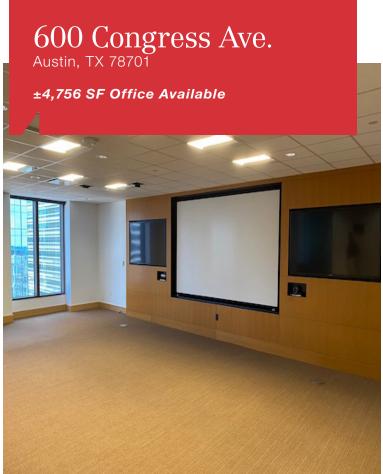

# For Sublease 600 Congress Ave. Austin, TX 78701 ±4,756 SF Office Available

#### 18TH FLOOR, SUITE 1850

Size: ± 4,756 SF Base Rate: \$25.00 PSF Opex: \$34.31 PSF Availability: Immediately Term: 03/31/2023 Parking: 8 unreserved