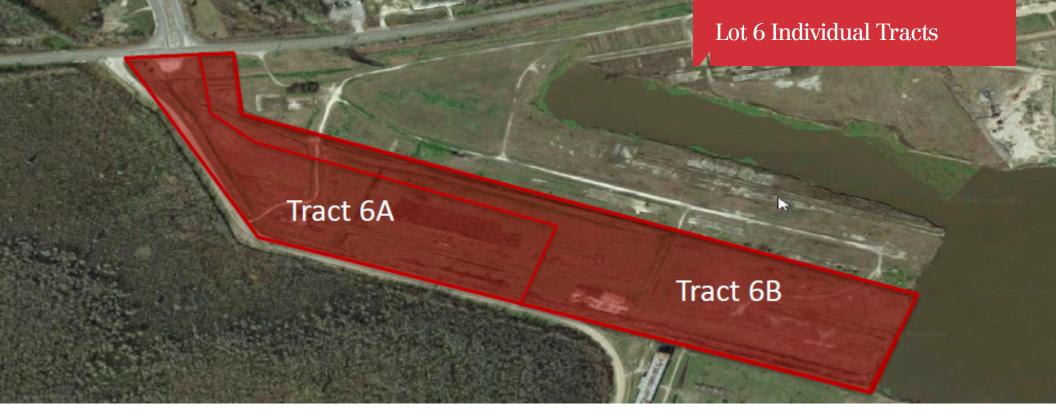

#### 209-317 Powhattan Court, Lot 6 Gibson, LA 70356

Sale Price for Lot 6 \$3,100,000

#### **Property Features**

- ±46 Acres
- 640' of Water Frontage
- 22' Water Depth
- Tract 6A is 17.7 Acres (\$700,000)
- Tract 6B is 28.3 Acres (\$2,500,000)
- Unrestricted Access to The Gulf of Mexico
- Site is Well-Filled and Offers a Substantial Amount of Shell/Gravel
   Stabilization in Work Areas and on Roadways