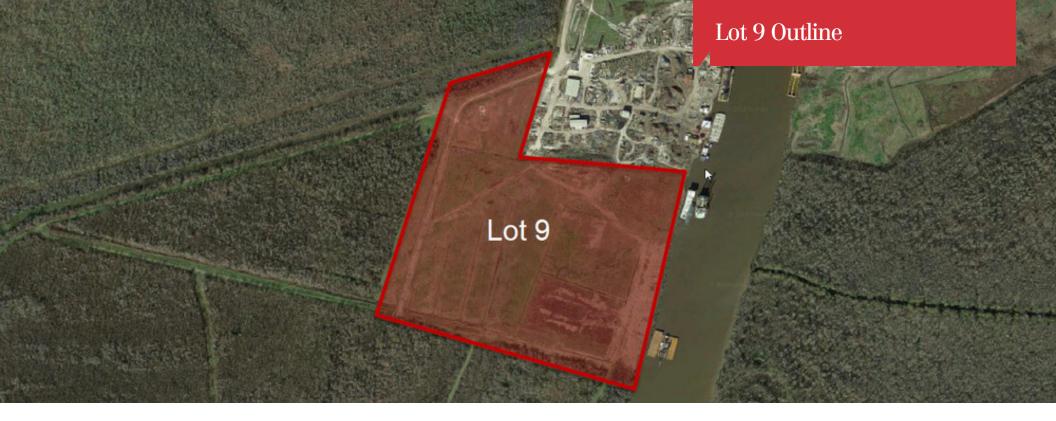

**N** Latter&Blum

583 Powhattan Court, Lot 9 Gibson, LA 70356 **Property Features** 

- ±86.6 Acres
- ±1,600' of Water Frontage
- 22' Water Depth
- Unrestricted Access to The Gulf of Mexico
- Well Filled with Elevations of 6' to 8' Above Sea Level
- Making It Some of The Highest Land in The Area

Sale Price \$3,500,000