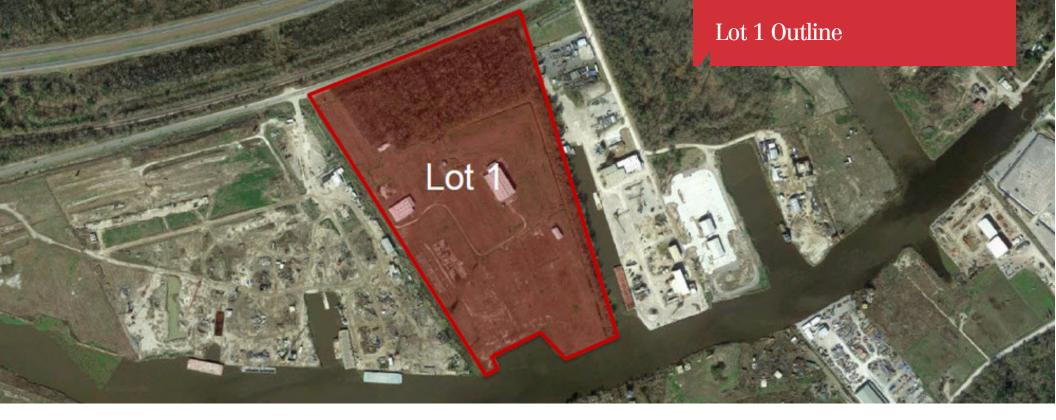

6791 Bayou Black Drive, Lot 1 Gibson, LA 70356

Sale Price \$4,750,000

#### **Property Features**

- ±66.5 Acres
- 40 Acres Cleared
- 880' of Water Frontage
- 395' Wide Slip with Heavy-Duty Steel Bulkhead
- 22' Water Depth, Unrestricted Access to The Gulf of Mexico
- Two Buildings in Fair to Poor Condition
- Site is Well-Filled and Offers a Substantial Amount of Shell/Gravel
   Stabilization in Work Areas and on Roadways