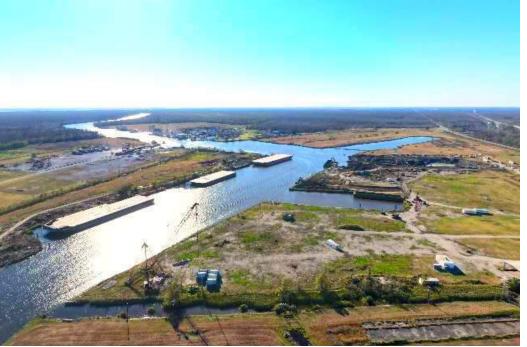

#### **Property Overview**

This industrial waterfront development offers a substantial amount of well-filled land and frontage on Bayou Black. This waterway, maintained at a 22-foot depth, offers unrestricted access (no bridges, locks, or overhead powerlines) to the Gulf of Mexico. The site has about 30 miles of marsh and wetlands to the south, which helps shelter the land from flooding due to rising water from tropical storms and hurricanes. The property is situated between Houma and Morgan City and is immediately accessible from its own exit, #185, off of Hwy. 90 (future I-49).

The sites are filled and each lot, except for Lot 9, are heavily compacted with gravel, shell roadways, and work areas. Two choices are available for heavy electrical power suppliers, and water is brought to each site. There is rail nearby. Training and other economic assistance programs could be available with these sites. Lots 5 and 6 may be sold in smaller sections; division lines shown below.