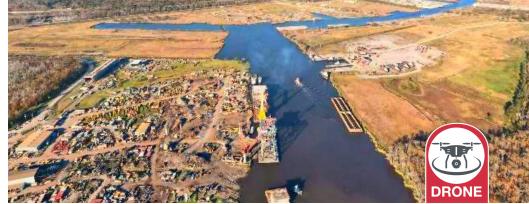

#### **Property Overview**

This industrial waterfront development offers a substantial amount of well-filled land and frontage on Bayou Black. This waterway, maintained at a 22-foot depth, offers unrestricted access (no bridges, locks, or overhead powerlines) to the Gulf of Mexico. The site has about 30 miles of marsh and wetlands to the south, which helps shelter the land from flooding due to rising water from tropical storms and hurricanes. The property is situated between Houma and Morgan City and is immediately accessible from its own exit, #185, off of Hwy. 90 (future I-49).

The sites are filled and each lot, except for Lot 9, are heavily compacted with gravel, shell roadways, and work areas. Two choices are available for heavy electrical power suppliers, and water is brought to each site. There is rail nearby. Training and other economic assistance programs could be available with these sites. Lots 5 and 6 may be sold in smaller sections; division lines shown below.