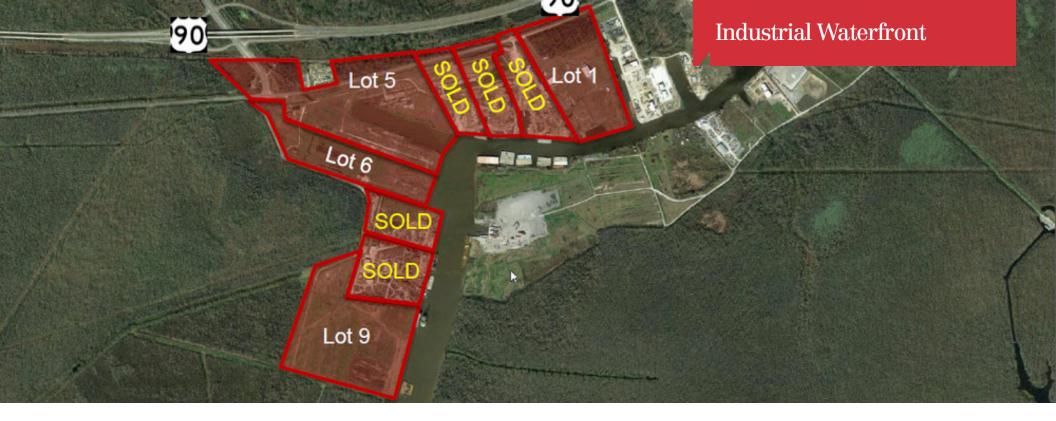

## **Property Highlights**

- ± 22' of Water Depth
- ± 7,500' of Water Frontage
- Tracts Available Separately
- All sites are filled and heavily compacted with gravel and shell roadways and work areas except for Lot 9
- Lots 5 and 6 may be sold in smaller sections; divisions shown
- 30 Miles of Unobstructed Access to Gulf
- 3 Miles to the Intracoastal Waterway
- Near Burlington Northern Rail Line
- Various Economic Incentives Offered by Terrebonne
  Parish and the State of Louisiana

## For Sale Industrial Waterfront

Lots 1, 5, 6, and 9 available

NO WARRANTY OR REPRESENTATION, EXPRESS OR IMPLIED, IS MADE AS TO THE ACCURACY OF THE INFORMATION CONTAINED HEREIN, AND THE SAME IS SUBMITTED SUBJECT TO ERRORS, OMISSIONS, CHANGE OF PRICE, RENTAL OR OTHER CONDITIONS, PRIOR SALE, LEASE OR FINANCING, OR WITHDRAWAL WITHOUT NOTICE, AND OF ANY SPECIAL LISTING CONDITIONS IMPOSED BY OUR PRINCIPALS NO WARRANTIES OR REPRESENTATIONS ARE MADE AS TO THE CONDITION OF THE PROPERTY OR ANY HAZARDS CONTAINED THEREIN ARE ANY TO BE IMPLIED. LICENSED IN LOUISIANA.

The sites are filled and each lot, except for Lot 9, are heavily compacted with gravel, shell roadways, and work areas. Two choices are available for heavy electrical power suppliers, and water is brought to each site. There is rail nearby. Training and other economic assistance programs could be available with these sites. Lots 5 and 6 may be sold in smaller sections; division lines shown below.