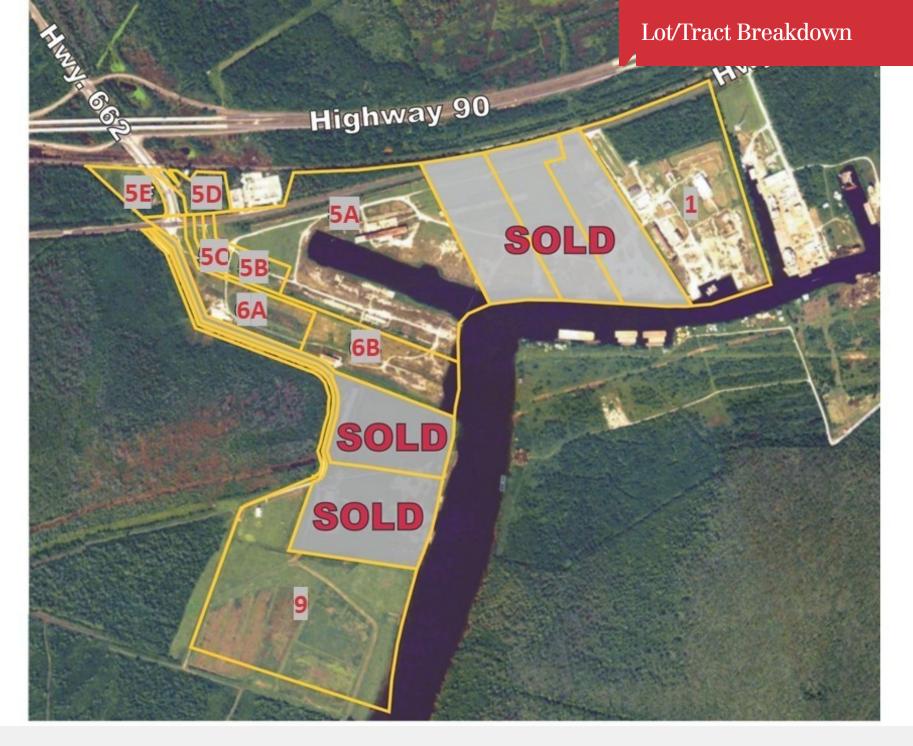

## **Property Highlights**

- ± 22' of Water Depth
- ± 7,500' of Water Frontage
- Tracts Available Separately
- All sites are filled and heavily compacted with gravel and shell roadways and work areas except for Lot 9
- Lots 5 and 6 may be sold in smaller sections; divisions shown
- 30 Miles of Unobstructed Access to Gulf
- 3 Miles to the Intracoastal Waterway
- Near Burlington Northern Rail Line
- Various Economic Incentives Offered by Terrebonne
  Parish and the State of Louisiana

The sites are filled and each lot, except for Lot 9, are heavily compacted with gravel, shell roadways, and work areas. Two choices are available for heavy electrical power suppliers, and water is brought to each site. There is rail nearby. Training and other economic assistance programs could be available with these sites. Lots 5 and 6 may be sold in smaller sections; division lines shown below.

## Lot 5 Individual Tracts

| Tract    | Acreage | Price       |
|----------|---------|-------------|
| Tract 5A | 90.4    | \$6,000,000 |
| Tract 5B | 6.9     | \$450,000   |
| Tract 5C | 2.6     | \$285,000   |
| Tract 5D | 6.5     | \$625,000   |
| Tract 5E | 6.8     | \$625,000   |

#### **Property Features**

- ±46 Acres
- 640' of Water Frontage
- 22' Water Depth
- Tract 6A is 17.7 Acres (\$700,000)
- Tract 6B is 28.3 Acres (\$2,500,000)
- Unrestricted Access to The Gulf of Mexico
- Site is Well-Filled and Offers a Substantial Amount of Shell/Gravel
   Stabilization in Work Areas and on Roadways

**N** Latter&Blum

583 Powhattan Court, Lot 9 Gibson, LA 70356 **Property Features** 

- ±86.6 Acres
- ±1,600' of Water Frontage
- 22' Water Depth
- Unrestricted Access to The Gulf of Mexico
- Well Filled with Elevations of 6' to 8' Above Sea Level
- Making It Some of The Highest Land in The Area