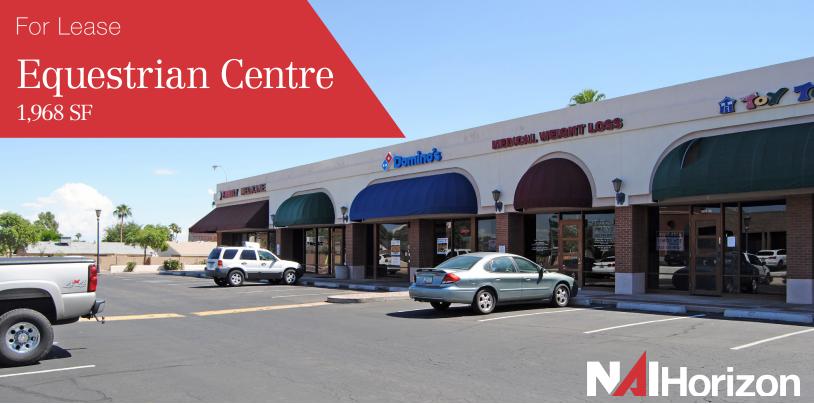

# Equestrian Centre

#### **Property Features**

- Easy access to shops
- Monument signage available
- Strong Southeast Valley demographics
- Very Low NNN
- Corner Lot
- Motivated Ownership
- A friendly neighborhood center serving the area since 1987
- A neighborhood center that offers a beautiful relaxed atmosphere in the heart of many residential homes with a nice Average Household Income.
- Perfect location to walk or bike to from the surrounding homes
- Bike racks situated throughout the center with handicap accessible ramps, making it easy for access to and from the center.

### Available Space

SPACE SPACE USE LEASE RATE LEASE TYPE SIZE (SF) AVAILABILITY

Suite 117 Street Retail \$10.50 SF/YR NNN 1,968 SF VACANT