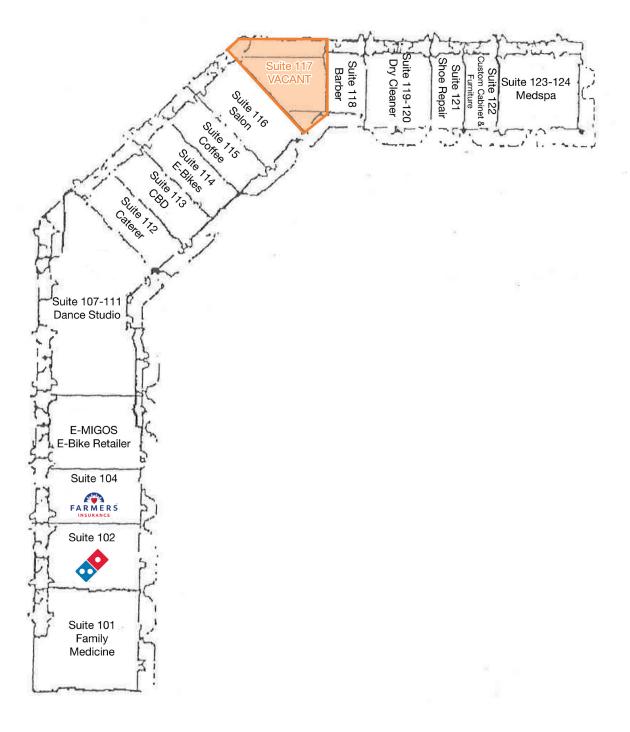

### Available Space

SPACE SPACE USE LEASE RATE LEASE TYPE SIZE (SF) AVAILABILITY

Suite 117 Street Retail \$10.50 SF/YR NNN 1,968 SF VACANT