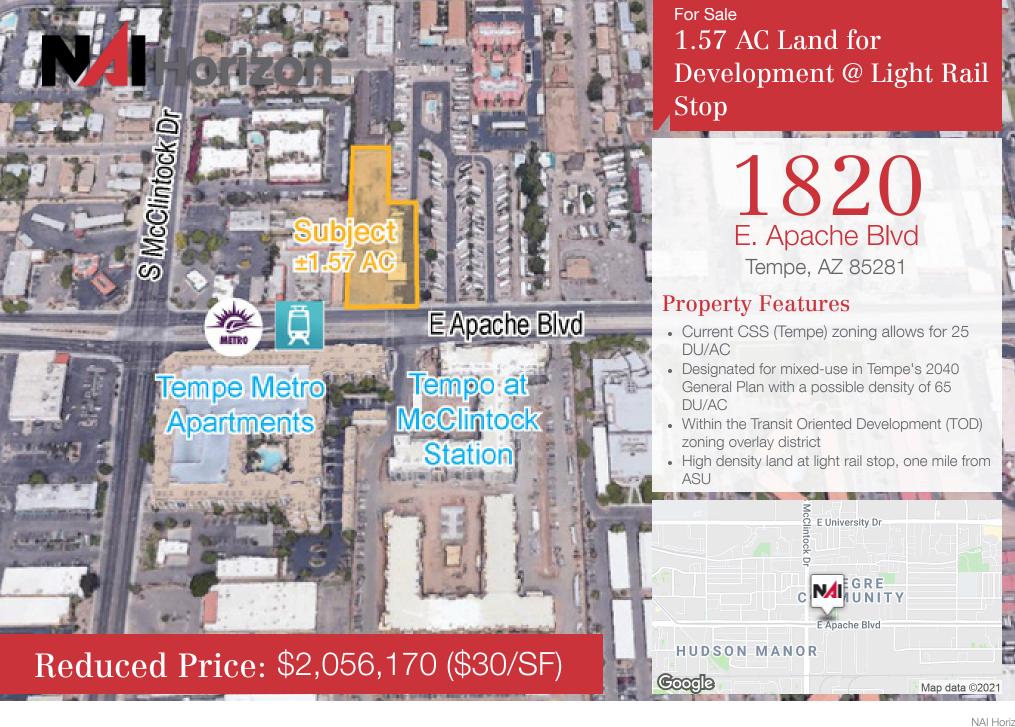

#### For Sale

## Development Aerial

#### 1.57 AC Land for Development @ Light Rail Stop







#### 1.57 AC Land for Development @ Light Rail Stop





# $\underset{Map}{\mathsf{Demographics}}$

### 1.57 AC Land for Development @ Light Rail Stop

| Population          | 1 Mile    | 2 Miles   | 3 Miles   |
|---------------------|-----------|-----------|-----------|
| TOTAL POPULATION    | 27,046    | 151,416   | 352,526   |
| MEDIAN AGE          | 29.30     | 30.90     | 32.60     |
| MEDIAN AGE (MALE)   | 25.8      | 27.1      | 28.5      |
| MEDIAN AGE (FEMALE) | 25.2      | 26.9      | 29.1      |
|                     |           |           |           |
| Housholds & Income  | 1 Mile    | 2 Miles   | 3 Miles   |
| TOTAL HOUSEHOLDS    | 10,631    | 55,632    | 129,925   |
| # OF PE