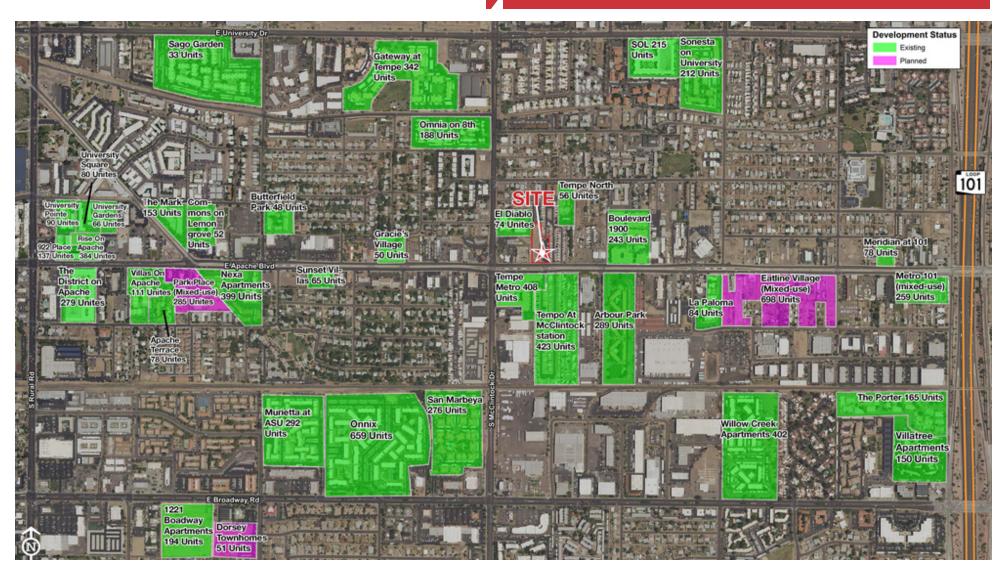

#### For Sale

## Development Aerial

#### 1.57 AC Land for Development @ Light Rail Stop







#### 1.57 AC Land for Development @ Light Rail Stop





# $\underset{Map}{\mathsf{Demographics}}$

### 1.57 AC Land for Development @ Light Rail Stop

| Population          | 1 Mile    | 2 Miles   | 3 Miles   |
|---------------------|-----------|-----------|-----------|
| TOTAL POPULATION    | 27,046    | 151,416   | 352,526   |
| MEDIAN AGE          | 29.30     | 30.90     | 32.60     |
| MEDIAN AGE (MALE)   | 25.8      | 27.1      | 28.5      |
| MEDIAN AGE (FEMALE) | 25.2      | 26.9      | 29.1      |
|                     |           |           |           |
| Housholds & Income  | 1 Mile    | 2 Miles   | 3 Miles   |
| TOTAL HOUSEHOLDS    | 10,631    | 55,632    | 129,925   |
| # OF PERSONS PER HH | 2.20      | 2.20      | 2.40      |
| AVERAGE HH INCOME   | \$38,069  | \$54,7