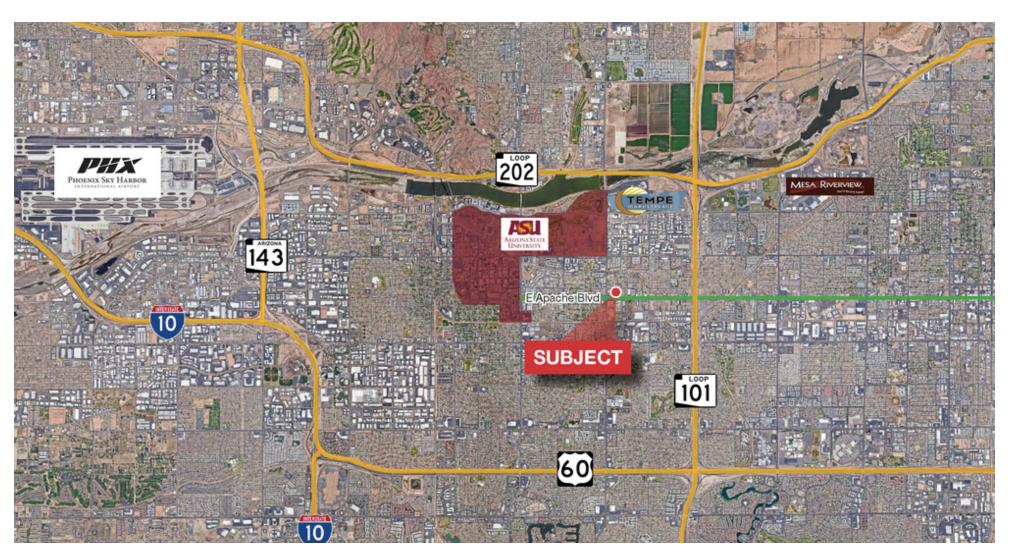

#### For Sale

## Development Aerial

#### 1.57 AC Land for Development @ Light Rail Stop







#### 1.57 AC Land for Development @ Light Rail Stop





# $\underset{Map}{\mathsf{Demographics}}$

### 1.57 AC Land for Development @ Light Rail Stop

| Population          | 1 Mile    | 2 Miles   | 3 Miles   |
|---------------------|-----------|-----------|-----------|
| TOTAL POPULATION    | 27,046    | 151,416   | 352,526   |
| MEDIAN AGE          | 29.30     | 30.90     | 32.60     |
| MEDIAN AGE (MALE)   | 25.8      | 27.1      | 28.5      |
| MEDIAN AGE (FEMALE) | 25.2      | 26.9      | 29.1      |
|                     |           |           |           |
| Housholds & Income  | 1 Mile    | 2 Miles   | 3 Miles   |
| TOTAL HOUSEHOLDS    | 10,631    | 55,632    | 129,925   |
| # OF PERSONS PER HH | 2.20      | 2.20      | 2.40      |
| AVERAGE HH INCOME   | \$38,069  | \$54,707  | \$59,000  |
| AVERAGE HOUSE VALUE | \$174.041 | \$214