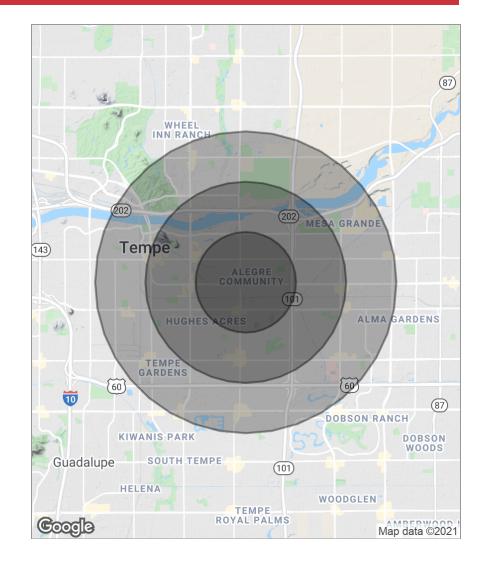

# $\underset{Map}{\mathsf{Demographics}}$

### 1.57 AC Land for Development @ Light Rail Stop

| Population          | 1 Mile    | 2 Miles   | 3 Miles   |
|---------------------|-----------|-----------|-----------|
| TOTAL POPULATION    | 27,046    | 151,416   | 352,526   |
| MEDIAN AGE          | 29.30     | 30.90     | 32.60     |
| MEDIAN AGE (MALE)   | 25.8      | 27.1      | 28.5      |
| MEDIAN AGE (FEMALE) | 25.2      | 26.9      | 29.1      |
|                     |           |           |           |
| Housholds & Income  | 1 Mile    | 2 Miles   | 3 Miles   |
| TOTAL HOUSEHOLDS    | 10,631    | 55,632    | 129,925   |
| # OF PERSONS PER HH | 2.20      | 2.20      | 2.40      |
| AVERAGE HH INCOME   | \$38,069  | \$54,707  | \$59,000  |
| AVERAGE HOUSE VALUE | \$174.041 | \$214.328 | \$221,392 |