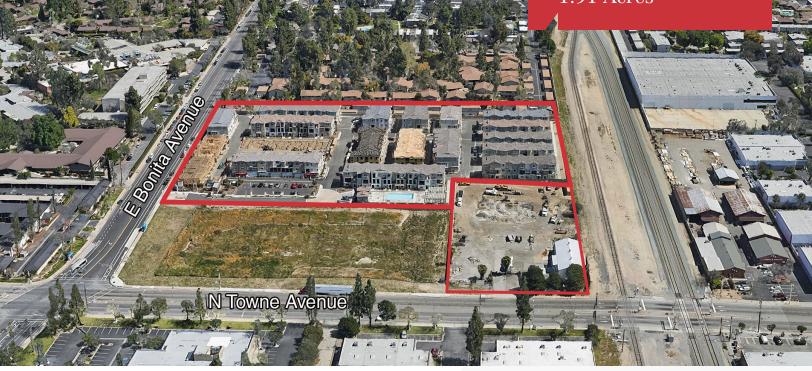

## For Sale Land 1.91 Acres

## **Property Highlights**

- Flat, rectangular site
- Adjacent to Beazer Townhome Development
- Development Potential contact City for possible uses
- · Currently a contractor yard
- Convenient Access To 10, 210, And 57 Freeways
- Includes 4,000 SF Metal Building
- Close proximity to Pomona Metrolink Station
- On/Off ramps to 10/210 Fwys via Towne Ave