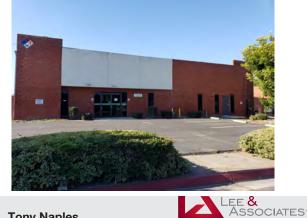

## 901 S Stimson Ave & 16030 Phoenix Dr. City of Industry, California 91745

## **Property Highlights:**

- Price Reduced: Now \$5,395,000
- Two Freestanding Buildings Totaling ±25,678 SF
- 61,416 SF Combined Lot
- Large Fenced Yard
- 3,340 SF of Office Space
- 16'-20' Clear Height
- 1 Dock High
- 4 Ground Level Doors
- Built in 1978