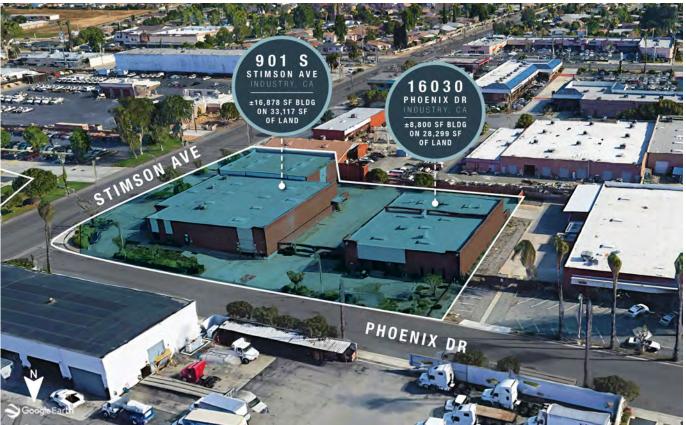

## 901 S Stimson Ave & 16030 Phoenix Dr. City of Industry, California 91745

## **Property Highlights:**

- Price Reduced: Now \$5,395,000
- Two Freestanding Buildings Totaling ±25,678 SF
- 61,416 SF Combined Lot
- Large Fenced Yard
- 3,340 SF of Office Space
- 16'-20' Clear Height
- 1 Dock High
- 4 Ground Level Doors
- Built in 1978