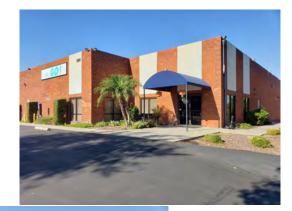

## 901 S Stimson Ave & 16030 Phoenix Dr. City of Industry, California 91745

## **Property Highlights:**

- Price Reduced: Now \$5,395,000
- Two Freestanding Buildings Totaling ±25,678 SF
- 61,416 SF Combined Lot
- Large Fenced Yard
- 3,340 SF of Office Space
- 16'-20' Clear Height
- 1 Dock High
- 4 Ground Level Doors
- Built in 1978