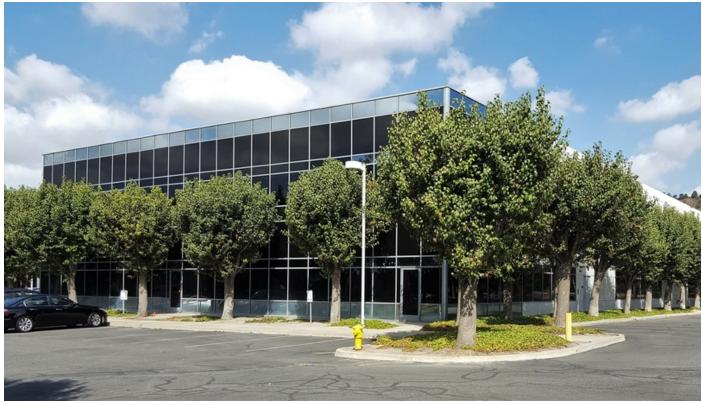

Corporate Headquarter Building

### 761 Corporate Drive

Pomona, California 91768

#### **Property Highlights**

- Seller will carry back for 3 years with 30% down
- Sale Price: \$8,500,000 (\$134/SF)
- 3.42 Acre Land Area
- 230 Parking Spaces
- 1 Dock High, 1 Ground Level Loading Doors
- ±4,236 SF of Warehouse Space on 1st Floor
- No Excess Land
- 1 Elevator
- 32' Building Height