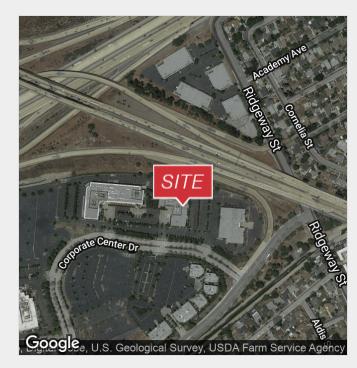

### 761 Corporate Drive

Pomona, California 91768

#### **Property Highlights**

- Seller will carry back for 3 years with 30% down
- Sale Price: \$8,500,000 (\$134/SF)
- 3.42 Acre Land Area
- 230 Parking Spaces
- 1 Dock High, 1 Ground Level Loading Doors
- ±4,236 SF of Warehouse Space on 1st Floor
- No Excess Land
- 1 Elevator
- 32' Building Height