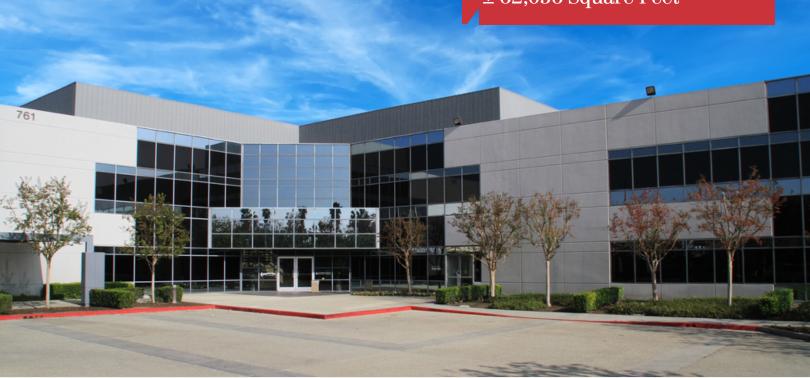

Corporate Headquarter Building

### For Sale

± 62,036 Square Feet

### 761 Corporate Drive

Pomona, California 91768