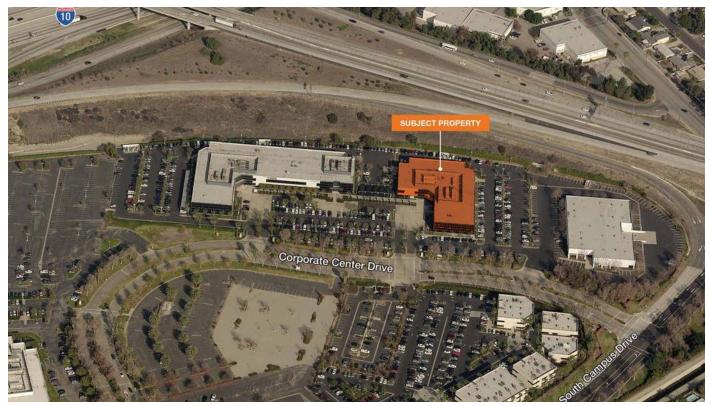

Corporate Headquarter Building

### 761 Corporate Drive

Pomona, California 91768

#### **Property Highlights**

- Seller will carry back for 3 years with 30% down
- Sale Price: \$8,500,000 (\$134/SF)
- 3.42 Acre Land Area
- 230 Parking Spaces
- 1 Dock High, 1 Ground Level Loading Doors
- ±4,236 SF of Warehouse Space on 1st Floor
- No Excess Land
- 1 Elevator
- 32' Building Height