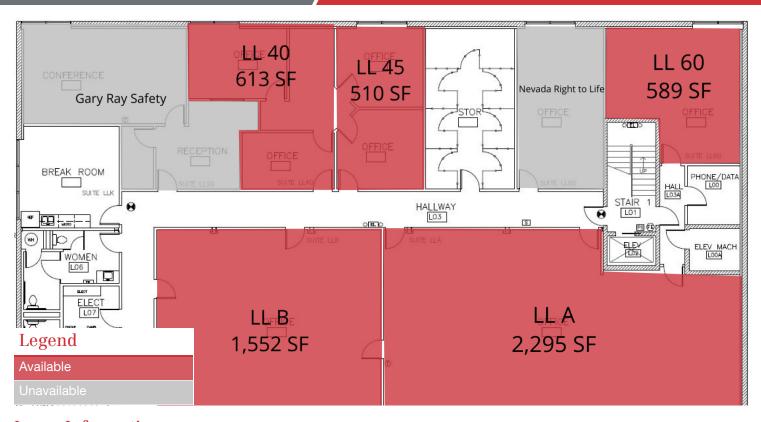

### **Available Spaces**

| Suite       | Tenant    | Size             | Type         | Rate            |
|-------------|-----------|------------------|--------------|-----------------|
| Suite LL 40 | Available | 613 - 1,123 SF   | Full Service | \$1.45 SF/month |
| Suite LLA   | Available | 2,295 - 3,847 SF | Full Service | \$1.00 SF/month |
| Suite LLB   | Available | 1,552 - 3,847 SF | Full Service | \$1.00 SF/month |
| Suite LL 45 | Available | 510 - 1,123 SF   | Full Service | \$1.45 SF/month |
| Suite LL 60 | Available | 589 SF           | Full Service | \$1.45 SF/month |