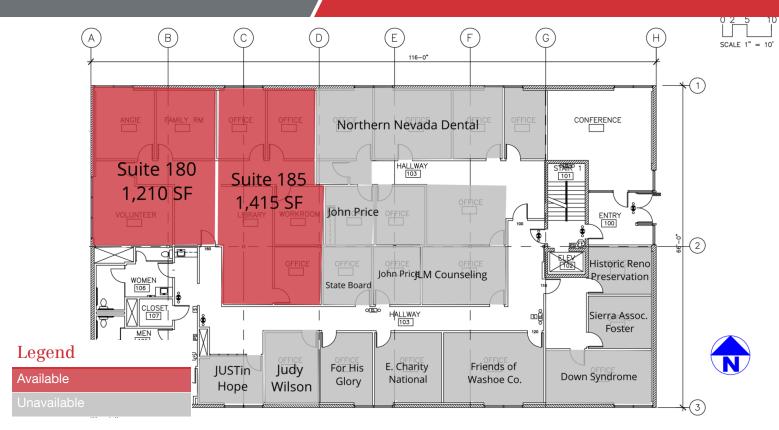

## **Available Spaces**

| Suite     | Tenant    | Size             | Type         | Rate            |
|-----------|-----------|------------------|--------------|-----------------|
| Suite 180 | Available | 1,415 - 2,625 SF | Full Service | \$1.50 SF/month |
| Suite 185 | Available | 1,210 - 2,625 SF | Full Service | \$1.50 SF/month |