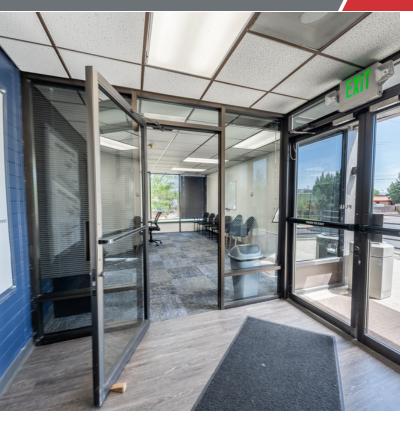

### **Property Highlights**

- · Three-story building centrally located
- Daylight basement
- Two Office floors
- · Office penthouse with covered patio
- · Shared board room
- · 100 seat training room
- · 25 seat lobby conference room
- · Large kitchen
- · Elevator and ramp at entrance
- · Onsite parking
- · Minutes to Downtown, Airport and retail