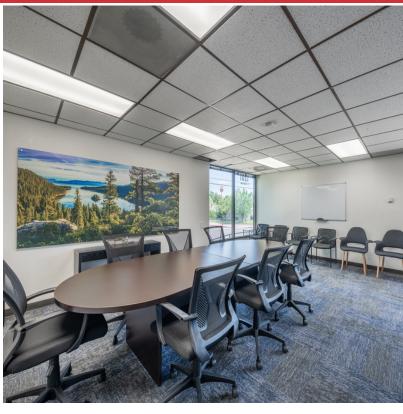

### **Property Highlights**

- · Three-story building centrally located
- Daylight basement
- Two Office floors
- · Office penthouse with covered patio
- · Shared board room
- · 100 seat training room
- · 25 seat lobby conference room
- · Large kitchen
- · Elevator and ramp at entrance
- · Onsite parking
- · Minutes to Downtown, Airport and retail