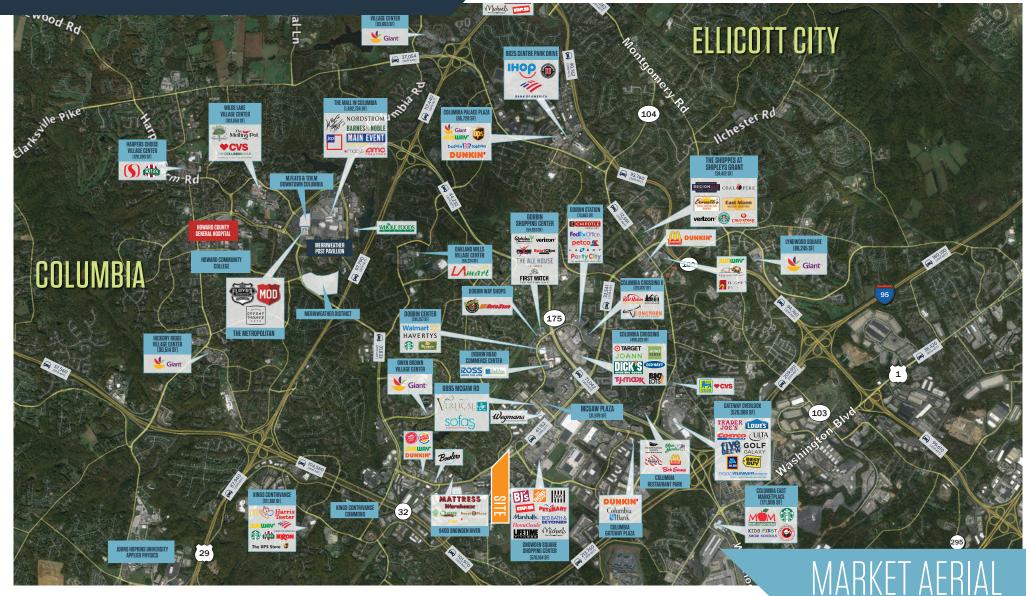

| icome                |                                 |
| \$118,280                                                                                 | \$122,497            | \$135,512                       |

### CLICK TO DOWNLOAD DEMOGRAPHIC REPORT

### TRAFFIC COUNTS | 2019:

| Snowden River Parkway | 41,152 ADT |
|-----------------------|------------|
| Oakland Mills Road    | 15,222 ADT |

## **LOCATION & DEMOGRAPHICS**

#### Retail Inquiries Please Contact:

**Ryan Minnehan** 

rminnehan@klnb.com 443-632-2088

### **Alex Shearer**

ashearer@klnb.com 443-632-2081

### **Office Inquiries** Please Contact:

Spence Daw sdaw@klnb.com 443-574-1429

David J. Fritz CCIM, SIOR dfritz@klnb.com 443-574-1410

6905-6955 Oakland Mills Rd, Columbia, MD 21045 Howard County



#### Retail Inquiries Please Contact:

Ryan Minnehan

rminnehan@klnb.com 443-632-2088

## Alex Shearer

Alex Shearer ashearer@klnb.com 443-632-2081

#### **Office Inquiries** Please Contact:

Spence Daw sdaw@klnb.com 443-574-1429 David J. Fritz CCIM, SIOR dfritz@klnb.com 443-574-1410

6905-6955 Oakland Mills Rd, Columbia, MD 21045 Howard County



#### Retail Inquiries Please Contact:

Ryan Minnehan

rminnehan@klnb.com 443-632-2088

### Alex Shearer

Alex Shearer ashearer@klnb.com 443-632-2081

#### Office Inquiries Please Contact:

Spence Daw sdaw@klnb.com 443-574-1429 David J. Fritz CCIM, SIOR dfritz@klnb.com 443-574-1410

## klnb



### 6905-6955 Oakland Mills Rd, Columbia, MD 21045 Howard County



### Retail Inquiries Please Contact:

**Ryan Minnehan** 

rminnehan@klnb.com 443-632-2