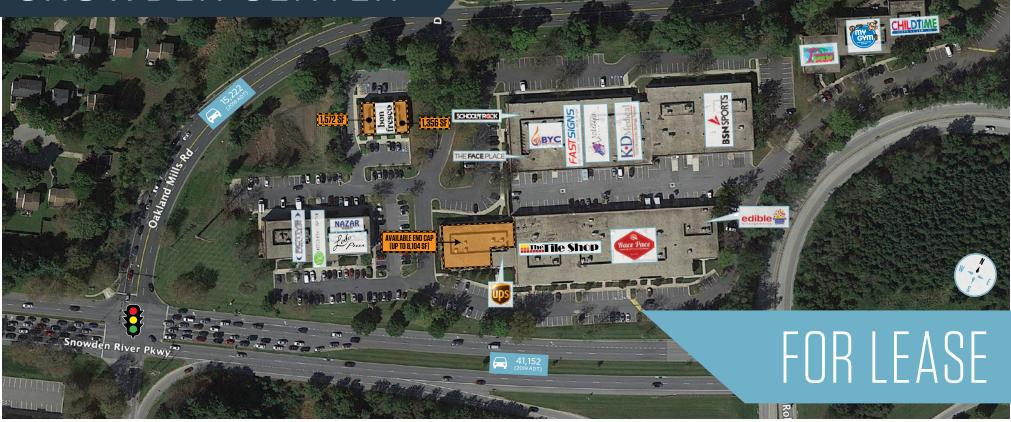

6905-6955 Oakland Mills Rd, Columbia, MD 21045 Howard County

Alex Shearer

443-632-2081

ashearer@klnb.com

Retail Inquiries Please Contact:

**Ryan Minnehan** 

rminnehan@klnb.com 443-632-2088

- Available: End Cap 1,356 SF 8,104 SF
- Snowden Center comprises 145,423 SF located at the corner of Snowden River Parkway & Oakland Mills Road in the heart of the Baltimore-Washington corridor in affluent Columbia, MD (Howard County)
- Highly visible to Snowden River Parkway (41,152 ADT) & Oakland Mills Road (15,222 ADT)
- Join a diverse tenant mix catering to Howard County's highly educated population with an Average Household Income in excess of \$120,000
- Less than 0.5 Miles from Wegmans in Columbia

### 6905-6955 Oakland Mills Rd, Columbia, MD 21045 Howard County

| AVAILABLE SP/<br>1,700 SF<br>1,723 SF<br>2,139 SF<br>2,889 SF<br>1,356 SF<br>1,700 - 8,10 | 1,57<br>3,82<br>6,89 | 2 SF<br>28 SF<br>96 SF<br>22 SF |
|-------------------------------------------------------------------------------------------|----------------------|---------------------------------|
| DEMOGRAPHI                                                                                | CS   2019:           |                                 |
| 1-MILE                                                                                    | 3-MILE               | 5-MILE                          |
| Population<br>6,713                                                                       | 91,745               | 217,466                         |
| Daytime Popu                                                                              | lation               |                                 |
| 17,971                                                                                    | 79,484               | 165,153                         |
| Households                                                                                |                      |                                 |
| 2,544                                                                                     | 34,717               | 79,572                          |
| Average HH Ir                                                                             | icome                |                                 |
| \$118,280                                                                                 | \$122,497            | \$135,512                       |

### TRAFFIC COUNTS | 2019:

| Snowden River Parkway | 41,152 ADT |
|-----------------------|------------|
| Oakland Mills Road    | 15,222 ADT |