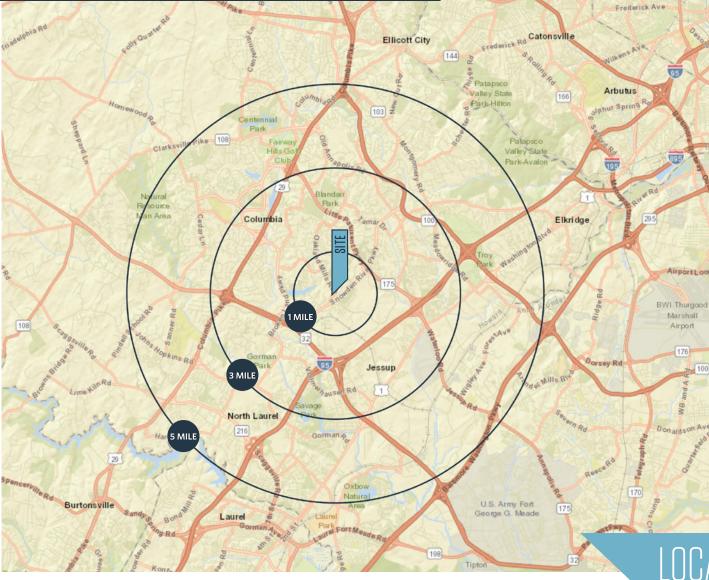

### 6905-6955 Oakland Mills Rd, Columbia, MD 21045 Howard County

| AVAILABLE SP/<br>1,700 SF<br>1,723 SF<br>2,139 SF<br>2,889 SF<br>1,356 SF<br>1,700 - 8,10 | 1,57<br>3,82<br>6,89 | 2 SF<br>28 SF<br>96 SF<br>22 SF |
|-------------------------------------------------------------------------------------------|----------------------|---------------------------------|
| DEMOGRAPHI                                                                                | CS   2019:           |                                 |
| 1-MILE                                                                                    | 3-MILE               | 5-MILE                          |
| Population<br>6,713                                                                       | 91,745               | 217,466                         |
| Daytime Popu                                                                              | lation               |                                 |
| 17,971                                                                                    | 79,484               | 165,153                         |
| Households                                                                                |                      |                                 |
| 2,544                                                                                     | 34,717               | 79,572                          |
| Average HH Ir                                                                             | icome                |                                 |
| \$118,280                                                                                 | \$122,497            | \$135,512                       |

## **LOCATION & DEMOGRAPHICS**