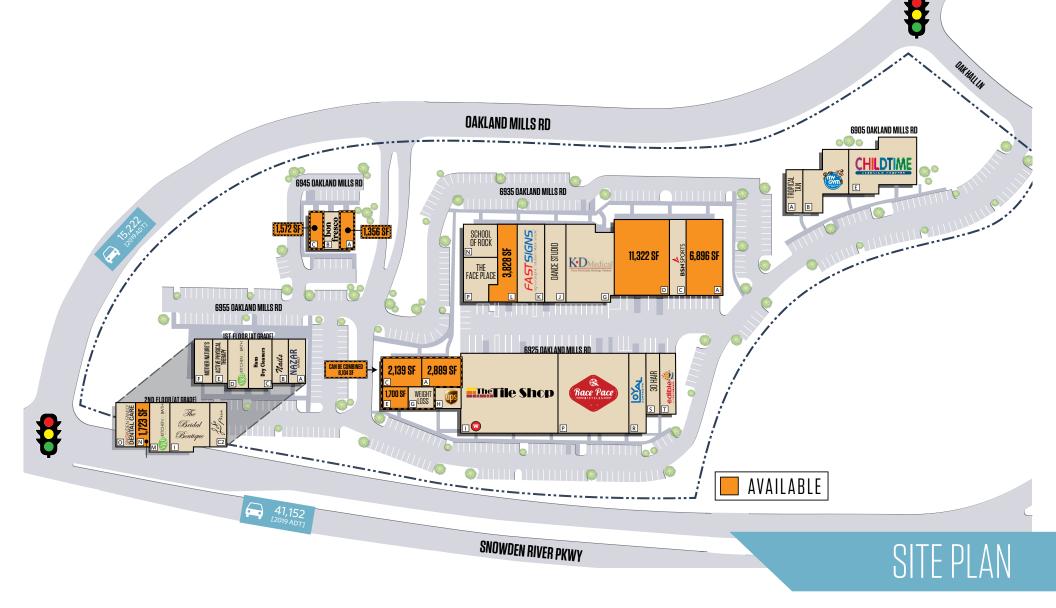

6905-6955 Oakland Mills Rd, Columbia, MD 21045 Howard County

Alex Shearer

443-632-2081

ashearer@klnb.com

Retail Inquiries Please Contact:

**Ryan Minnehan** 

rminnehan@klnb.com 443-632-2088

- Available: End Cap 1,356 SF 8,104 SF
- Snowden Center comprises 145,423 SF located at the corner of Snowden River Parkway & Oakland Mills Road in the heart of the Baltimore-Washington corridor in affluent Columbia, MD (Howard County)
- Highly visible to Snowden River Parkway (41,152 ADT) & Oakland Mills Road (15,222 ADT)
- Join a diverse tenant mix catering to Howard County's highly educated population with an Average Household Income in excess of \$120,000
- Less than 0.5 Miles from Wegmans in Columbia

### 6905-6955 Oakland Mills Rd, Columbia, MD 21045 Howard County

| AVAILABLE SP/<br>1,700 SF<br>1,723 SF<br>2,139 SF<br>2,889 SF<br>1,356 SF<br>1,700 - 8,10 | 1,57<br>3,82<br>6,89 | 2 SF<br>28 SF<br>96 SF<br>22 SF |
|-------------------------------------------------------------------------------------------|----------------------|---------------------------------|
| DEMOGRAPHI                                                                                | CS   2019:           |                                 |
| 1-MILE                                                                                    | 3-MILE               | 5-MILE                          |
| Population<br>6,713                                                                       | 91,745               | 217,466                         |
| Daytime Popu                                                                              | lation               |                                 |
| 17,971                                                                                    | 79,484               | 165,153                         |
| Households                                                                                |                      |                                 |
| 2,544                                                                                     | 34,717               | 79,572                          |
| Average HH Ir                                                                             | icome                |                                 |
| \$118,280                                                                                 | \$122,497            | \$135,512                       |