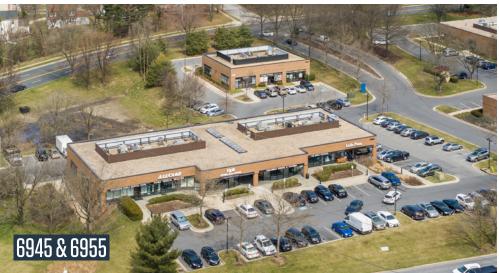

6905-6955 Oakland Mills Rd, Columbia, MD 21045 Howard County

Alex Shearer

443-632-2081

ashearer@klnb.com

Retail Inquiries Please Contact:

**Ryan Minnehan** 

rminnehan@klnb.com 443-632-2088

- Available: End Cap 1,356 SF 8,104 SF
- Snowden Center comprises 145,423 SF located at the corner of Snowden River Parkway & Oakland Mills Road in the heart of the Baltimore-Washington corridor in affluent Columbia, MD (Howard County)
- Highly visible to Snowden River Parkway (41,152 ADT) & Oakland Mills Road (15,222 ADT)
- Join a diverse tenant mix catering to Howard County's highly educated population with an Average Household Income in excess of \$120,000
- Less than 0.5 Miles from Wegmans in Columbia

### 6905-6955 Oakland Mills Rd, Columbia, MD 21045 Howard County

| AVAILABLE SP/<br>1,700 SF<br>1,723 SF<br>2,139 SF<br>2,889 SF<br>1,356 SF<br>1,700 - 8,10 | 1,57<br>3,82<br>6,89 | 2 SF<br>28 SF<br>96 SF<br>22 SF |
|-------------------------------------------------------------------------------------------|----------------------|---------------------------------|
| DEMOGRAPHI                                                                                | CS   2019:           |                                 |
| 1-MILE                                                                                    | 3-MILE               | 5-MILE                          |
| Population<br>6,713                                                                       | 91,745               | 217,466                         |
| Daytime Popu                                                                              | lation               |                                 |
| 17,971                                                                                    | 79,484               | 165,153                         |
| Households                                                                                |                      |                                 |
| 2,544                                                                                     | 34,717               | 79,572                          |
| Average HH Ir                                                                             | icome                |                                 |
| \$118,280                                                                                 | \$122,497            | \$135,512                       |