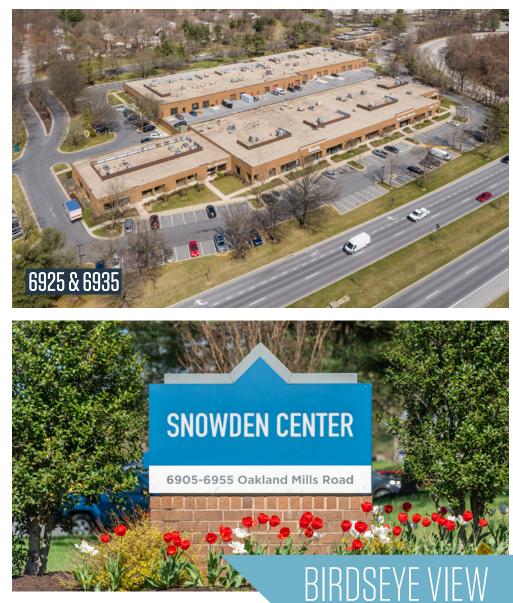

6905-6955 Oakland Mills Rd, Columbia, MD 21045 Howard County

Alex Shearer

443-632-2081

ashearer@klnb.com

Retail Inquiries Please Contact:

**Ryan Minnehan** 

rminnehan@klnb.com 443-632-2088

- Available: End Cap 1,356 SF 8,104 SF
- Snowden Center comprises 145,423 SF located at the corner of Snowden River Parkway & Oakland Mills Road in the heart of the Baltimore-Washington corridor in affluent Columbia, MD (Howard County)
- Highly visible to Snowden River Parkway (41,152 ADT) & Oakland Mills Road (15,222 ADT)
- Join a diverse tenant mix catering to Howard County's highly educated population with an Average Household Income in excess of \$120,000
- Less than 0.5 Miles from Wegmans in Columbia

### OWNED BY:

6905-6955 Oakland Mills Rd, Columbia, MD 21045 Howard County