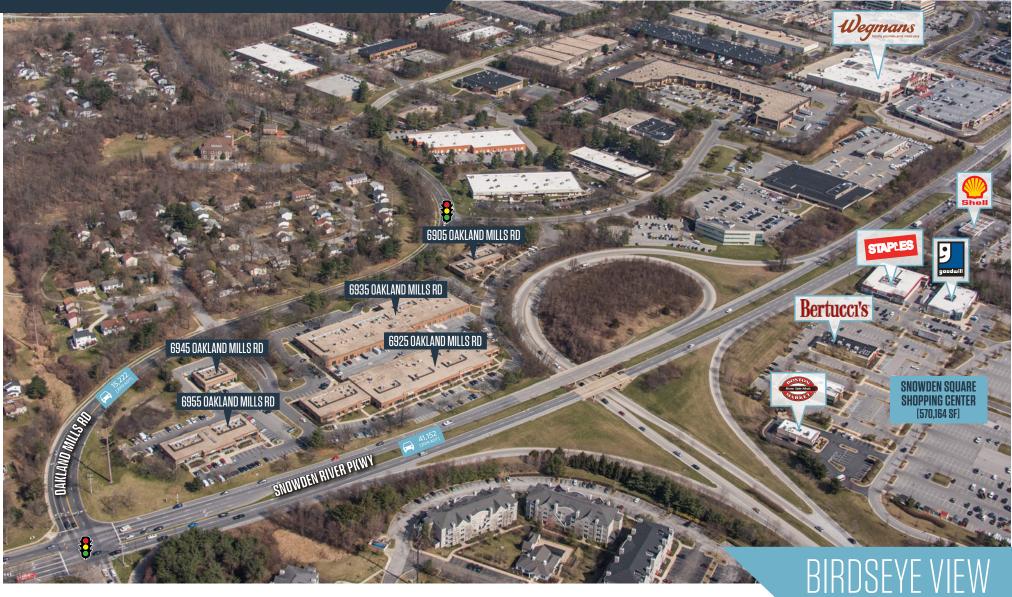

6905-6955 Oakland Mills Rd, Columbia, MD 21045 Howard County

Alex Shearer

443-632-2081

ashearer@klnb.com

Retail Inquiries Please Contact:

**Ryan Minnehan** 

rminnehan@klnb.com 443-632-2088

- Available: End Cap 1,356 SF 8,104 SF
- Snowden Center comprises 145,423 SF located at the corner of Snowden River Parkway & Oakland Mills Road in the heart of the Baltimore-Washington corridor in affluent Columbia, MD (Howard County)
- Highly visible to Snowden River Parkway (41,152 ADT) & Oakland Mills Road (15,222 ADT)
- Join a diverse tenant mix catering to Howard County's highly educated population with an Average Household Income in excess of \$120,000
- Less than 0.5 Miles from Wegmans in Columbia

### TRAFFIC COUNTS | 2019:

| Snowden River Parkway | 41,152 ADT |
|-----------------------|------------|
| Oakland Mills Road    | 15,222 ADT |