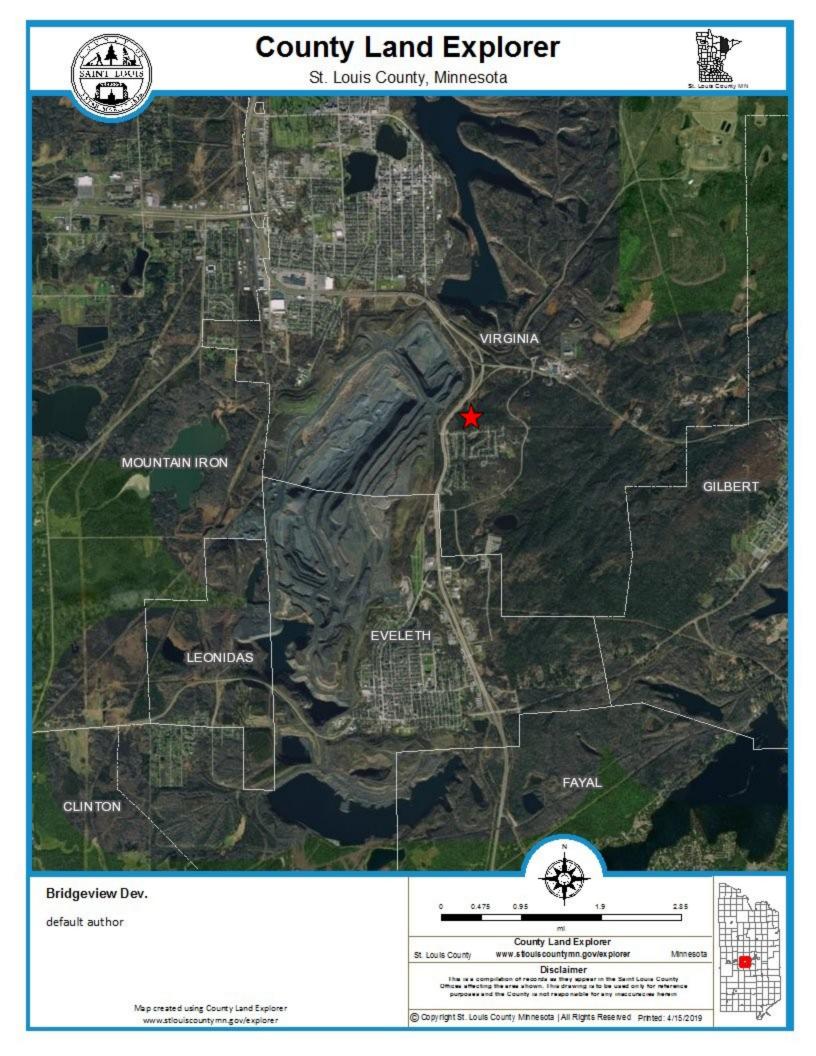

## **County Land Explorer** St. Louis County, Minnesota VIRGINIA Bridgeview Dev. (2) default author County Land Explorer www.stouiscountymn.gov/explorer St. Louis County Disclaimer The raw comprision of records as they appear in the Seint Louis County Offices effecting the area shown. This drawing is to be used only for reference purposes and the County is not responsible for any insecurscies here Map created using County Land Explorer Copyright St. Louis County Minnesota | All Rights Reserved | Printed: 4/15/2019 www.stlouiscountymn.gov/explorer