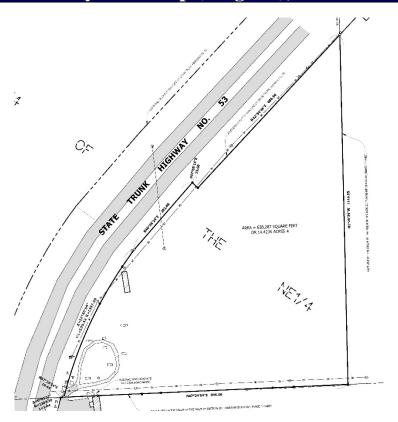

## Development Site US Highway 53 & Cuyuna Dr. Midway Township (Virginia), MN 55792

## Reduced - \$999,500!

(formerly \$1,750,000)

- 14.4 Acre Development Site
  - B-2 Community Business District Zoning
  - o Engineered Fill in Place
  - 15,000 Average Vehicles Per Day (2017 data)
  - Extensive US Highway 53 Frontage (+/- 1,600')