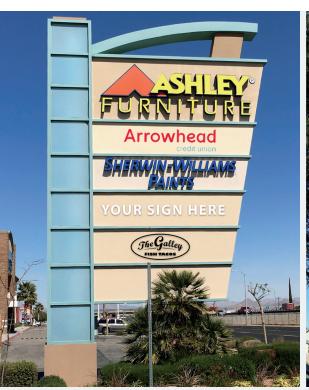

#### **Property Features**

- Regional Draw Location
- 3.035 SF Can be Demised
- Unobstructed Visibility to I-15 & Amargosa
- 40' Pylon & Monument Signage Available
- **Adjacent to Prominent Power Center:**