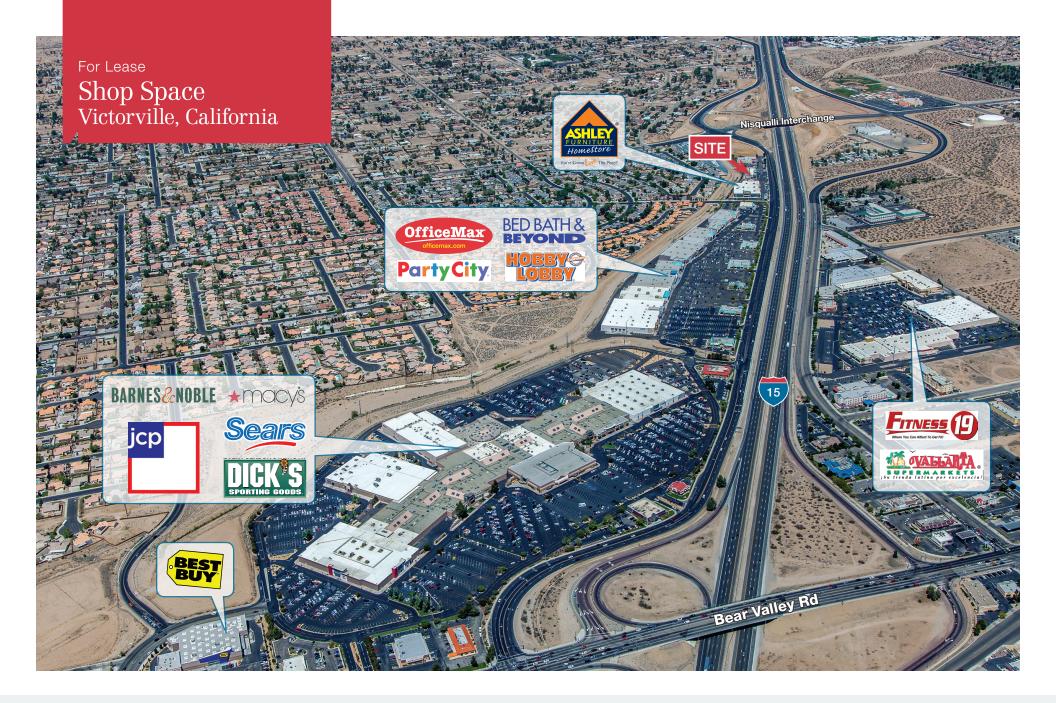

#### **Property Features**

- Regional Draw Location
- 3.035 SF Can be Demised
- Unobstructed Visibility to I-15 & Amargosa
- 40' Pylon & Monument Signage Available
- **Adjacent to Prominent Power Center:**

### **Demographic Summary**

NB Amargosa @ Bear Valley Rd

| Demographics   | 5 Miles  | 10 Miles | 15 Miles  |
|----------------|----------|----------|-----------|
| Population     | 159,513  | 314,553  | 337,273   |
| Avg. HH Income | \$58,592 | \$59,620 | \$59,386  |
| Traffic Counts |          |          |           |
| I-15 Freeway   |          | 9        | 1,000 CPD |