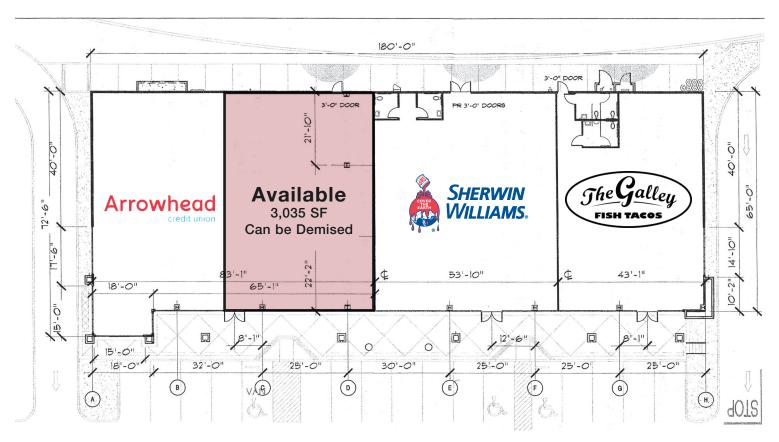

#### **Property Features**

- Regional Draw Location
- 3.035 SF Can be Demised
- Unobstructed Visibility to I-15 & Amargosa
- 40' Pylon & Monument Signage Available
- **Adjacent to Prominent Power Center:**