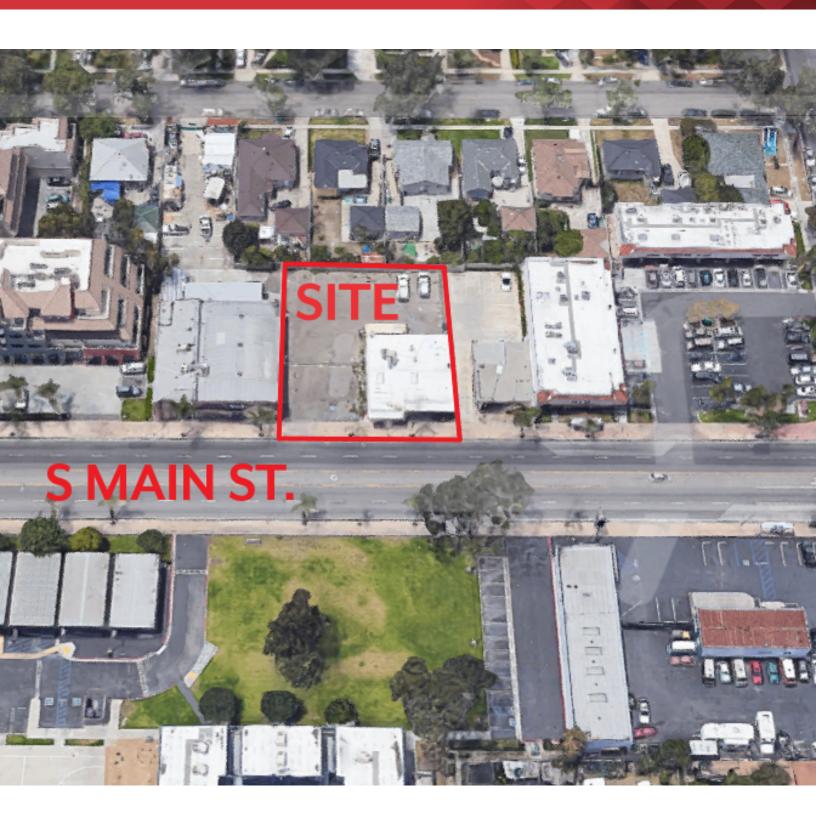

# 2120 S Main Street

Santa Ana, California 92707

## **Property Highlights**

- · C2 General Commercial Zoning
- · Busy Commercial District
- · Parking on the side and rear of building
- Excellent visibility to 26,792 ADT

## **Property Description**

Busy Neighborhood. Excellent location use for a User Buyer Across from Cesar Chavez High School