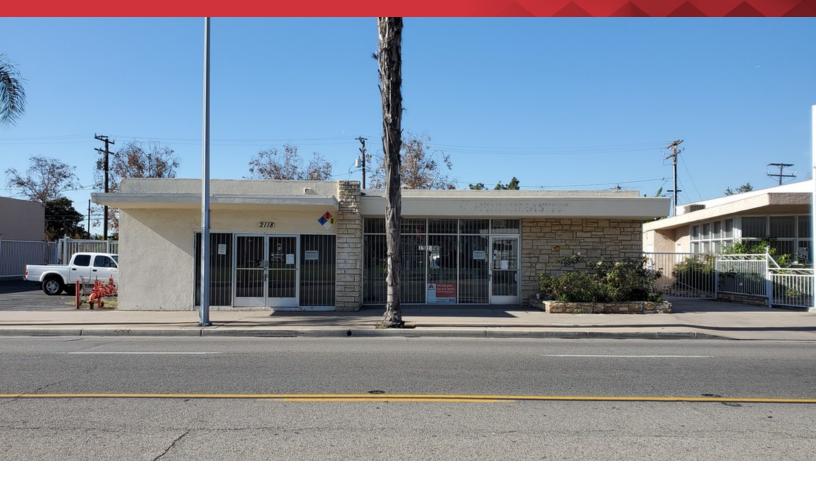

# 2120 S Main Street

Santa Ana, California 92707

## **Property Highlights**

- · C2 General Commercial Zoning
- · Busy Commercial District
- · Parking on the side and rear of building
- Excellent visibility to 26,792 ADT

## **Property Description**

Busy Neighborhood. Excellent location use for a User Buyer Across from Cesar Chavez High School

### **OFFERING SUMMARY**

| Sale Price:    | Subject To Offer |  |  |
|----------------|------------------|--|--|
| Lease Rate:    | Negotiable       |  |  |
| Lot Size:      | 0.27 Acres       |  |  |
| Building Size: | 2,965 SF         |  |  |