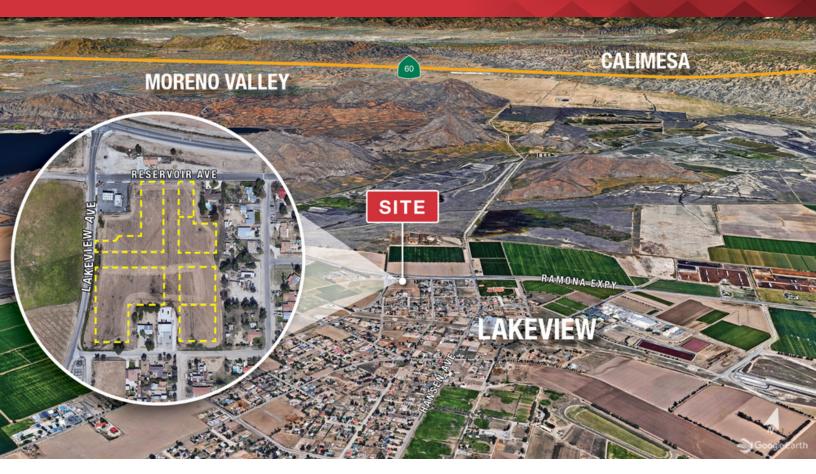

## Reservoir Ave & Lakeveiw Ave

Lakeview, California 92567

## **Property Highlights**

- Vacant Land 5 Separate Lots APN: 426-092-006, 426-092-002, 426-074-005, 426-073-009, 426-091-001 (Commercial Land)
- Potential to increase property size to dismiss road, additional land of about 1 ½ acres.
- Part of Unincorporated Perris County of Riverside (Lakeview Area)
- Planned Mid-County Parkway Freeway Planned along Ramona Expressway
- Great Location
- · Adjacent to a Valero Gas station
- Zoned MU Mixed Use Retail/Residential
- Great for many retail uses
- PRICED TO SELL TODAY!

## **OFFERING SUMMARY**

Sala Prica

Ramona Expy

|            | φ030,000     |                                          |
|------------|--------------|------------------------------------------|
| 6.03 Acres |