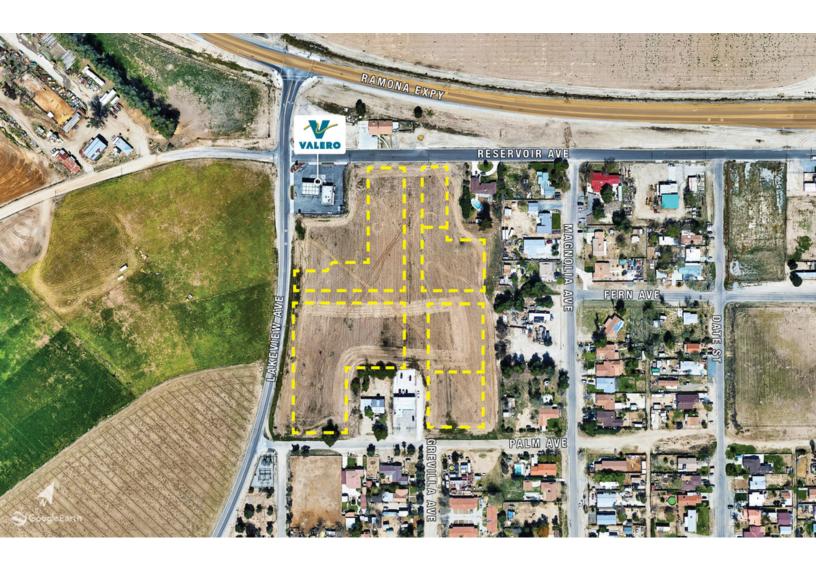

## Reservoir Ave & Lakeveiw Ave

Lakeview, California 92567

## **Property Highlights**

- Vacant Land 5 Separate Lots APN: 426-092-006, 426-092-002, 426-074-005, 426-073-009, 426-091-001 (Commercial Land)
- Potential to increase property size to dismiss road, additional land of about 1 ½ acres.
- Part of Unincorporated Perris County of Riverside (Lakeview Area)
- Planned Mid-County Parkway Freeway Planned along Ramona Expressway
- Great Location
- · Adjacent to a Valero Gas station
- Zoned MU Mixed Use Retail/Residential
- Great for many retail uses
- PRICED TO SELL TODAY!